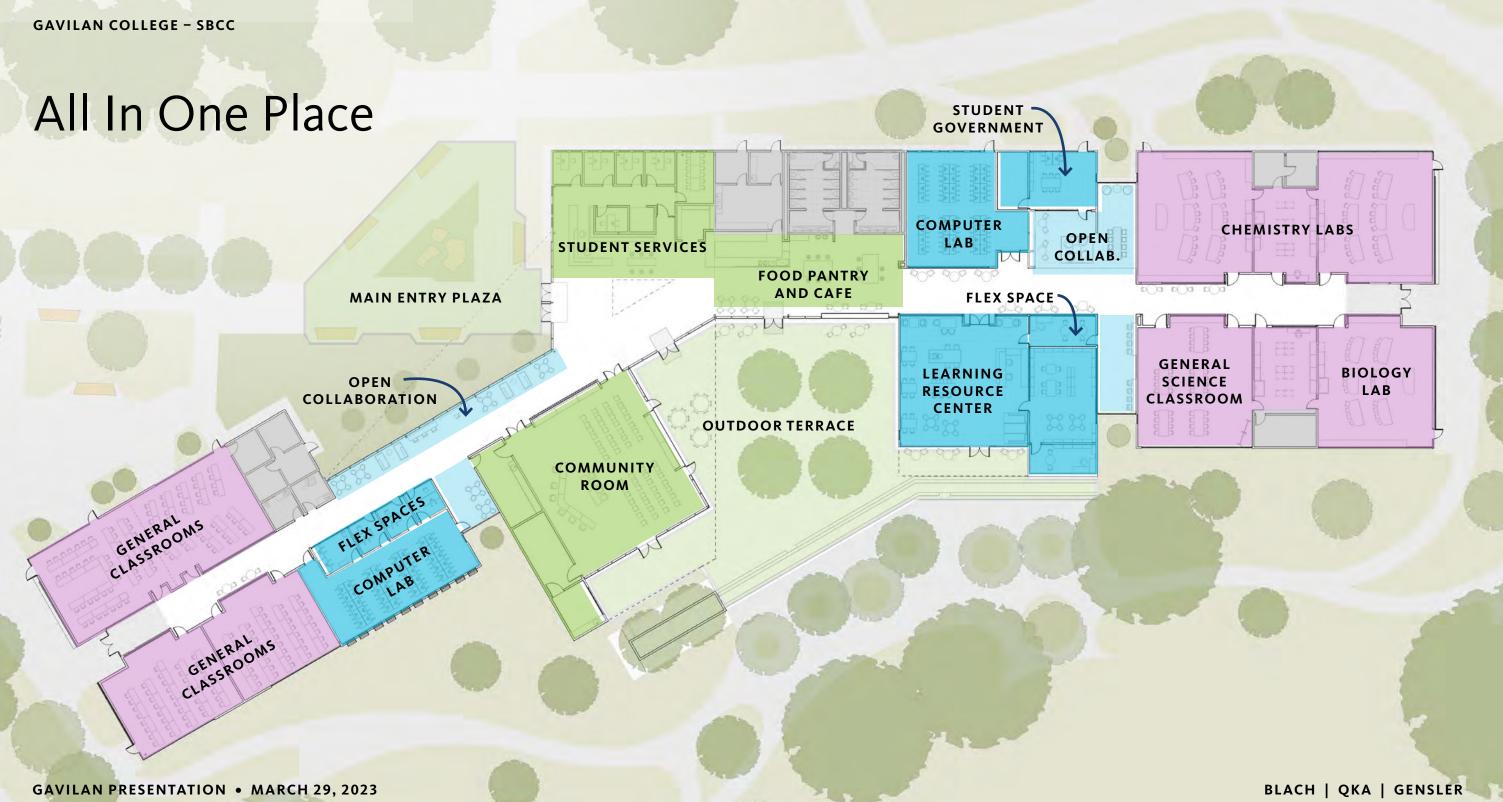

## Functional and Flexible Community Spaces

MAIN ENTRY PLAZA

OUTDOOR TERRACE

FOOD PANTRY AND CAFE

COMMUNITY ROOM

STUDENT SERVICES

GAVILAN PRESENTATION • MARCH 29, 2023

000

0

GAVILAN COLLEGE - SBCC

## **Community Room**

GAVILAN PRESENTATION • MARCH 29, 2023

GAVILAN COLLEGE – SBCC

## Outdoor Terrace

GAVILAN PRESENTATION • MARCH 29, 2023

PANTR

GAVILAN COLLEGE - SBCC

## Food Pantry and Cafe

GAVILAN PRESENTATION • MARCH 29, 2023

GAVILAN PRESENTATION • MARCH 29, 2023

GAVILAN COLLEGE - SBCC

## Learning Resource Center

GAVILAN PRESENTATION • MARCH 29, 2023

## Science Labs and Classrooms

GAVILAN PRESENTATION • MARCH 29, 2023

GENERAL CLASSROOMS

GENERAL CLASSROOMS

000

000

0

000

## Science Labs

GAVILAN PRESENTATION • MARCH 29, 2023

GAVILAN COLLEGE - SBCC