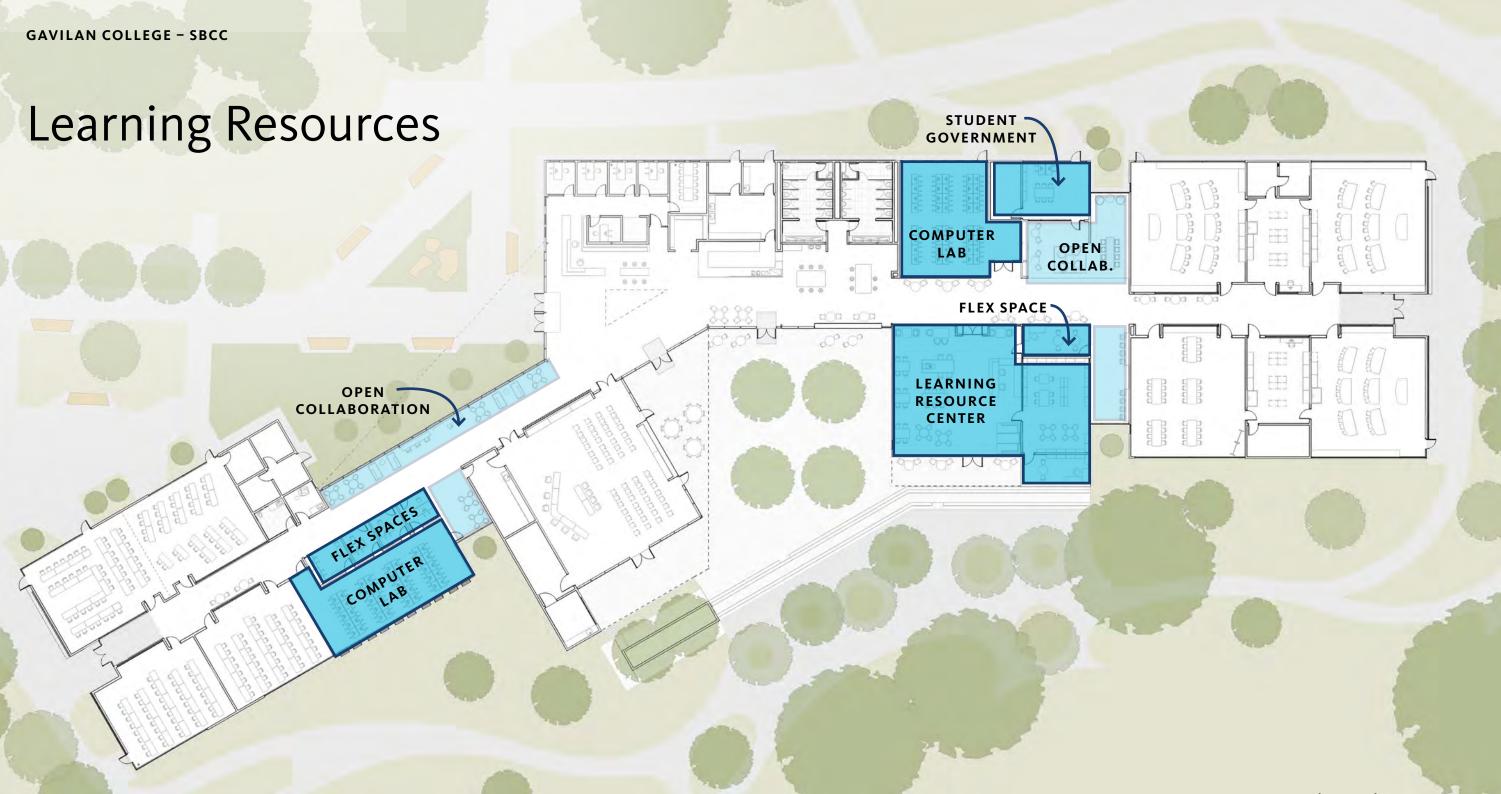

sible beacon to the community in harmony with its natural environment.



GAVILAN PRESENTATION • MARCH 29, 2023





GAVILAN PRESENTATION • MARCH 29, 2023

### Connect with Nature



GAVILAN COLLEGE – SBCC

## Welcome!

GAVILAN JOINT COMMUNITY COLLEGE DISTRICT SAN BENITO COUNTY CAMPUS

GAVILAN PRESENTATION • MARCH 29, 2023



### The Hub



## Functional and Flexible Community Spaces

MAIN ENTRY PLAZA

OUTDOOR TERRACE

FOOD PANTRY AND CAFE

COMMUNITY ROOM

STUDENT SERVICES

GAVILAN PRESENTATION • MARCH 29, 2023



000

0

GAVILAN COLLEGE - SBCC

## **Community Room**



GAVILAN PRESENTATION • MARCH 29, 2023



GAVILAN COLLEGE – SBCC

## Outdoor Terrace

GAVILAN PRESENTATION • MARCH 29, 2023

PANTR



GAVILAN COLLEGE - SBCC

## Food Pantry and Cafe

GAVILAN PRESENTATION • MARCH 29, 2023





GAVILAN PRESENTATION • MARCH 29, 2023

GAVILAN COLLEGE - SBCC

## Learning Resource Center

GAVILAN PRESENTATION • MARCH 29, 2023



## Science Labs and Classrooms

GAVILAN PRESENTATION • MARCH 29, 2023

GENERAL CLASSROOMS

GENERAL CLASSROOMS



000

000

0

000

## Science Labs

GAVILAN PRESENTATION • MARCH 29, 2023





GAVILAN COLLEGE - SBCC

## A Building for the Entire Community

E STANSA SPECTALINE SE





GAVILAN COLLEGE – SAN BENITO COUNTY CAMPUS CENTER



GAVILAN PRESENTATION • MARCH 29, 2023