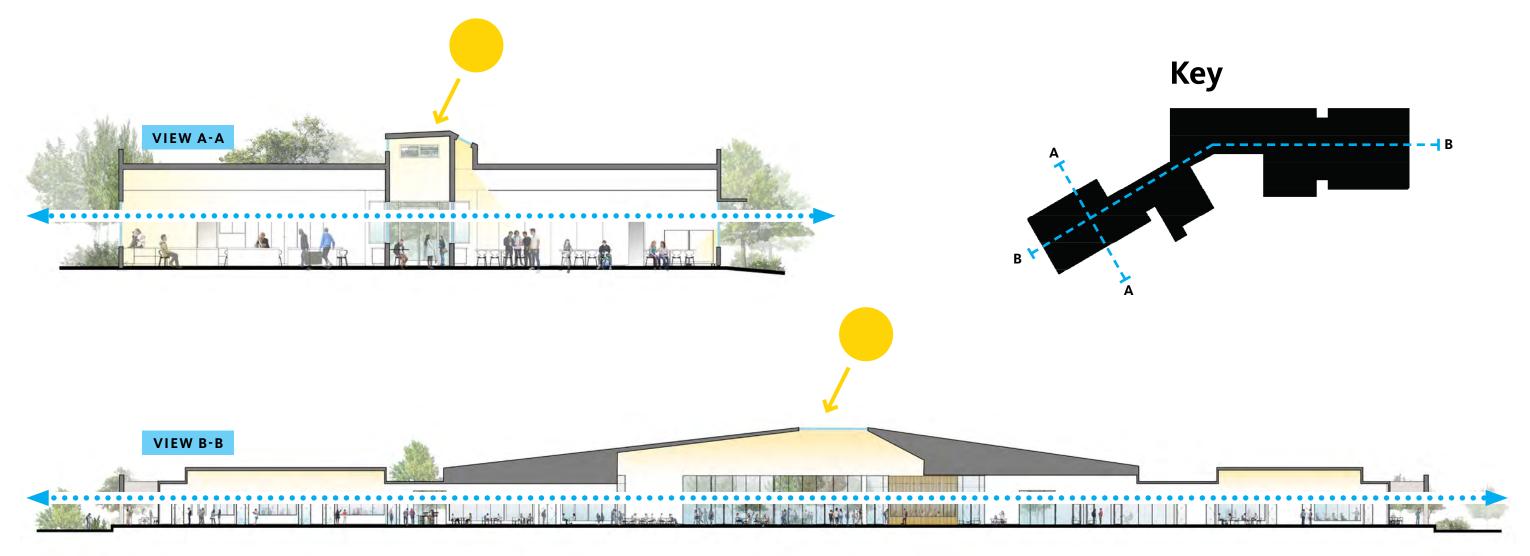

## Welcoming the Community

**1.** Sun, wind and rain have eroded the landscape for millions of years forming foothills from mountains and creating fertile agricultural land.

 The foothills of today form a recognizable backdrop to the Gavilan College San Benito County site. GAN

**3.** Echoing the foothills, the San Benito County Campus Center building is a visible beacon to the community in harmony with its natural environment.

GAVILAN PRESENTATION • MARCH 29, 2023

GAVILAN PRESENTATION • MARCH 29, 2023

### Connect with Nature

GAVILAN COLLEGE – SBCC