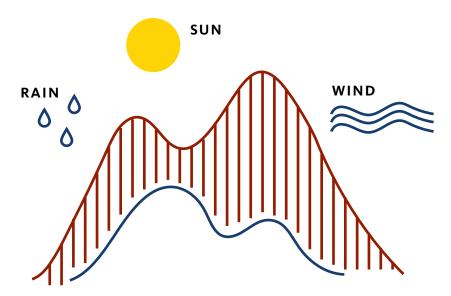

## Welcoming the Community

**1.** Sun, wind and rain have eroded the landscape for millions of years forming foothills from mountains and creating fertile agricultural land.

 The foothills of today form a recognizable backdrop to the Gavilan College San Benito County site. GAN

**3.** Echoing the foothills, the San Benito County Campus Center building is a visible beacon to the community in harmony with its natural environment.

GAVILAN PRESENTATION • MARCH 29, 2023

GAVILAN PRESENTATION • MARCH 29, 2023