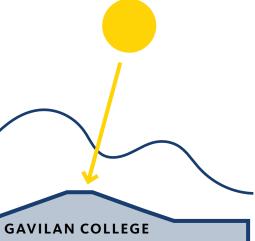

## Welcoming the Community

**1.** Sun, wind and rain have eroded the landscape for millions of years forming foothills from mountains and creating fertile agricultural land.

 The foothills of today form a recognizable backdrop to the Gavilan College San Benito County site. GAN

**3.** Echoing the foothills, the San Benito County Campus Center building is a visible beacon to the community in harmony with its natural environment.

GAVILAN PRESENTATION • MARCH 29, 2023

GAVILAN PRESENTATION • MARCH 29, 2023