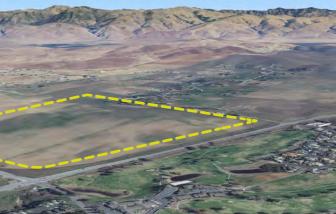

## Location of the San Benito County Campus

**Acreage:** 78

GAVILAN PRESENTATION • MARCH 29, 2023

### SITE LOCATION

### SITE AT INTERSECTION OF FAIRVIEW RD. + AIRLINE HWY.