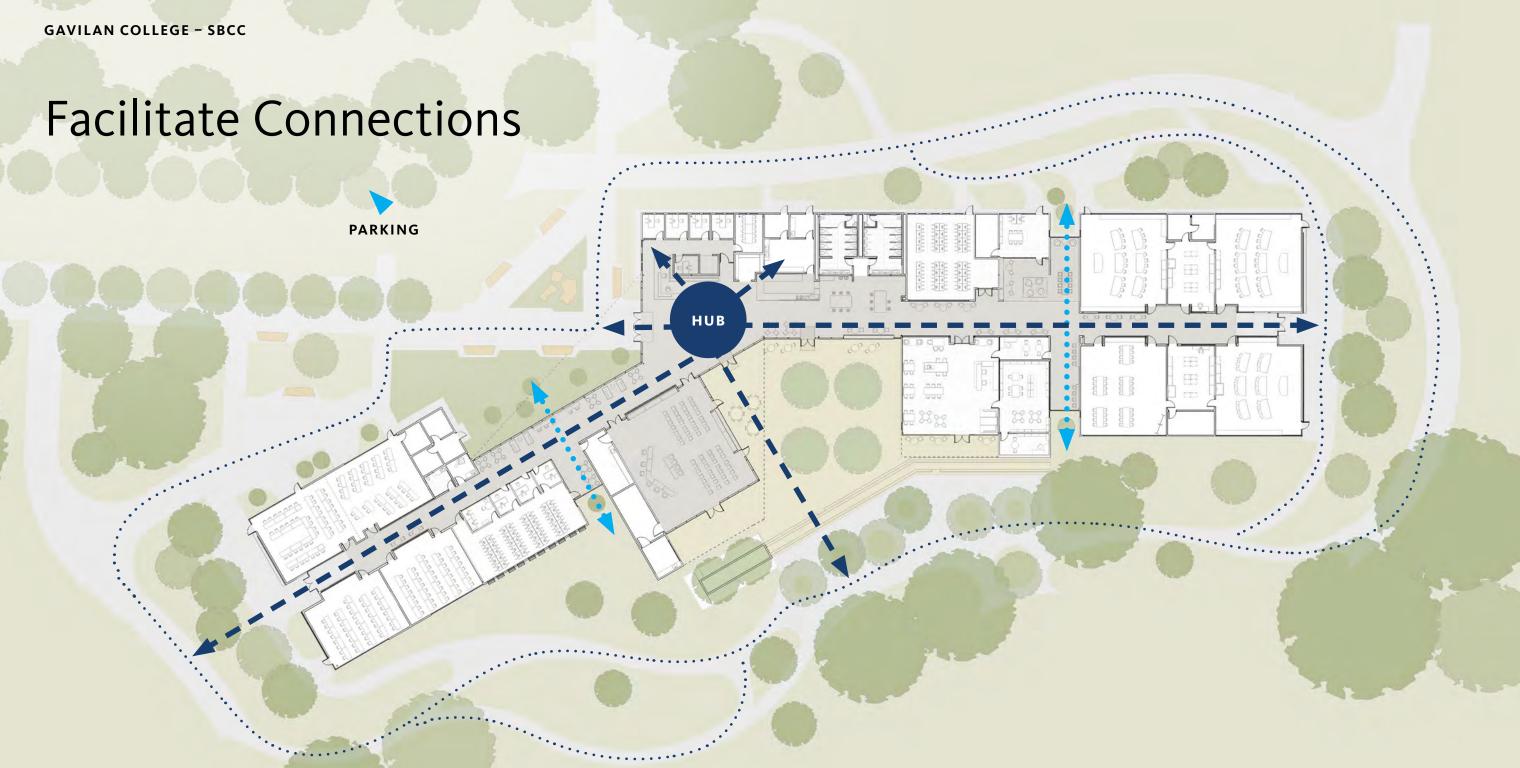

### The Hub

## Functional and Flexible Community Spaces

MAIN ENTRY PLAZA

OUTDOOR TERRACE

FOOD PANTRY AND CAFE

COMMUNITY ROOM

STUDENT SERVICES

GAVILAN PRESENTATION • MARCH 29, 2023

000