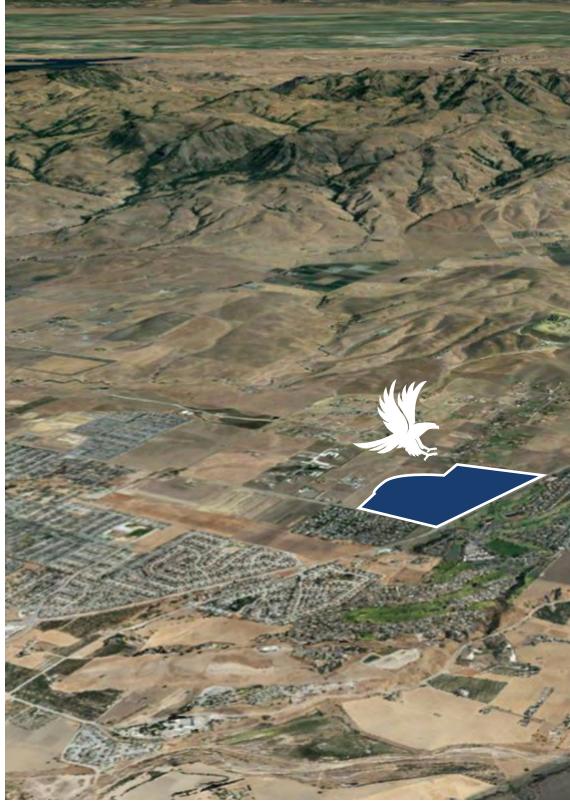

## Location of the San Benito County Campus

**Acreage:** 78

GAVILAN PRESENTATION • MARCH 29, 2023

### SITE LOCATION