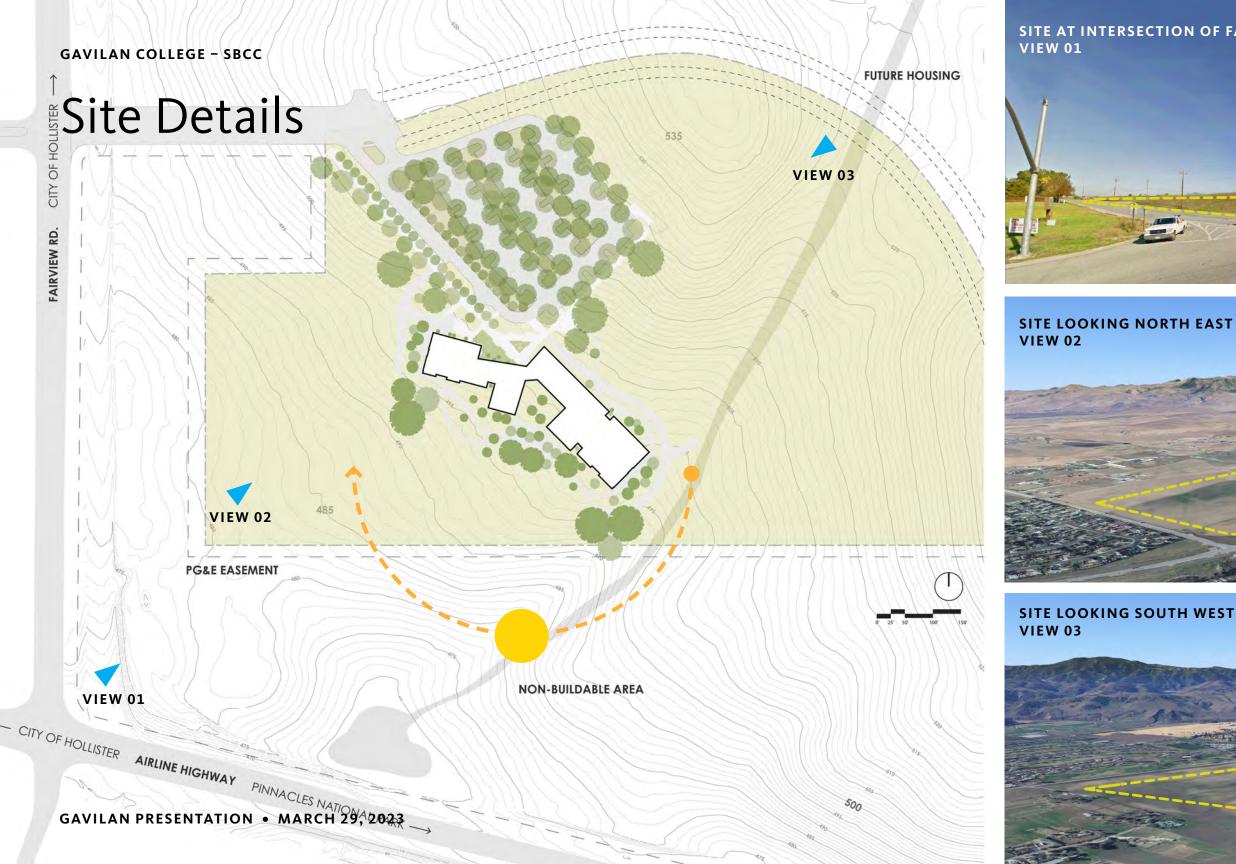

NG THEIR COLLEGE COMPLETION GOALS

Guided Pathways is a movement that seeks to streamline a student's journey through college by providing structured choice, revamped support, and clear learning outcomes—ultimately helping more students achieve their college goals. The reform recognizes that the current self-service model of community colleges leads many students to unintended dead ends or unforeseen detours in the form of excess or out-of-sequence credit.



**1.** Clarify pathways to end goals



**2.** Help students choose and enter pathways



**3.** Help students stay on their path

Source: Education Advisory Board



### **4.** Ensure students are learning

## Location of the San Benito County Campus

**Acreage:** 78





GAVILAN PRESENTATION • MARCH 29, 2023



### SITE LOCATION





### SITE AT INTERSECTION OF FAIRVIEW RD. + AIRLINE HWY.







## Welcoming the Community



**1.** Sun, wind and rain have eroded the landscape for millions of years forming foothills from mountains and creating fertile agricultural land.



 The foothills of today form a recognizable backdrop to the Gavilan College San Benito County site. GAN

**3.** Echoing the foothills, the San Benito County Campus Center building is a visible beacon to the community in harmony with its natural environment.



GAVILAN PRESENTATION • MARCH 29, 2023





GAVILAN PRESENTATION • MARCH 29, 2023

### Connect with Nature



GAVILAN COLLEGE – SBCC

## Welcome!

GAVILAN JOINT COMMUNITY COLLEGE DISTRICT SAN BENITO COUNTY CAMPUS

GAVILAN PRESENTATION • MARCH 29, 2023



### The Hub



## Functional and Flexibl