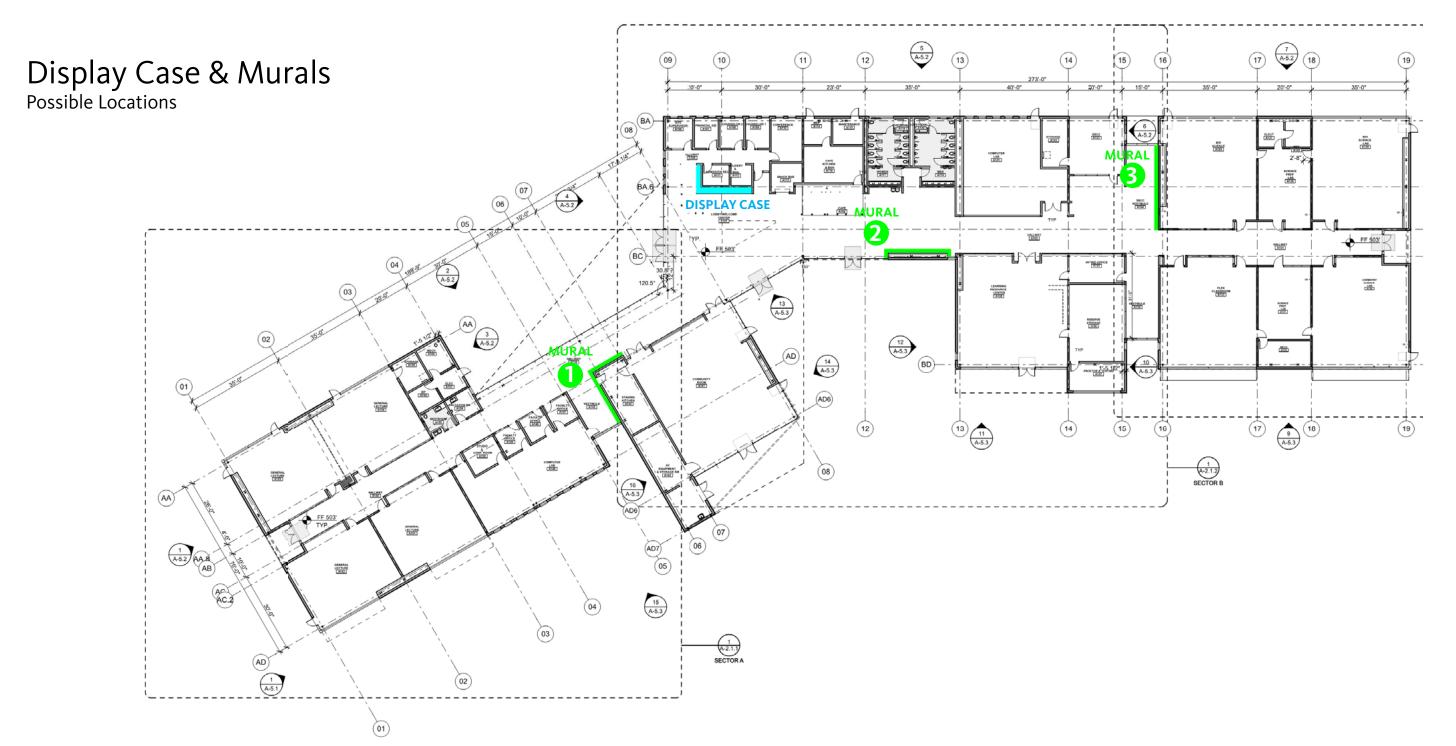

# Agenda

Display Case & Murals

Exterior Finishes

Interior Finishes

Classroom Technology

Kitchen

2 • GAVILAN PRESENTATION • SEPTEMBER 2023



## Display Case





### Murals

**Elevations at Possible Locations** 



#### **Exterior Finishes**







PAVEMENT COATING
STREETBOND SB150
SR KHAKI

METAL ROOF
IMETCO
LIGHT BRONZE

F

VERTICAL SUNSHADE
CONSTRUCTION SPECIALTIES
711 LIGHT BRONZE

CEMENT PLASTER ECO STUCCO TUFFEAU 90 HORIZONTAL SUNSHADE & OPENINGS KAWNEER ACRODIZE HARDCOAT

CHAMPAGNE

6 EXTERIOR PAINT DUNN EDWARDS DE6207 EGYPTIAN SAND

TYP. EXTERIOR GLAZING
VITRO
SOLARBAN 90

EXTERIOR GLAZING
W/ FRIT PATTERN
VITRO

1/8" LINES, 50% COVERAGE WARM GRAY

### **Interior Finishes**



7 • INTERIOR FINISHES • SEPTEMBER, 2023

### **Interior Finishes**



#### Classroom Technology HyFlex Approach

What is the HyFlex Course Model?

How does the Hyflex work?

## Classroom Technology

Diagram



# Classroom Technology

Approach

Wh