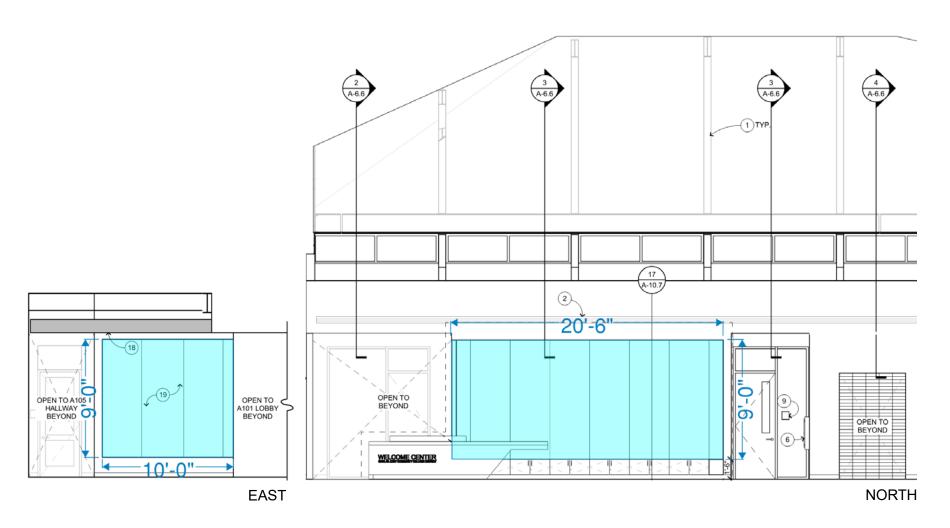

# Agenda

Display Case & Murals

Exterior Finishes

Interior Finishes

Classroom Technology

Kitchen

2 • GAVILAN PRESENTATION • SEPTEMBER 2023



## Display Case





### Murals

**Elevations at Possible Locations** 



#### **Exterior Finishes**







PAVEMENT COATING
STREETBOND SB150
SR KHAKI

METAL ROOF
IMETCO
LIGHT BRONZE

F

VERTICAL SUNSHADE
CONSTRUCTION SPECIALTIES
711 LIGHT BRONZE

CEMENT PLASTER ECO STUCCO TUFFEAU 90 HORIZONTAL SUNSHADE & OPENINGS KAWNEER ACRODIZE HARDCOAT

CHAMPAGNE

6 EXTERIOR PAINT DUNN EDWARDS DE6207 EGYPTIAN SAND

TYP. EXTERIOR GLAZING
VITRO
SOLARBAN 90

EXTERIOR GLAZING
W/ FRIT PATTERN
VITRO

1/8" LINES, 50% COVERAGE WARM GRAY

### **Interior Finishes**



7 • INTERIOR FINISHES • SEPTEMBER, 2023

### **Interior Finishes**



#### Classroom Technology HyFlex Approach

What is the HyFlex Course Model?

How does the Hyflex work?

## Classroom Technology

Diagram



# Classroom Technology

Approach

Why is Hyflex signifi