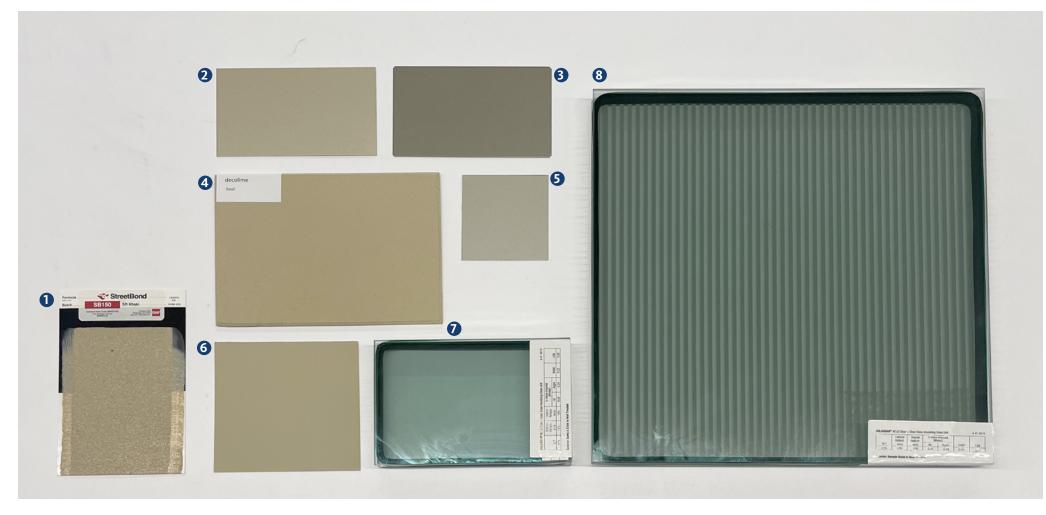

#### **Exterior Finishes**

PAVEMENT COATING
STREETBOND SB150
SR KHAKI

METAL ROOF
IMETCO
LIGHT BRONZE

F

VERTICAL SUNSHADE
CONSTRUCTION SPECIALTIES
711 LIGHT BRONZE

CEMENT PLASTER ECO STUCCO TUFFEAU 90 HORIZONTAL SUNSHADE & OPENINGS KAWNEER ACRODIZE HARDCOAT

CHAMPAGNE

6 EXTERIOR PAINT DUNN EDWARDS DE6207 EGYPTIAN SAND

TYP. EXTERIOR GLAZING
VITRO
SOLARBAN 90

EXTERIOR GLAZING
W/ FRIT PATTERN
VITRO

1/8" LINES, 50% COVERAGE WARM GRAY