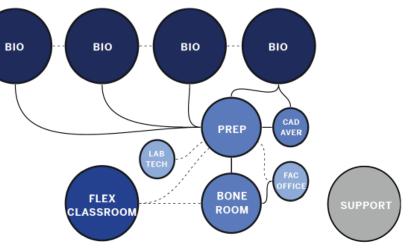

#### FIGURE 3.1: BIOLOGY BUILDING - SPACE PROGRAM MATRIX

| 1.0  | BIOLOGY LABS                | Proposed ASF | 6,000      |
|------|-----------------------------|--------------|------------|
| 1.01 | Biology Labs                |              | 6,000      |
| 2.0  | GENERAL LECTURE             |              | 1,500      |
| 2.01 | Large Flexible Lecture Hall |              | 1,500      |
| 2.02 | Classroom Lecture Hall      |              | 1,240      |
| 3.0  | PREP LABS                   |              | 2,550      |
| 3.01 | Large Bio Cluster Prep Lab  |              | 1,300      |
| 3.02 | Cadaver Room                |              | 275        |
| 3.03 | Bone Room                   |              | 750        |
| 4.0  | OFFICES                     |              | 350        |
| 4.01 | Lab Tech Office             |              | 150        |
| 4.02 | Standard Faculty Offices    |              | 200        |
|      | Sub-Total                   |              | 11,415 asf |
|      | Efficiency                  |              | 70%        |
|      | TOTAL                       | 1            | 4,839 GSF  |