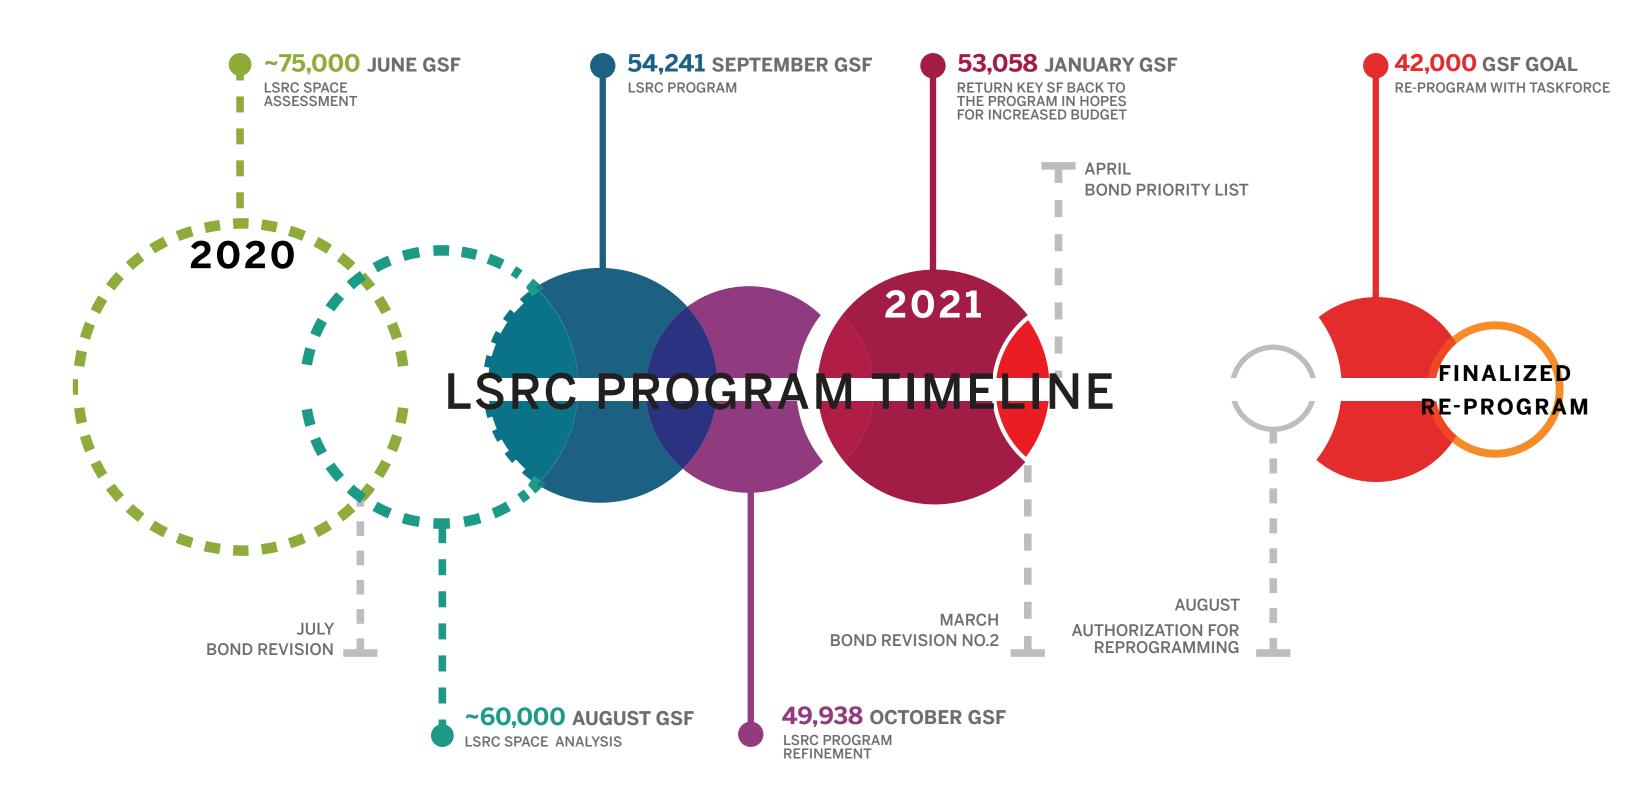

AND STUDY SPACES |              | 2,936     |
| 2.01 | Flex Lab + Maker Space         |              | 1,293     |
| 2.02 | Classroom Lecture Hall         |              | 1,240     |
| 2.03 | Study Rooms                    |              | 818       |
| 2.04 | Flex Conference Room           |              | 476       |
| 2.05 | MESA Flex Room                 |              | 349       |
| 3.0  | OFFICES                        |              | 2,550     |
| 3.01 | Standard Faculty Offices       |              | 367       |
| 3.02 | MESA Offices                   |              | 159       |
|      | TOTAL                          |              | 7,499 GSF |



MATH LAB

#### STEM CENTER BUILDING PROGRAM





## LIBRARY STUDENT RESOURCE CENTER



## LIBRARY STUDENT RESOURCE CENTER (LSRC)





#### GOALS AND PRINCIPLES

SHOWCASING COMMUNITY + STUDENT WORK

PINNACLES, STEINBECK, OHLONE WAY, SAN JUAN BAUTISTA



THIS IS NOT A STUDENT SERVICES BUILDING. THIS IS NOT A LIBRARY BUILDING. THIS IS NOT AN ACADEMIC SERVICES BUILDING. THIS IS THE LIBRARY STUDENT RESOURCE CENTER.

#### CONCEPT AND VISION





Close or Visual Adjacency

#### **PROGRAM ADJACENCIES**



#### PRELIMINARY DESIGN CONCEPT



## MAIN TAKEAWAYS

### **REDUCTION IN "SHARED RESOURCES" REDUCTION IN "LIBRARY LEARNING RESOURCES" REDUCTION IN "STUDENT SERVICES AND ACADEMIC SUPPORT"**

ADJUSTMENTS INCLUDE:

**REMOVAL OF PROGRAM ELEMENTS REDUCTION IN PROGRAM SPACE QUANTITIES AND/OR SIZE** SHARED SPACE USE IN LIEU OF DESIGNATED USES

#### PRIMARY ADJUSTMENTS SUMMARY



#### **SEPTEMBER 2020**

| 1.0  | SHARED RESOURCES