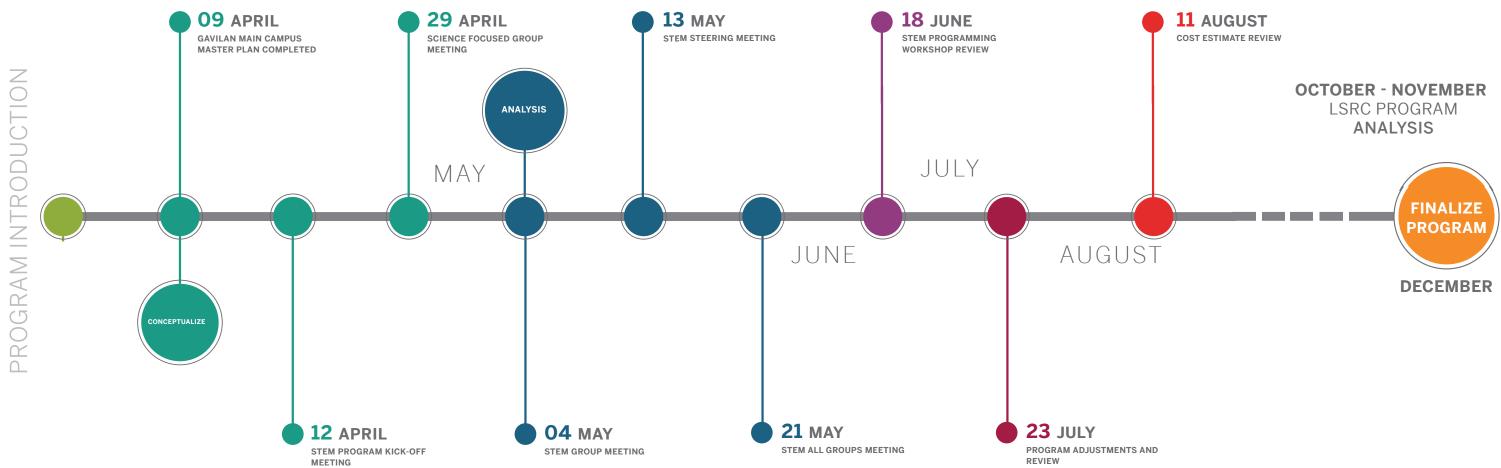

0 ASF<br>510 ASF<br>585 ASF |                                                 |
| On-stage Toilet/Shower<br>Dressing Room 1<br>Dressing Room 2<br>Dressing Room Toilet/Shower<br>Large Music Practice Room<br>Music Practice Room 1<br>Music Practice Room 2<br>House-right Storage<br>House-left Storage<br>Costume Shop/Storage<br>Scene Shop/Storage<br>Scene Shop/Storage<br>Educational/Support<br>Theater Arts Director's Office<br>Technical Director's Office<br>Building Support Spaces<br>Switchgear Room | 155 ASF<br>140 ASF<br>180 ASF<br>175 ASF<br>175 ASF<br>60 ASF<br>60 ASF<br>140 ASF<br>140 ASF<br>100 ASF<br>665 ASF<br>1,225 ASF<br>3,460 ASF<br>510 ASF<br>510 ASF<br>585 ASF |                                                 |

#### THEATER PROGRAM

## STEM CENTER



## **STEM PROJECT SCHEDULE**



### **STEM CENTER PROGRAM STUDIES**



#### **OPTION 4**

- + New STEM Center
- + Renovate Some Buildings



#### **OPTION 10**

- + New Biology Building
- + Retrofit LS Building to STEM Center

+ Repursing Math Building (Engineering, Offices)

### STEM CENTER SITE PLAN



#### FUTURE STEM CLUSTER

Site Plan



#### FIGURE 3.1: BIOLOGY BUILDING - SPACE PROGRAM MATRIX



| 1.0  | BIOLOGY LABS                | Proposed ASF | 6,000      |
|------|-----------------------------|--------------|------------|
| 1.01 | Biology Labs                |              | 6,000      |
| 2.0  | GENERAL LECTURE             |              | 1,500      |
| 2.01 | Large Flexible Lecture Hall |              | 1,500      |
| 2.02 | Classroom Lecture Hall      |              | 1,240      |
| 3.0  | PREP LABS