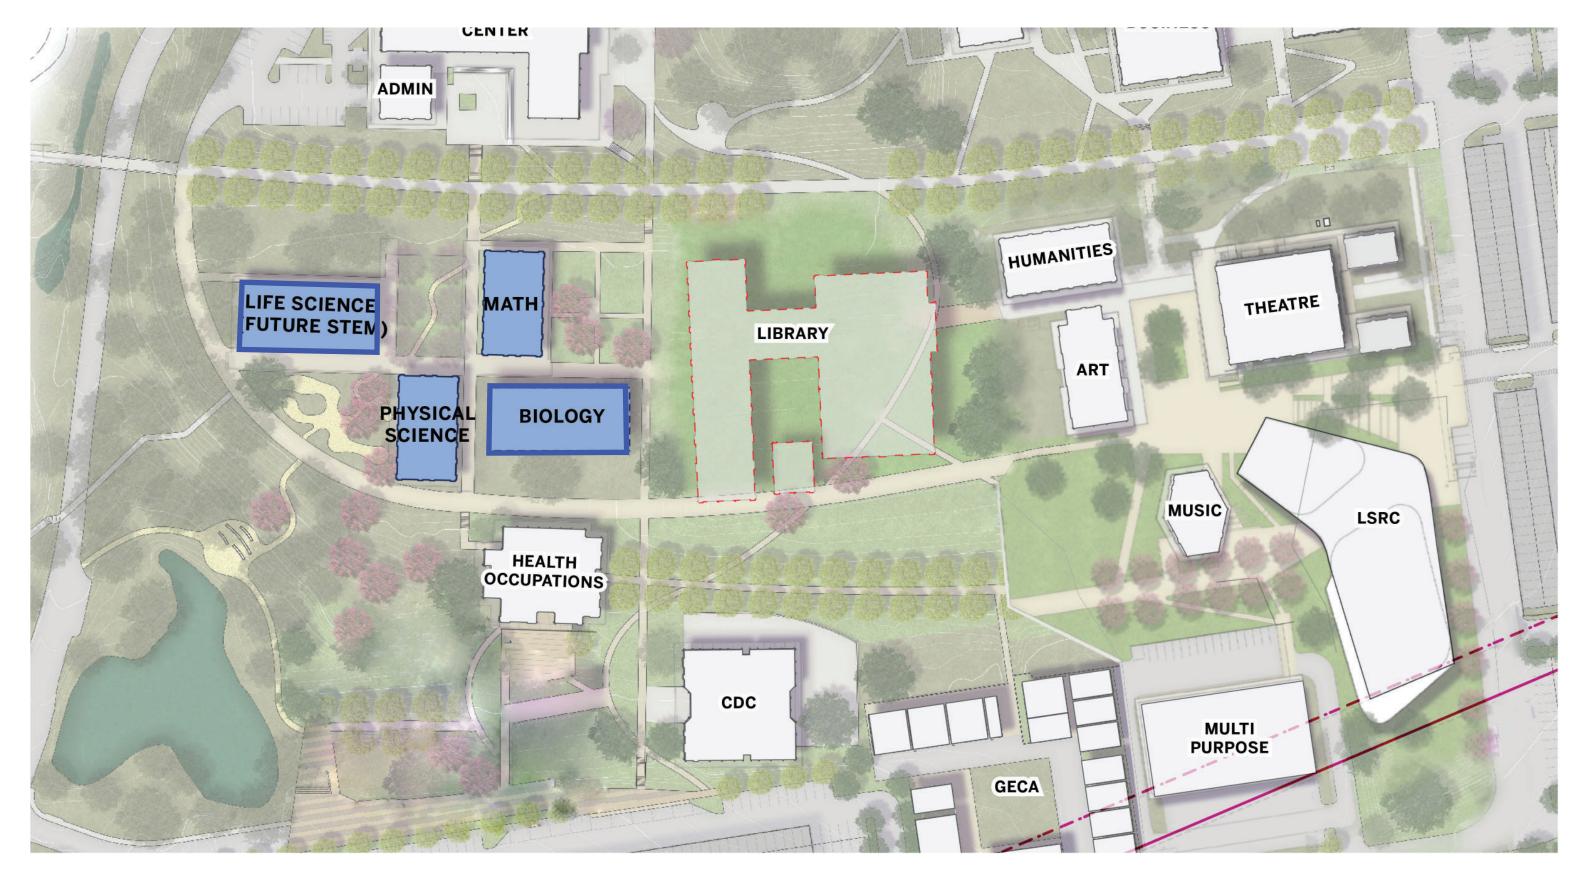

e<br>House-left Storage<br>Costume Shop/Storage<br>Scene Shop/Storage<br>Scene Shop/Storage<br>Educational/Support<br>Theater Arts Director's Office<br>Technical Director's Office<br>Building Support Spaces<br>Switchgear Room | 155 ASF<br>140 ASF<br>180 ASF<br>175 ASF<br>175 ASF<br>60 ASF<br>60 ASF<br>140 ASF<br>140 ASF<br>100 ASF<br>665 ASF<br>1,225 ASF<br>3,460 ASF<br>510 ASF<br>510 ASF<br>585 ASF |                                                 |

#### THEATER PROGRAM

## STEM CENTER



## **STEM PROJECT SCHEDULE**



### **STEM CENTER PROGRAM STUDIES**



#### **OPTION 4**

- + New STEM Center
- + Renovate Some Buildings



#### **OPTION 10**

- + New Biology Building
- + Retrofit LS Building to STEM Center

+ Repursing Math Building (Engineering, Offices)

### STEM CENTER SITE PLAN



#### FUTURE STEM CLUSTER

Site Plan



#### FIGURE 3.1: BIOLOGY BUILDING - SPACE PROGRAM MATRIX



| 1.0  | BIOLOGY LABS                | Proposed ASF | 6,000      |
|------|-----------------------------|--------------|------------|
| 1.01 | Biology Labs                |              | 6,000      |
| 2.0  | GENERAL LECTURE             |              | 1,500      |
| 2.01 | Large Flexible Lecture Hall |              | 1,500      |
| 2.02 | Classroom Lecture Hall      |              | 1,240      |
| 3.0  | PREP LABS                   |              | 2,550      |
| 3.01 | Large Bio Cluster Prep Lab  |              | 1,300      |
| 3.02 | Cadaver Room                |              | 275        |
| 3.03 | Bone Room                   |              | 750        |
| 4.0  | OFFICES