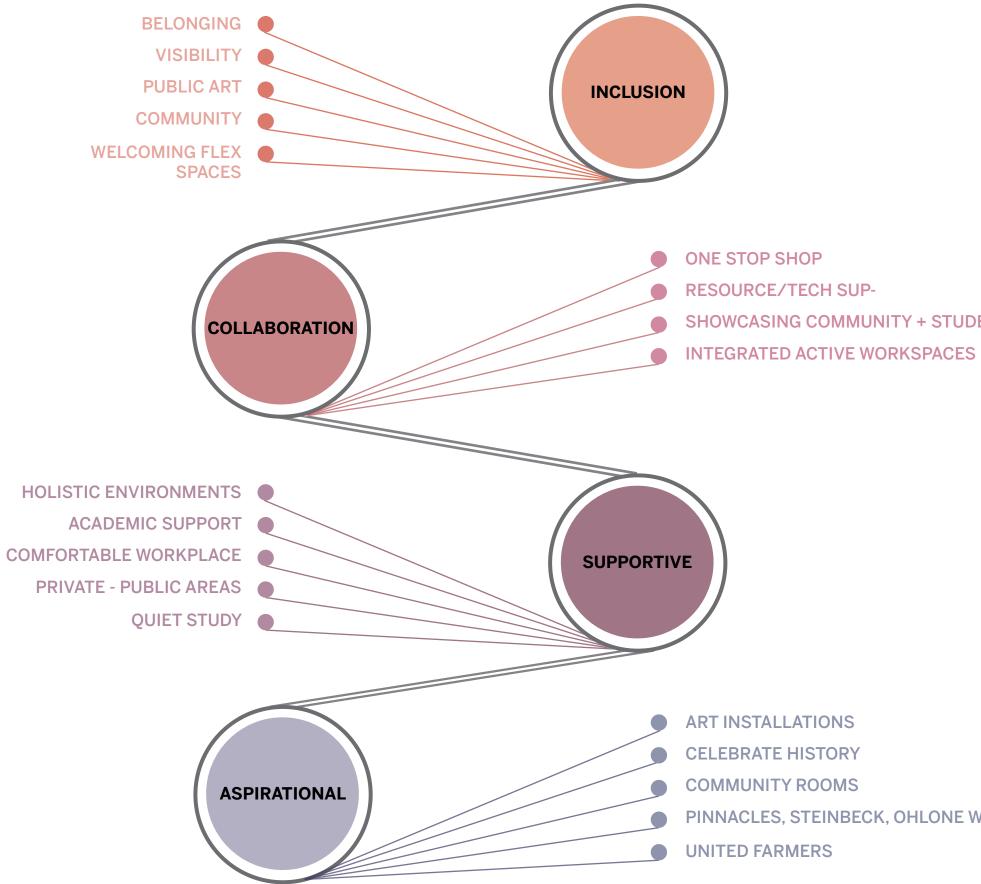

#### GOALS AND PRINCIPLES

SHOWCASING COMMUNITY + STUDENT WORK

PINNACLES, STEINBECK, OHLONE WAY, SAN JUAN BAUTISTA

THIS IS NOT A STUDENT SERVICES BUILDING. THIS IS NOT A LIBRARY BUILDING. THIS IS NOT AN ACADEMIC SERVICES BUILDING. THIS IS THE LIBRARY STUDENT RESOURCE CENTER.