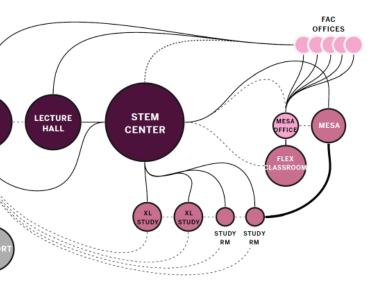

#### FIGURE 3.2: LIFE SCIENCE (FUTURE STEM) BUILDING

| 1.0  | GENERAL LABS                   | Proposed ASF | 1,346     |
|------|--------------------------------|--------------|-----------|
| 1.01 | Lecture Classroom              |              | 989       |
| 1.02 | STEM Center                    |              | 2,002     |
| 1.03 | Math Lab                       |              | 1,046     |
| 2.0  | COLLABORATION AND STUDY SPACES |              | 2,936     |
| 2.01 | Flex Lab + Maker Space         |              | 1,293     |
| 2.02 | Classroom Lecture Hall         |              | 1,240     |
| 2.03 | Study Rooms                    |              | 818       |
| 2.04 | Flex Conference Room           |              | 476       |
| 2.05 | MESA Flex Room                 |              | 349       |
| 3.0  | OFFICES                        |              | 2,550     |
| 3.01 | Standard Faculty Offices       |              | 367       |
| 3.02 | MESA Offices                   |              | 159       |
|      | TOTAL                          |              | 7,499 GSF |