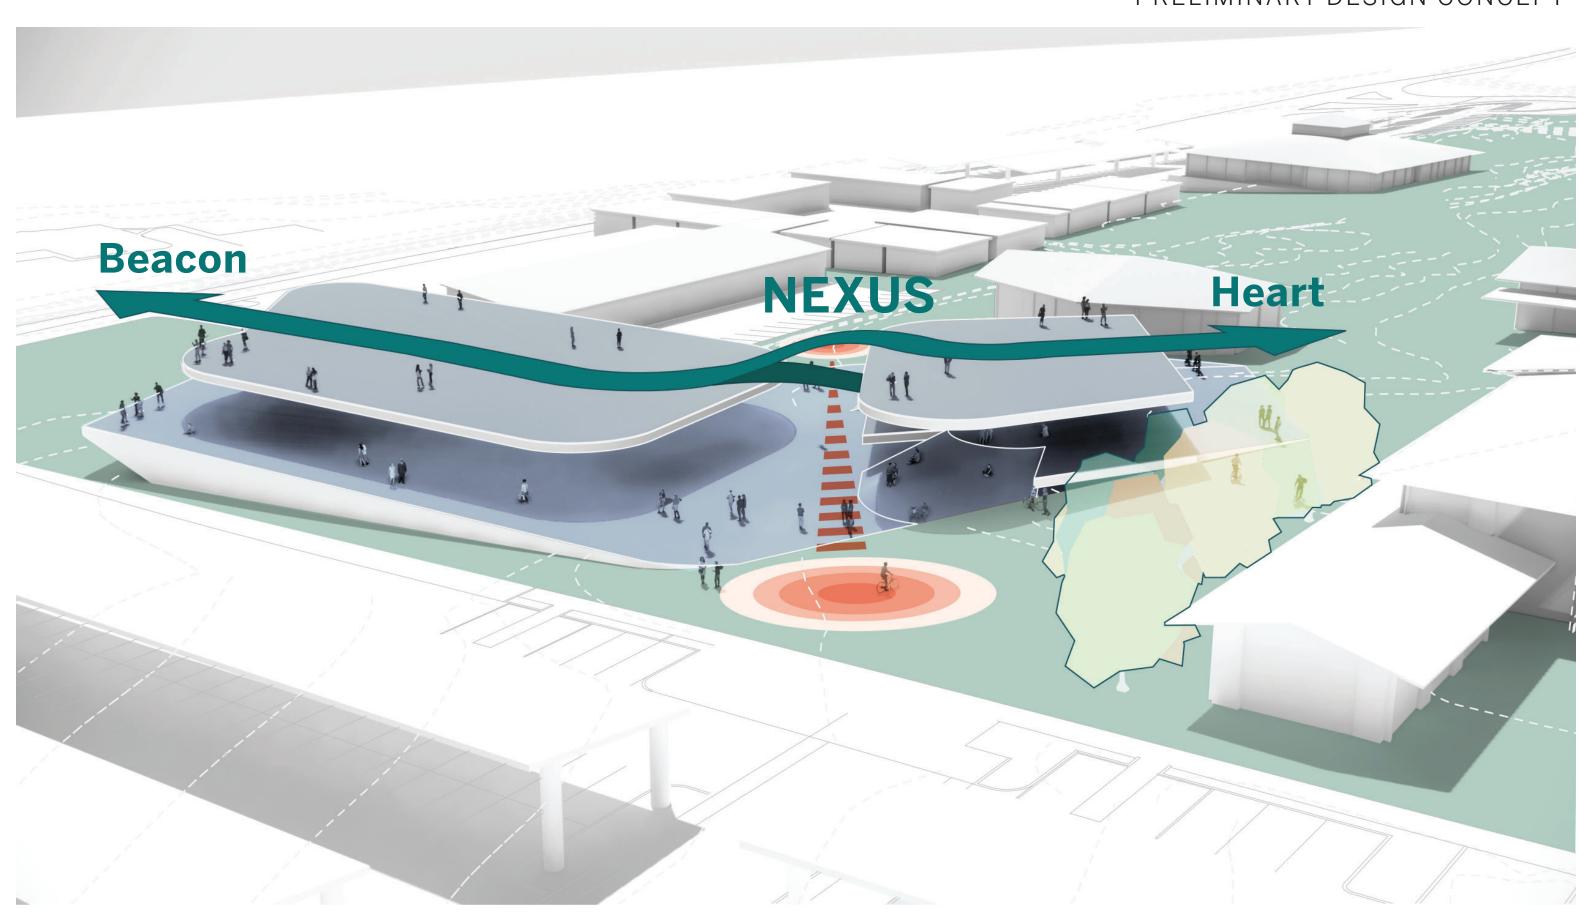

| 349       |
| 3.0  | OFFICES                        |              | 2,550     |
| 3.01 | Standard Faculty Offices       |              | 367       |
| 3.02 | MESA Offices                   |              | 159       |
|      | TOTAL                          |              | 7,499 GSF |



MATH LAB

#### STEM CENTER BUILDING PROGRAM





## LIBRARY STUDENT RESOURCE CENTER



## LIBRARY STUDENT RESOURCE CENTER (LSRC)





#### GOALS AND PRINCIPLES

SHOWCASING COMMUNITY + STUDENT WORK

PINNACLES, STEINBECK, OHLONE WAY, SAN JUAN BAUTISTA



THIS IS NOT A STUDENT SERVICES BUILDING. THIS IS NOT A LIBRARY BUILDING. THIS IS NOT AN ACADEMIC SERVICES BUILDING. THIS IS THE LIBRARY STUDENT RESOURCE CENTER.

#### CONCEPT AND VISION





Close or Visual Adjacency

#### **PROGRAM ADJACENCIES**



#### PRELIMINARY DESIGN CONCEPT



## MAIN TAKEAWAYS

### **REDUCTION IN "SHARED RESOURCES" REDUCTION IN "LIBRARY LEARNING RESOURCES" REDUCTION IN "STUDENT SERVICES AND ACADEMIC SUPPORT"**

ADJUSTMENTS INCLUDE:

**REMOVAL OF PROGRAM ELEMENTS REDUCTION IN PROGRAM SPACE QUANTITIES AND/OR SIZE** SHARED SPACE USE IN LIEU OF DESIGNATED USES

#### PRIMARY ADJUSTMENTS SUMMARY



#### **SEPTEMBER 2020**

| 1.0  | SHARED RESOURCES      | ASF | 6,210 |
|------|-----------------------|-----|-------|
| 1.01 | Welcome Center        |     | 1,450 |
| 1.02 | Peer Mentor           |     | 220   |
| 1.03 | Study Rooms           |     | 1,240 |
| 1.04 | 100-Person Flex Room  |     | 1,650 |
| 1.05 | Flexible Computer Lab |     | 725   |
| 1.06 | Conference Room       |     | N/A   |
| 1.07 | Student Worke