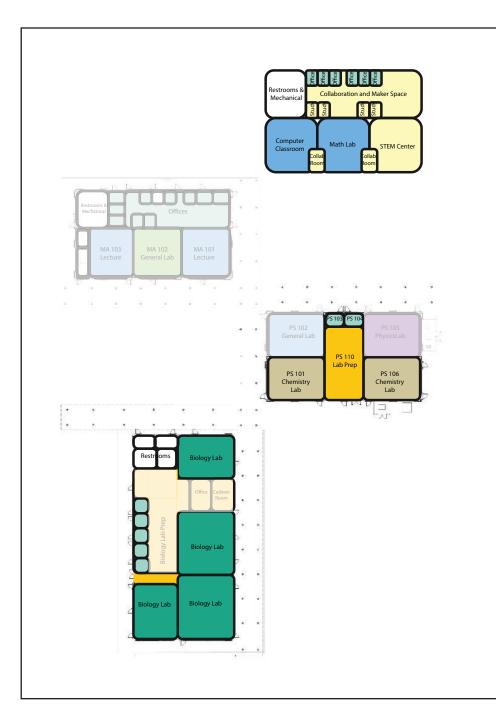

#### FIGURE 3.1: BIOLOGY BUILDING - SPACE PROGRAM MATRIX

| 1.0  | BIOLOGY LABS                | Proposed ASF | 6,000      |
|------|-----------------------------|--------------|------------|
| 1.01 | Biology Labs                |              | 6,000      |
| 2.0  | GENERAL LECTURE             |              | 1,500      |
| 2.01 | Large Flexible Lecture Hall |              | 1,500      |
| 2.02 | Classroom Lecture Hall      |              | 1,240      |
| 3.0  | PREP LABS                   |              | 2,550      |
| 3.01 | Large Bio Cluster Prep Lab  |              | 1,300      |
| 3.02 | Cadaver Room                |              | 275        |
| 3.03 | Bone Room                   |              | 750        |
| 4.0  | OFFICES                     |              | 350        |
| 4.01 | Lab Tech Office             |              | 150        |
| 4.02 | Standard Faculty Offices    |              | 200        |
|      | Sub-Total                   |              | 11,415 asf |
|      | Efficiency                  |              | 70%        |
|      | TOTAL                       | 1            | 4,839 GSF  |

#### FIGURE 3.2: LIFE SCIENCE (FUTURE STEM) BUILDING

| 1.0  | GENERAL LABS                   | Proposed ASF | 1,346     |
|------|--------------------------------|--------------|-----------|
| 1.01 | Lecture Classroom              |              | 989       |
| 1.02 | STEM Center                    |              | 2,002     |
| 1.03 | Math Lab                       |              | 1,046     |
| 2.0  | COLLABORATION AND STUDY SPACES |              | 2,936     |
| 2.01 | Flex Lab + Maker Space         |              | 1,293     |
| 2.02 | Classroom Lecture Hall         |              | 1,240     |
| 2.03 | Study Rooms                    |              | 818       |
| 2.04 | Flex Conference Room           |              | 476       |
| 2.05 | MESA Flex Room                 |              | 349       |
| 3.0  | OFFICES                        |              | 2,550     |
| 3.01 | Standard Faculty Offices       |              | 367       |
| 3.02 | MESA Offices                   |              | 159       |
|      | TOTAL                          |              | 7,499 GSF |

MATH LAB

#### STEM CENTER BUILDING PROGRAM