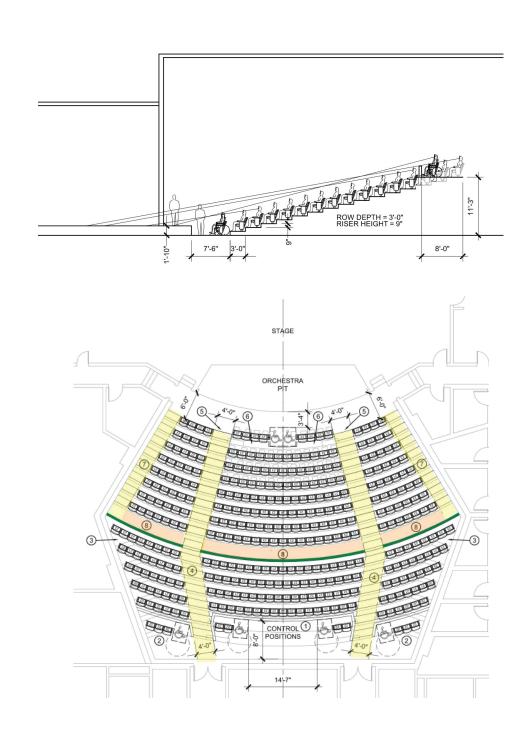

### SITE PLAN

#### LEGEND

- entry
- 2: Enlarge existing public toilet facilities
- **3:** Open central lobby area
- **4:** Add wheelchair lift for access to front row and stage
- **5:** Re-seat the house
- **6:** Upgrade the architectural house lighting
- **7:** Remove partitions to create one large dressing area
- **8:** Upgrade mechanical systems
- **9:** Create connector from northeast building to stage
- **10:** Reconfigure spaces in northeast building
- **11:** Dimmers + Wiring
- **12:** Upgrade AV wiring
- **13:** Ensure existing rigging is structurally adequate
- **14:** Replacing roof beams from termite damage
- **15:** Replace roofing material on Theater and north buildings

#### **SCOPE DESCRIPTIONS**

**1:** Create landscaped area to provide accessibility to west Theater

### **FLOORPLAN - IDENTIFIED SCOPE**

|                                                                                                                                                                                                                                                                                                                                                                                                     | 4 10 10 10 10 10 10                                                                                                                        |                                                                    |                             |
|-----------------------------------------------------------------------------------------------------------------------------------------------------------------------------------------------------------------------------------------------------------------------------------------------------------------------------------------------------------------------------------------------------|--------------------------------------------------------------------------------------------------------------------------------------------|--------------------------------------------------------------------|-----------------------------|
|                                                                                                                                                                                                                                                                                                                                                                                                     | Area                                                                                                                                       |                                                                    |                             |
| Front of House                                                                                                                                                                                                                                                                                                                                                                                      |                                                                                                                                            |                                                                    |                             |
| Southwest Vestibule                                                                                                                                                                                                                                                                                                                                                                                 | 125 /                                                                                                                                      | ASF                                                                |                             |
| Southeast Vestibule                                                                                                                                                                                                                                                                                                                                                                                 | 125                                                                                                                                        | ASF                                                                |                             |
| Box Office                                                                                                                                                                                                                                                                                                                                                                                          | 110 /                                                                                                                                      | ASF                                                                |                             |
| Storage                                                                                                                                                                                                                                                                                                                                                                                             | 265 /                                                                                                                                      | ASF                                                                |                             |
| South Office                                                                                                                                                                                                                                                                                                                                                                                        | 115 /                                                                                                                                      | ASF                                                                |                             |
| Women's Toilet                                                                                                                                                                                                                                                                                                                                                                                      | 130                                                                                                                                        | ASF                                                                |                             |
| Janitor's Clset                                                                                                                                                                                                                                                                                                                                                                                     | 60 /                                                                                                                                       | ASF                                                                |                             |
| Men's Toilet                                                                                                                                                                                                                                                                                                                                                                                        | 120 /                                                                                                                                      | ASF                                                                |                             |
| Storage                                                                                                                                                                                                                                                                                                                                                                                             | 110                                                                                                                                        | ASF                                                                |                             |
|                                                                                                                                                                                                                                                                                                                                                                                                     | 1,160                                                                                                                                      | ASF                                                                | p1                          |
| Performance Venue/Education Spaces                                                                                                                                                                                                                                                                                                                                                                  |                                                                                                                                            |                                                                    |                             |
| renormance venue/Education spaces                                                                                                                                                                                                                                                                                                                                                                   |                                                                                                                                            | -                                                                  |                             |
| Audience Chamber                                                                                                                                                                                                                                                                                                                                                                                    | 3,500                                                                                                                                      | ASE                                                                | 435 seats (431 fixed seats; |
|                                                                                                                                                                                                                                                                                                                                                                                                     | 3,500 /                                                                                                                                    | -JC                                                                | 4 wheelchair positions)     |
| Stage                                                                                                                                                                                                                                                                                                                                                                                               | 2,850                                                                                                                                      | ASF                                                                |                             |
| On-Stage Storage                                                                                                                                                                                                                                                                                                                                                                                    | 280                                                                                                                                        |                                                                    |                             |
|                                                                                                                                                                                                                                                                                                                                                                                                     | 10000                                                                                                                                      |                                                                    | 1                           |
|                                                                                                                                                                                                                                                                                                                                                                                                     |                                                                                                                                            |                                                                    |                             |
| -                                                                                                                                                                                                                                                                                                                                                                                                   | 6,630                                                                                                                                      | ASF                                                                |                             |
| Performance Support/Education Space                                                                                                                                                                                                                                                                                                                                                                 | s                                                                                                                                          |                                                                    |                             |
| Control Room                                                                                                                                                                                                                                                                                                                                                                                        | 265 /                                                                                                                                      | ASF                                                                |                             |
| On-stage Dressing Room                                                                                                                                                                                                                                                                                                                                                                              | 180 /                                                                                                                                      | _                                                                  |                             |
| On-stage Toilet                                                                                                                                                                                                                                                                                                                                                                                     | 50 /                                                                                                                                       |                                                                    |                             |
| On-stage Changing Room                                                                                                                                                                                                                                                                                                                                                                              | 50 /                                                                                                                                       | ASF                                                                |                             |
| Music Practice/Changing Room 1                                                                                                                                                                                                                                                                                                                                                                      | 60 /                                                                                                                                       |                                                                    |                             |
|                                                                                                                                                                                                                                                                                                                                                                                                     |                                                                                                                                            | ACE                                                                |                             |
| Music Practice/Changing Room 2                                                                                                                                                                                                                                                                                                                                                                      | 65 /                                                                                                                                       | ASE                                                                |                             |
| Music Practice/Changing Room 2<br>Music Practice/Changing Room 3                                                                                                                                                                                                                                                                                                                                    | 65 /<br>60 /                                                                                                                               | 100                                                                |                             |
| Music Practice/Changing Room 3                                                                                                                                                                                                                                                                                                                                                                      |                                                                                                                                            | ASF                                                                |                             |
| Music Practice/Changing Room 3<br>Music Practice/Changing Room 4                                                                                                                                                                                                                                                                                                                                    | 60 /                                                                                                                                       | ASF<br>ASF                                                         |                             |
| Music Practice/Changing Room 3<br>Music Practice/Changing Room 4<br>Music Practice/Changing Room 5                                                                                                                                                                                                                                                                                                  | 60 /<br>55 /<br>50 /                                                                                                                       | ASF<br>ASF<br>ASF                                                  |                             |
| Music Practice/Changing Room 3<br>Music Practice/Changing Room 4<br>Music Practice/Changing Room 5<br>Music Practice/Changing Room 6                                                                                                                                                                                                                                                                | 60 /<br>55 /<br>50 /<br>65 /                                                                                                               | ASF<br>ASF<br>ASF<br>ASF                                           |                             |
| Music Practice/Changing Room 3<br>Music Practice/Changing Room 4<br>Music Practice/Changing Room 5<br>Music Practice/Changing Room 6<br>House-right Storage                                                                                                                                                                                                                                         | 60 /<br>55 /<br>50 /<br>65 /<br>140 /                                                                                                      | ASF<br>ASF<br>ASF<br>ASF                                           |                             |
| Music Practice/Changing Room 3<br>Music Practice/Changing Room 4<br>Music Practice/Changing Room 5<br>Music Practice/Changing Room 6<br>House-right Storage<br>House-left Storage                                                                                                                                                                                                                   | 60 /<br>55 /<br>50 /<br>65 /                                                                                                               | ASF<br>ASF<br>ASF<br>ASF<br>ASF                                    |                             |
| Music Practice/Changing Room 3<br>Music Practice/Changing Room 4<br>Music Practice/Changing Room 5<br>Music Practice/Changing Room 6<br>House-right Storage<br>House-left Storage<br>Costume Shop/Storage                                                                                                                                                                                           | 60 /<br>55 /<br>50 /<br>65 /<br>140 /<br>100 /                                                                                             | ASF<br>ASF<br>ASF<br>ASF<br>ASF<br>ASF                             |                             |
| Music Practice/Changing Room 3<br>Music Practice/Changing Room 4<br>Music Practice/Changing Room 5<br>Music Practice/Changing Room 6                                                                                                                                                                                                                                                                | 60 /<br>55 /<br>65 /<br>140 /<br>100 /<br>640 /<br>1,225 /                                                                                 | ASF<br>ASF<br>ASF<br>ASF<br>ASF<br>ASF<br>ASF                      |                             |
| Music Practice/Changing Room 3<br>Music Practice/Changing Room 4<br>Music Practice/Changing Room 5<br>Music Practice/Changing Room 6<br>House-right Storage<br>House-left Storage<br>Costume Shop/Storage<br>Scene Shop/Storage                                                                                                                                                                     | 60 /<br>55 /<br>50 /<br>65 /<br>140 /<br>100 /<br>640 /                                                                                    | ASF<br>ASF<br>ASF<br>ASF<br>ASF<br>ASF<br>ASF                      |                             |
| Music Practice/Changing Room 3<br>Music Practice/Changing Room 4<br>Music Practice/Changing Room 5<br>Music Practice/Changing Room 6<br>House-right Storage<br>House-left Storage<br>Costume Shop/Storage<br>Scene Shop/Storage<br>Back-of House Offices                                                                                                                                            | 60 /<br>55 /<br>50 /<br>65 /<br>140 /<br>100 /<br>640 /<br>1,225 /<br>3,005 /                                                              | ASF<br>ASF<br>ASF<br>ASF<br>ASF<br>ASF<br>ASF<br>ASF               |                             |
| Music Practice/Changing Room 3   Music Practice/Changing Room 4   Music Practice/Changing Room 5   Music Practice/Changing Room 6   House-right Storage   House-left Storage   Costume Shop/Storage   Scene Shop/Storage   Back-of House Offices   Theater Arts Director's Office                                                                                                                   | 60 /<br>55 /<br>50 /<br>65 /<br>140 /<br>100 /<br>640 /<br>1,225 /<br>3,005 /                                                              | ASF<br>ASF<br>ASF<br>ASF<br>ASF<br>ASF<br>ASF<br>ASF               |                             |
| Music Practice/Changing Room 3<br>Music Practice/Changing Room 4<br>Music Practice/Changing Room 5<br>Music Practice/Changing Room 6<br>House-right Storage<br>House-left Storage<br>Costume Shop/Storage<br>Scene Shop/Storage<br>Back-of House Offices<br>Theater Arts Director's Office<br>Technical Director's Office                                                                           | 60 /<br>55 /<br>50 /<br>65 /<br>140 /<br>100 /<br>640 /<br>1,225 /<br>3,005 /<br>3,005 /<br>510 /<br>75 /                                  | ASF<br>ASF<br>ASF<br>ASF<br>ASF<br>ASF<br>ASF<br>ASF<br>ASF        |                             |
| Music Practice/Changing Room 3   Music Practice/Changing Room 4   Music Practice/Changing Room 5   Music Practice/Changing Room 6   House-right Storage   House-left Storage   Costume Shop/Storage   Scene Shop/Storage   Back-of House Offices   Theater Arts Director's Office                                                                                                                   | 60 /<br>55 /<br>50 /<br>65 /<br>140 /<br>100 /<br>640 /<br>1,225 /<br>3,005 /                                                              | ASF<br>ASF<br>ASF<br>ASF<br>ASF<br>ASF<br>ASF<br>ASF<br>ASF        |                             |
| Music Practice/Changing Room 3<br>Music Practice/Changing Room 4<br>Music Practice/Changing Room 5<br>Music Practice/Changing Room 6<br>House-right Storage<br>House-left Storage<br>Costume Shop/Storage<br>Scene Shop/Storage<br>Back-of House Offices<br>Theater Arts Director's Office<br>Technical Director's Office                                                                           | 60 /<br>55 /<br>50 /<br>65 /<br>140 /<br>100 /<br>640 /<br>1,225 /<br>3,005 /<br>3,005 /<br>510 /<br>75 /                                  | ASF<br>ASF<br>ASF<br>ASF<br>ASF<br>ASF<br>ASF<br>ASF<br>ASF<br>ASF |                             |
| Music Practice/Changing Room 3<br>Music Practice/Changing Room 4<br>Music Practice/Changing Room 5<br>Music Practice/Changing Room 6<br>House-right Storage<br>House-left Storage<br>Costume Shop/Storage<br>Scene Shop/Storage<br>Back-of House Offices<br>Theater Arts Director's Office<br>Technical Director's Office<br>Office (currently English Department)                                  | 60 /<br>55 /<br>50 /<br>65 /<br>140 /<br>100 /<br>640 /<br>1,225 /<br>3,005 /<br>510 /<br>75 /<br>75 /                                     | ASF<br>ASF<br>ASF<br>ASF<br>ASF<br>ASF<br>ASF<br>ASF<br>ASF<br>ASF |                             |
| Music Practice/Changing Room 3<br>Music Practice/Changing Room 4<br>Music Practice/Changing Room 5<br>Music Practice/Changing Room 6<br>House-right Storage<br>House-left Storage<br>Costume Shop/Storage<br>Scene Shop/Storage<br>Back-of House Offices<br>Theater Arts Director's Office<br>Technical Director's Office<br>Office (currently English Department)<br>Building Support Spaces       | 60 /<br>55 /<br>50 /<br>65 /<br>140 /<br>100 /<br>640 /<br>1,225 /<br>3,005 /<br>510 /<br>75 /<br>660 /                                    | ASF<br>ASF<br>ASF<br>ASF<br>ASF<br>ASF<br>ASF<br>ASF<br>ASF<br>ASF |                             |
| Music Practice/Changing Room 3   Music Practice/Changing Room 5   Music Practice/Changing Room 5   Music Practice/Changing Room 6   House-right Storage   House-left Storage   Costume Shop/Storage   Scene Shop/Storage   Back-of House Offices   Theater Arts Director's Office   Technical Director's Office   Office (currently English Department)   Building Support Spaces   Switchgear Room | 60 /<br>55 /<br>50 /<br>65 /<br>140 /<br>100 /<br>640 /<br>1,225 /<br>3,005 /<br>510 /<br>75 /<br>660 /<br>660 /                           | ASF<br>ASF<br>ASF<br>ASF<br>ASF<br>ASF<br>ASF<br>ASF<br>ASF<br>ASF |                             |
| Music Practice/Changing Room 3<br>Music Practice/Changing Room 4<br>Music Practice/Changing Room 5<br>Music Practice/Changing Room 6<br>House-right Storage<br>House-left Storage<br>Costume Shop/Storage<br>Scene Shop/Storage<br>Back-of House Offices<br>Theater Arts Director's Office<br>Technical Director's Office<br>Office (currently English Department)<br>Building Support Spaces       | 60 /<br>55 /<br>50 /<br>65 /<br>140 /<br>100 /<br>640 /<br>1,225 /<br>3,005 /<br>510 /<br>75 /<br>660 /                                    | ASF<br>ASF<br>ASF<br>ASF<br>ASF<br>ASF<br>ASF<br>ASF<br>ASF<br>ASF |                             |
| Music Practice/Changing Room 3   Music Practice/Changing Room 5   Music Practice/Changing Room 5   Music Practice/Changing Room 6   House-right Storage   House-left Storage   Costume Shop/Storage   Scene Shop/Storage   Back-of House Offices   Theater Arts Director's Office   Technical Director's Office   Office (currently English Department)   Building Support Spaces   Switchgear Room | 60 /<br>55 /<br>50 /<br>65 /<br>140 /<br>100 /<br>640 /<br>1,225 /<br>3,005 /<br>510 /<br>75 /<br>75 /<br>660 /<br>660 /<br>250 /<br>450 / | ASF<br>ASF<br>ASF<br>ASF<br>ASF<br>ASF<br>ASF<br>ASF<br>ASF<br>ASF |                             |
| Music Practice/Changing Room 3   Music Practice/Changing Room 5   Music Practice/Changing Room 5   Music Practice/Changing Room 6   House-right Storage   House-left Storage   Costume Shop/Storage   Scene Shop/Storage   Back-of House Offices   Theater Arts Director's Office   Technical Director's Office   Office (currently English Department)   Building Support Spaces   Switchgear Room | 60 /<br>55 /<br>50 /<br>65 /<br>140 /<br>100 /<br>640 /<br>1,225 /<br>3,005 /<br>510 /<br>75 /<br>660 /<br>660 /                           | ASF<br>ASF<br>ASF<br>ASF<br>ASF<br>ASF<br>ASF<br>ASF<br>ASF<br>ASF |                             |