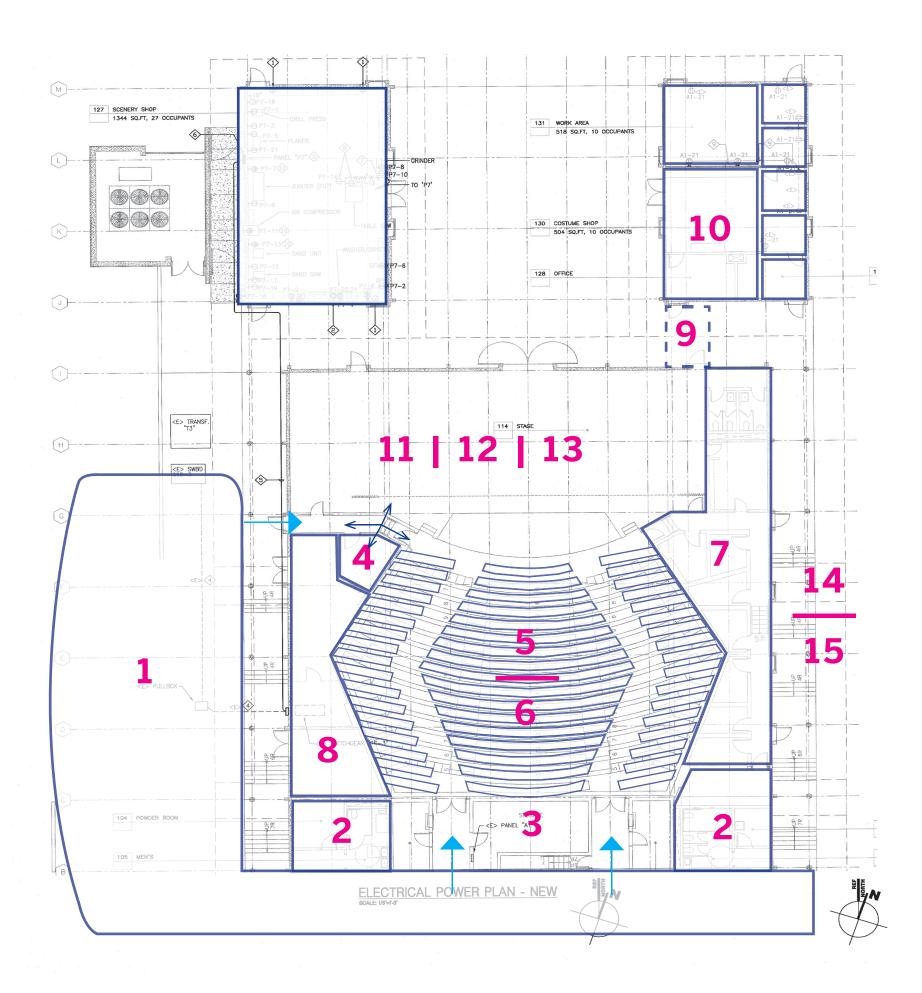

#### LEGEND

- entry
- 2: Enlarge existing public toilet facilities
- **3:** Open central lobby area
- **4:** Add wheelchair lift for access to front row and stage
- **5:** Re-seat the house
- **6:** Upgrade the architectural house lighting
- **7:** Remove partitions to create one large dressing area
- **8:** Upgrade mechanical systems
- **9:** Create connector from northeast building to stage
- **10:** Reconfigure spaces in northeast building
- **11:** Dimmers + Wiring
- **12:** Upgrade AV wiring
- **13:** Ensure existing rigging is structurally adequate
- **14:** Replacing roof beams from termite damage
- **15:** Replace roofing material on Theater and north buildings

#### **SCOPE DESCRIPTIONS**

**1:** Create landscaped area to provide accessibility to west Theater