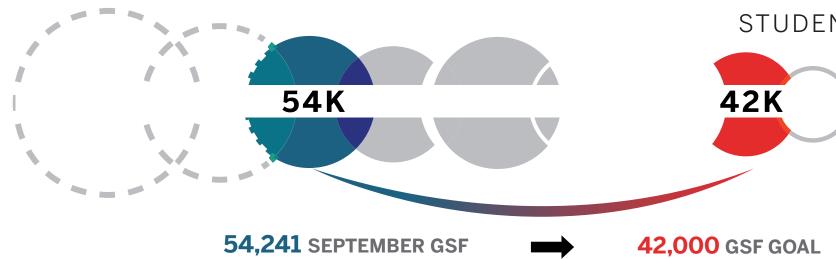

## WITHIN 10% OF BUDGET; PROCEEDING TO CRITERIA DOCUMENTS LIBRARY STUDENT RESOURCE CENTER

\$50,600,000 ... TOTAL PROJECT BUDGET \$35,500,000 ... CONSTRUCTION BUDGET TRACKING TO BUDGET; FINALIZING PROGRAM ADJUSTMENTS