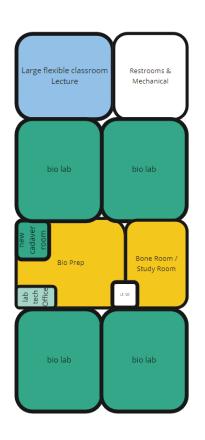

#### FIGURE 3.1: BIOLOGY BUILDING - SPACE PROGRAM MATRIX

| 1.0  | BIOLOGY LABS                | Proposed ASF | 6,000      |
|------|-----------------------------|--------------|------------|
| 1.01 | Biology Labs                |              | 6,000      |
| 2.0  | GENERAL LECTURE             |              | 1,500      |
| 2.01 | Large Flexible Lecture Hall |              | 1,500      |
| 2.02 | Classroom Lecture Hall      |              | 1,240      |
| 3.0  | PREP LABS                   |              | 2,550      |
| 3.01 | Large Bio Cluster Prep Lab  |              | 1,300      |
| 3.02 | Cadaver Room                |              | 275        |
| 3.03 | Bone Room                   |              | 750        |
| 4.0  | OFFICES                     |              | 350        |
| 4.01 | Lab Tech Office             |              | 150        |
| 4.02 | Standard Faculty Offices    |              | 200        |
|      | Sub-Total                   |              | 11,415 asf |
|      | Efficiency                  |              | 70%        |
|      | TOTAL                       | 1            | 4,839 GSF  |