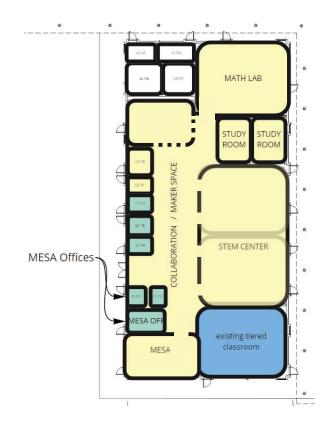

#### FIGURE 3.2: LIFE SCIENCE (FUTURE STEM) BUILDING

| 1.0  | GENERAL LABS                   | Proposed ASF | 1,346     |
|------|--------------------------------|--------------|-----------|
| 1.01 | Lecture Classroom              |              | 989       |
| 1.02 | STEM Center                    |              | 2,002     |
| 1.03 | Math Lab                       |              | 1,046     |
| 2.0  | COLLABORATION AND STUDY SPACES |              | 2,936     |
| 2.01 | Flex Lab + Maker Space         |              | 1,293     |
| 2.02 | Classroom Lecture Hall         |              | 1,240     |
| 2.03 | Study Rooms                    |              | 818       |
| 2.04 | Flex Conference Room           |              | 476       |
| 2.05 | MESA Flex Room                 |              | 349       |
| 3.0  | OFFICES                        |              | 2,550     |
| 3.01 | Standard Faculty Offices       |              | 367       |
| 3.02 | MESA Offices                   |              | 159       |
|      | TOTAL                          |              | 7,499 GSF |

MATH LAB