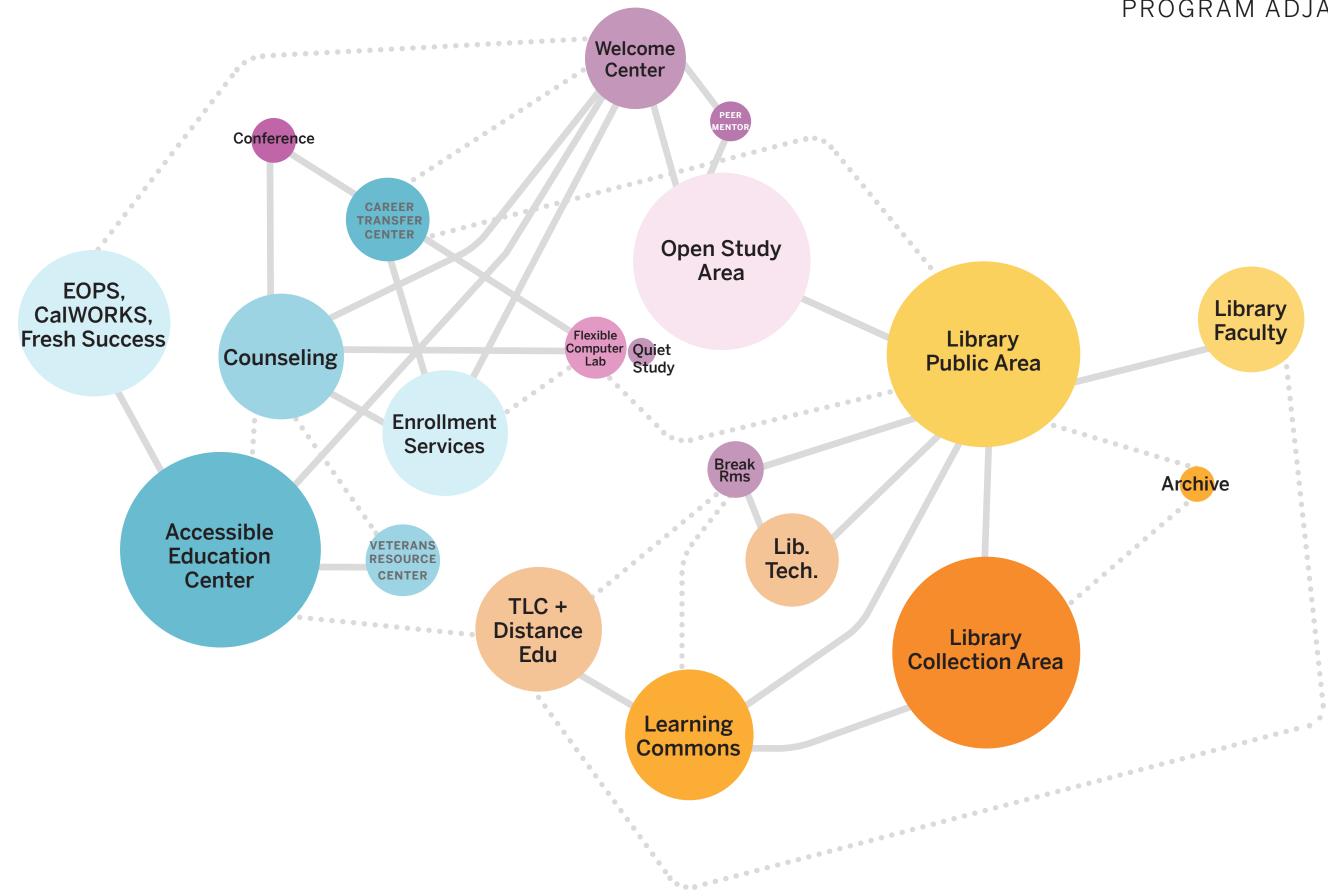

6       |
| 2.05 | MESA Flex Room                 |              | 349       |
| 3.0  | OFFICES                        |              | 2,550     |
| 3.01 | Standard Faculty Offices       |              | 367       |
| 3.02 | MESA Offices                   |              | 159       |
|      | TOTAL                          |              | 7,499 GSF |



MATH LAB

#### STEM CENTER BUILDING PROGRAM





## LIBRARY STUDENT RESOURCE CENTER



## LIBRARY STUDENT RESOURCE CENTER (LSRC)





#### GOALS AND PRINCIPLES

SHOWCASING COMMUNITY + STUDENT WORK

PINNACLES, STEINBECK, OHLONE WAY, SAN JUAN BAUTISTA



THIS IS NOT A STUDENT SERVICES BUILDING. THIS IS NOT A LIBRARY BUILDING. THIS IS NOT AN ACADEMIC SERVICES BUILDING. THIS IS THE LIBRARY STUDENT RESOURCE CENTER.

#### CONCEPT AND VISION





Close or Visual Adjacency

#### **PROGRAM ADJACENCIES**



#### PRELIMINARY DESIGN CONCEPT



## MAIN TAKEAWAYS

### **REDUCTION IN "SHARED RESOURCES" REDUCTION IN "LIBRARY LEARNING RESOURCES" REDUCTION IN "STUDENT SERVICES AND ACADEMIC SUPPORT"**

ADJUSTMENTS INCLUDE:

**REMOVAL OF PROGRAM ELEMENTS REDUCTION IN PROGRAM SPACE QUANTITIES AND/OR SIZE** SHARED SPACE USE IN LIEU OF DESIGNATED USES

#### PRIMARY ADJUSTMENTS SUMMARY



#### **SEPTEMBER 2020**

| 1.0  | SHARED RESOURCES      | ASF | 6,210 |
|------|-----------------------|-----|-------|
| 1.01 | Welcome Center        |     | 1,450 |
| 1.02 | Peer Mentor           |     | 220   |
| 1.03 | Study Rooms           |     | 1,240 |
| 1.04 | 100-Person Flex Room  |     | 1,650 |
| 1.05 | Flexible Computer Lab |     | 725   |
| 1.06 | C