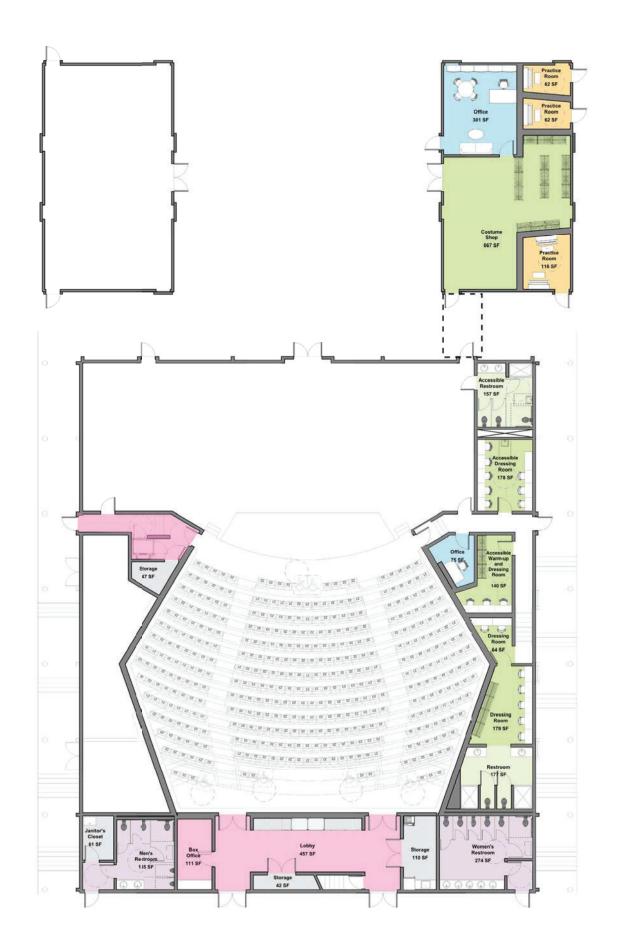

### **FLOORPLAN - IDENTIFIED SCOPE**

|                                                                                                                                                                                                                                                                                                                                                                                                     | 4 10 10 10 10 10 10                                                                                                                        |                                                                    |                             |
|-----------------------------------------------------------------------------------------------------------------------------------------------------------------------------------------------------------------------------------------------------------------------------------------------------------------------------------------------------------------------------------------------------|--------------------------------------------------------------------------------------------------------------------------------------------|--------------------------------------------------------------------|-----------------------------|
|                                                                                                                                                                                                                                                                                                                                                                                                     | Area                                                                                                                                       |                                                                    |                             |
| Front of House                                                                                                                                                                                                                                                                                                                                                                                      |                                                                                                                                            |                                                                    |                             |
| Southwest Vestibule                                                                                                                                                                                                                                                                                                                                                                                 | 125 /                                                                                                                                      | ASF                                                                |                             |
| Southeast Vestibule                                                                                                                                                                                                                                                                                                                                                                                 | 125                                                                                                                                        | ASF                                                                |                             |
| Box Office                                                                                                                                                                                                                                                                                                                                                                                          | 110 /                                                                                                                                      | ASF                                                                |                             |
| Storage                                                                                                                                                                                                                                                                                                                                                                                             | 265 /                                                                                                                                      | ASF                                                                |                             |
| South Office                                                                                                                                                                                                                                                                                                                                                                                        | 115 /                                                                                                                                      | ASF                                                                |                             |
| Women's Toilet                                                                                                                                                                                                                                                                                                                                                                                      | 130                                                                                                                                        | ASF                                                                |                             |
| Janitor's Clset                                                                                                                                                                                                                                                                                                                                                                                     | 60 /                                                                                                                                       | ASF                                                                |                             |
| Men's Toilet                                                                                                                                                                                                                                                                                                                                                                                        | 120 /                                                                                                                                      | ASF                                                                |                             |
| Storage                                                                                                                                                                                                                                                                                                                                                                                             | 110                                                                                                                                        | ASF                                                                |                             |
|                                                                                                                                                                                                                                                                                                                                                                                                     | 1,160                                                                                                                                      | ASF                                                                | p1                          |
| Performance Venue/Education Spaces                                                                                                                                                                                                                                                                                                                                                                  |                                                                                                                                            |                                                                    |                             |
| renormance venue/Education spaces                                                                                                                                                                                                                                                                                                                                                                   |                                                                                                                                            | -                                                                  |                             |
| Audience Chamber                                                                                                                                                                                                                                                                                                                                                                                    | 3,500                                                                                                                                      | ASE                                                                | 435 seats (431 fixed seats; |
|                                                                                                                                                                                                                                                                                                                                                                                                     | 3,500 /                                                                                                                                    | -JC                                                                | 4 wheelchair positions)     |
| Stage                                                                                                                                                                                                                                                                                                                                                                                               | 2,850                                                                                                                                      | ASF                                                                |                             |
| On-Stage Storage                                                                                                                                                                                                                                                                                                                                                                                    | 280                                                                                                                                        |                                                                    |                             |
|                                                                                                                                                                                                                                                                                                                                                                                                     | 10000                                                                                                                                      |                                                                    | 1                           |
|                                                                                                                                                                                                                                                                                                                                                                                                     |                                                                                                                                            |                                                                    |                             |
| -                                                                                                                                                                                                                                                                                                                                                                                                   | 6,630                                                                                                                                      | ASF                                                                |                             |
| Performance Support/Education Space                                                                                                                                                                                                                                                                                                                                                                 | s                                                                                                                                          |                                                                    |                             |
| Control Room                                                                                                                                                                                                                                                                                                                                                                                        | 265 /                                                                                                                                      | ASF                                                                |                             |
| On-stage Dressing Room                                                                                                                                                                                                                                                                                                                                                                              | 180 /                                                                                                                                      | _                                                                  |                             |
| On-stage Toilet                                                                                                                                                                                                                                                                                                                                                                                     | 50 /                                                                                                                                       |                                                                    |                             |
| On-stage Changing Room                                                                                                                                                                                                                                                                                                                                                                              | 50 /                                                                                                                                       | ASF                                                                |                             |
| Music Practice/Changing Room 1                                                                                                                                                                                                                                                                                                                                                                      | 60 /                                                                                                                                       |                                                                    |                             |
|                                                                                                                                                                                                                                                                                                                                                                                                     |                                                                                                                                            | ACE                                                                |                             |
| Music Practice/Changing Room 2                                                                                                                                                                                                                                                                                                                                                                      | 65 /                                                                                                                                       | ASE                                                                |                             |
| Music Practice/Changing Room 2<br>Music Practice/Changing Room 3                                                                                                                                                                                                                                                                                                                                    | 65 /<br>60 /                                                                                                                               | 100                                                                |                             |
| Music Practice/Changing Room 3                                                                                                                                                                                                                                                                                                                                                                      |                                                                                                                                            | ASF                                                                |                             |
| Music Practice/Changing Room 3<br>Music Practice/Changing Room 4                                                                                                                                                                                                                                                                                                                                    | 60 /                                                                                                                                       | ASF<br>ASF                                                         |                             |
| Music Practice/Changing Room 3<br>Music Practice/Changing Room 4<br>Music Practice/Changing Room 5                                                                                                                                                                                                                                                                                                  | 60 /<br>55 /<br>50 /                                                                                                                       | ASF<br>ASF<br>ASF                                                  |                             |
| Music Practice/Changing Room 3<br>Music Practice/Changing Room 4<br>Music Practice/Changing Room 5<br>Music Practice/Changing Room 6                                                                                                                                                                                                                                                                | 60 /<br>55 /<br>50 /<br>65 /                                                                                                               | ASF<br>ASF<br>ASF<br>ASF                                           |                             |
| Music Practice/Changing Room 3<br>Music Practice/Changing Room 4<br>Music Practice/Changing Room 5<br>Music Practice/Changing Room 6<br>House-right Storage                                                                                                                                                                                                                                         | 60 /<br>55 /<br>50 /<br>65 /<br>140 /                                                                                                      | ASF<br>ASF<br>ASF<br>ASF                                           |                             |
| Music Practice/Changing Room 3<br>Music Practice/Changing Room 4<br>Music Practice/Changing Room 5<br>Music Practice/Changing Room 6<br>House-right Storage<br>House-left Storage                                                                                                                                                                                                                   | 60 /<br>55 /<br>50 /<br>65 /                                                                                                               | ASF<br>ASF<br>ASF<br>ASF<br>ASF                                    |                             |
| Music Practice/Changing Room 3<br>Music Practice/Changing Room 4<br>Music Practice/Changing Room 5<br>Music Practice/Changing Room 6<br>House-right Storage<br>House-left Storage<br>Costume Shop/Storage                                                                                                                                                                                           | 60 /<br>55 /<br>50 /<br>65 /<br>140 /<br>100 /                                                                                             | ASF<br>ASF<br>ASF<br>ASF<br>ASF<br>ASF                             |                             |
| Music Practice/Changing Room 3<br>Music Practice/Changing Room 4<br>Music Practice/Changing Room 5<br>Music Practice/Changing Room 6                                                                                                                                                                                                                                                                | 60 /<br>55 /<br>65 /<br>140 /<br>100 /<br>640 /<br>1,225 /                                                                                 | ASF<br>ASF<br>ASF<br>ASF<br>ASF<br>ASF<br>ASF                      |                             |
| Music Practice/Changing Room 3<br>Music Practice/Changing Room 4<br>Music Practice/Changing Room 5<br>Music Practice/Changing Room 6<br>House-right Storage<br>House-left Storage<br>Costume Shop/Storage<br>Scene Shop/Storage                                                                                                                                                                     | 60 /<br>55 /<br>50 /<br>65 /<br>140 /<br>100 /<br>640 /                                                                                    | ASF<br>ASF<br>ASF<br>ASF<br>ASF<br>ASF<br>ASF                      |                             |
| Music Practice/Changing Room 3<br>Music Practice/Changing Room 4<br>Music Practice/Changing Room 5<br>Music Practice/Changing Room 6<br>House-right Storage<br>House-left Storage<br>Costume Shop/Storage<br>Scene Shop/Storage<br>Back-of House Offices                                                                                                                                            | 60 /<br>55 /<br>50 /<br>65 /<br>140 /<br>100 /<br>640 /<br>1,225 /<br>3,005 /                                                              | ASF<br>ASF<br>ASF<br>ASF<br>ASF<br>ASF<br>ASF<br>ASF               |                             |
| Music Practice/Changing Room 3   Music Practice/Changing Room 4   Music Practice/Changing Room 5   Music Practice/Changing Room 6   House-right Storage   House-left Storage   Costume Shop/Storage   Scene Shop/Storage   Back-of House Offices   Theater Arts Director's Office                                                                                                                   | 60 /<br>55 /<br>50 /<br>65 /<br>140 /<br>100 /<br>640 /<br>1,225 /<br>3,005 /                                                              | ASF<br>ASF<br>ASF<br>ASF<br>ASF<br>ASF<br>ASF<br>ASF               |                             |
| Music Practice/Changing Room 3<br>Music Practice/Changing Room 4<br>Music Practice/Changing Room 5<br>Music Practice/Changing Room 6<br>House-right Storage<br>House-left Storage<br>Costume Shop/Storage<br>Scene Shop/Storage<br>Back-of House Offices<br>Theater Arts Director's Office<br>Technical Director's Office                                                                           | 60 /<br>55 /<br>50 /<br>65 /<br>140 /<br>100 /<br>640 /<br>1,225 /<br>3,005 /<br>3,005 /<br>510 /<br>75 /                                  | ASF<br>ASF<br>ASF<br>ASF<br>ASF<br>ASF<br>ASF<br>ASF<br>ASF        |                             |
| Music Practice/Changing Room 3   Music Practice/Changing Room 4   Music Practice/Changing Room 5   Music Practice/Changing Room 6   House-right Storage   House-left Storage   Costume Shop/Storage   Scene Shop/Storage   Back-of House Offices   Theater Arts Director's Office                                                                                                                   | 60 /<br>55 /<br>50 /<br>65 /<br>140 /<br>100 /<br>640 /<br>1,225 /<br>3,005 /                                                              | ASF<br>ASF<br>ASF<br>ASF<br>ASF<br>ASF<br>ASF<br>ASF<br>ASF        |                             |
| Music Practice/Changing Room 3<br>Music Practice/Changing Room 4<br>Music Practice/Changing Room 5<br>Music Practice/Changing Room 6<br>House-right Storage<br>House-left Storage<br>Costume Shop/Storage<br>Scene Shop/Storage<br>Back-of House Offices<br>Theater Arts Director's Office<br>Technical Director's Office                                                                           | 60 /<br>55 /<br>50 /<br>65 /<br>140 /<br>100 /<br>640 /<br>1,225 /<br>3,005 /<br>3,005 /<br>510 /<br>75 /                                  | ASF<br>ASF<br>ASF<br>ASF<br>ASF<br>ASF<br>ASF<br>ASF<br>ASF<br>ASF |                             |
| Music Practice/Changing Room 3<br>Music Practice/Changing Room 4<br>Music Practice/Changing Room 5<br>Music Practice/Changing Room 6<br>House-right Storage<br>House-left Storage<br>Costume Shop/Storage<br>Scene Shop/Storage<br>Back-of House Offices<br>Theater Arts Director's Office<br>Technical Director's Office<br>Office (currently English Department)                                  | 60 /<br>55 /<br>50 /<br>65 /<br>140 /<br>100 /<br>640 /<br>1,225 /<br>3,005 /<br>510 /<br>75 /<br>75 /                                     | ASF<br>ASF<br>ASF<br>ASF<br>ASF<br>ASF<br>ASF<br>ASF<br>ASF<br>ASF |                             |
| Music Practice/Changing Room 3<br>Music Practice/Changing Room 4<br>Music Practice/Changing Room 5<br>Music Practice/Changing Room 6<br>House-right Storage<br>House-left Storage<br>Costume Shop/Storage<br>Scene Shop/Storage<br>Back-of House Offices<br>Theater Arts Director's Office<br>Technical Director's Office<br>Office (currently English Department)<br>Building Support Spaces       | 60 /<br>55 /<br>50 /<br>65 /<br>140 /<br>100 /<br>640 /<br>1,225 /<br>3,005 /<br>510 /<br>75 /<br>660 /                                    | ASF<br>ASF<br>ASF<br>ASF<br>ASF<br>ASF<br>ASF<br>ASF<br>ASF<br>ASF |                             |
| Music Practice/Changing Room 3   Music Practice/Changing Room 5   Music Practice/Changing Room 5   Music Practice/Changing Room 6   House-right Storage   House-left Storage   Costume Shop/Storage   Scene Shop/Storage   Back-of House Offices   Theater Arts Director's Office   Technical Director's Office   Office (currently English Department)   Building Support Spaces   Switchgear Room | 60 /<br>55 /<br>50 /<br>65 /<br>140 /<br>100 /<br>640 /<br>1,225 /<br>3,005 /<br>510 /<br>75 /<br>660 /<br>660 /                           | ASF<br>ASF<br>ASF<br>ASF<br>ASF<br>ASF<br>ASF<br>ASF<br>ASF<br>ASF |                             |
| Music Practice/Changing Room 3<br>Music Practice/Changing Room 4<br>Music Practice/Changing Room 5<br>Music Practice/Changing Room 6<br>House-right Storage<br>House-left Storage<br>Costume Shop/Storage<br>Scene Shop/Storage<br>Back-of House Offices<br>Theater Arts Director's Office<br>Technical Director's Office<br>Office (currently English Department)<br>Building Support Spaces       | 60 /<br>55 /<br>50 /<br>65 /<br>140 /<br>100 /<br>640 /<br>1,225 /<br>3,005 /<br>510 /<br>75 /<br>660 /                                    | ASF<br>ASF<br>ASF<br>ASF<br>ASF<br>ASF<br>ASF<br>ASF<br>ASF<br>ASF |                             |
| Music Practice/Changing Room 3   Music Practice/Changing Room 5   Music Practice/Changing Room 5   Music Practice/Changing Room 6   House-right Storage   House-left Storage   Costume Shop/Storage   Scene Shop/Storage   Back-of House Offices   Theater Arts Director's Office   Technical Director's Office   Office (currently English Department)   Building Support Spaces   Switchgear Room | 60 /<br>55 /<br>50 /<br>65 /<br>140 /<br>100 /<br>640 /<br>1,225 /<br>3,005 /<br>510 /<br>75 /<br>75 /<br>660 /<br>660 /<br>250 /<br>450 / | ASF<br>ASF<br>ASF<br>ASF<br>ASF<br>ASF<br>ASF<br>ASF<br>ASF<br>ASF |                             |
| Music Practice/Changing Room 3   Music Practice/Changing Room 5   Music Practice/Changing Room 5   Music Practice/Changing Room 6   House-right Storage   House-left Storage   Costume Shop/Storage   Scene Shop/Storage   Back-of House Offices   Theater Arts Director's Office   Technical Director's Office   Office (currently English Department)   Building Support Spaces   Switchgear Room | 60 /<br>55 /<br>50 /<br>65 /<br>140 /<br>100 /<br>640 /<br>1,225 /<br>3,005 /<br>510 /<br>75 /<br>660 /<br>660 /                           | ASF<br>ASF<br>ASF<br>ASF<br>ASF<br>ASF<br>ASF<br>ASF<br>ASF<br>ASF |                             |

|                                                                                                                                                                                                                                                                                                                                                                                                                                   | Area                                                                                                                                                                           |                                                 |
|-----------------------------------------------------------------------------------------------------------------------------------------------------------------------------------------------------------------------------------------------------------------------------------------------------------------------------------------------------------------------------------------------------------------------------------|--------------------------------------------------------------------------------------------------------------------------------------------------------------------------------|-------------------------------------------------|
| Front of House                                                                                                                                                                                                                                                                                                                                                                                                                    |                                                                                                                                                                                |                                                 |
| Lobby                                                                                                                                                                                                                                                                                                                                                                                                                             | 455 ASF                                                                                                                                                                        |                                                 |
| Box Office                                                                                                                                                                                                                                                                                                                                                                                                                        | 110 ASF                                                                                                                                                                        |                                                 |
| Storage                                                                                                                                                                                                                                                                                                                                                                                                                           | 110 ASF                                                                                                                                                                        |                                                 |
| Storage                                                                                                                                                                                                                                                                                                                                                                                                                           | 40 ASF                                                                                                                                                                         |                                                 |
| Women's Toilet                                                                                                                                                                                                                                                                                                                                                                                                                    | 275 ASF                                                                                                                                                                        |                                                 |
| Janitor's Closet                                                                                                                                                                                                                                                                                                                                                                                                                  | 60 ASF                                                                                                                                                                         |                                                 |
| Men's Toilet                                                                                                                                                                                                                                                                                                                                                                                                                      | 185 ASF                                                                                                                                                                        |                                                 |
|                                                                                                                                                                                                                                                                                                                                                                                                                                   |                                                                                                                                                                                |                                                 |
|                                                                                                                                                                                                                                                                                                                                                                                                                                   | 1,235 ASF                                                                                                                                                                      |                                                 |
|                                                                                                                                                                                                                                                                                                                                                                                                                                   |                                                                                                                                                                                |                                                 |
| Performance Venue/Education Spa                                                                                                                                                                                                                                                                                                                                                                                                   | aces                                                                                                                                                                           | 393 seats (351 fixed seat                       |
| Audience Chamber                                                                                                                                                                                                                                                                                                                                                                                                                  | 3,375 ASF                                                                                                                                                                      | 6 wheelchair locations;<br>36 moveable seats at |
| Hausa Niv Daritian                                                                                                                                                                                                                                                                                                                                                                                                                | 105 105                                                                                                                                                                        | crossaisle)                                     |
| House Mix Position                                                                                                                                                                                                                                                                                                                                                                                                                | 125 ASF                                                                                                                                                                        |                                                 |
| Stage                                                                                                                                                                                                                                                                                                                                                                                                                             | 2,850 ASF                                                                                                                                                                      |                                                 |
| On-Stage Storage                                                                                                                                                                                                                                                                                                                                                                                                                  | 280 ASF                                                                                                                                                                        |                                                 |
|                                                                                                                                                                                                                                                                                                                                                                                                                                   |                                                                                                                                                                                |                                                 |
|                                                                                                                                                                                                                                                                                                                                                                                                                                   | 6,630 ASF                                                                                                                                                                      |                                                 |
|                                                                                                                                                                                                                                                                                                                                                                                                                                   |                                                                                                                                                                                |                                                 |
| Performance Support/Education Sp                                                                                                                                                                                                                                                                                                                                                                                                  | paces                                                                                                                                                                          |                                                 |
| Control Room                                                                                                                                                                                                                                                                                                                                                                                                                      | 265 ASF                                                                                                                                                                        |                                                 |
|                                                                                                                                                                                                                                                                                                                                                                                                                                   |                                                                                                                                                                                |                                                 |
| On-stage Dressing Room                                                                                                                                                                                                                                                                                                                                                                                                            | 180 ASF                                                                                                                                                                        |                                                 |
| On-stage Dressing Room<br>On-stage Toilet/Shower                                                                                                                                                                                                                                                                                                                                                                                  | 180 ASF<br>155 ASF                                                                                                                                                             |                                                 |
| On-stage Toilet/Shower                                                                                                                                                                                                                                                                                                                                                                                                            | 155 ASF                                                                                                                                                                        |                                                 |
| On-stage Toilet/Shower<br>Dressing Room 1                                                                                                                                                                                                                                                                                                                                                                                         | 155 ASF<br>140 ASF                                                                                                                                                             |                                                 |
| On-stage Toilet/Shower<br>Dressing Room 1<br>Dressing Room 2                                                                                                                                                                                                                                                                                                                                                                      | 155 ASF<br>140 ASF<br>180 ASF                                                                                                                                                  |                                                 |
| On-stage Toilet/Shower<br>Dressing Room 1<br>Dressing Room 2<br>Dressing Room Toilet/Shower                                                                                                                                                                                                                                                                                                                                       | 155 ASF<br>140 ASF<br>180 ASF<br>175 ASF                                                                                                                                       |                                                 |
| On-stage Toilet/Shower<br>Dressing Room 1<br>Dressing Room 2<br>Dressing Room Toilet/Shower<br>Large Music Practice Room                                                                                                                                                                                                                                                                                                          | 155 ASF<br>140 ASF<br>180 ASF<br>175 ASF<br>115 ASF                                                                                                                            |                                                 |
| On-stage Toilet/Shower<br>Dressing Room 1<br>Dressing Room 2<br>Dressing Room Toilet/Shower<br>Large Music Practice Room<br>Music Practice Room 1                                                                                                                                                                                                                                                                                 | 155 ASF<br>140 ASF<br>180 ASF<br>175 ASF<br>115 ASF<br>60 ASF                                                                                                                  |                                                 |
| On-stage Toilet/Shower<br>Dressing Room 1<br>Dressing Room 2<br>Dressing Room Toilet/Shower<br>Large Music Practice Room<br>Music Practice Room 1<br>Music Practice Room 2                                                                                                                                                                                                                                                        | 155 ASF<br>140 ASF<br>180 ASF<br>175 ASF<br>115 ASF<br>60 ASF<br>60 ASF                                                                                                        |                                                 |
| On-stage Toilet/Shower<br>Dressing Room 1<br>Dressing Room 2<br>Dressing Room Toilet/Shower<br>Large Music Practice Room<br>Music Practice Room 1<br>Music Practice Room 2<br>House-right Storage                                                                                                                                                                                                                                 | 155 ASF<br>140 ASF<br>180 ASF<br>175 ASF<br>115 ASF<br>60 ASF<br>60 ASF<br>140 ASF                                                                                             |                                                 |
| On-stage Toilet/Shower<br>Dressing Room 1<br>Dressing Room 2<br>Dressing Room Toilet/Shower<br>Large Music Practice Room<br>Music Practice Room 1<br>Music Practice Room 2<br>House-right Storage<br>House-left Storage                                                                                                                                                                                                           | 155 ASF<br>140 ASF<br>180 ASF<br>175 ASF<br>115 ASF<br>60 ASF<br>60 ASF<br>140 ASF<br>100 ASF                                                                                  |                                                 |
| On-stage Toilet/Shower<br>Dressing Room 1<br>Dressing Room 2<br>Dressing Room Toilet/Shower<br>Large Music Practice Room<br>Music Practice Room 1<br>Music Practice Room 2<br>House-right Storage<br>House-left Storage<br>Costume Shop/Storage                                                                                                                                                                                   | 155 ASF<br>140 ASF<br>180 ASF<br>175 ASF<br>115 ASF<br>60 ASF<br>60 ASF<br>140 ASF<br>100 ASF<br>665 ASF                                                                       |                                                 |
| On-stage Toilet/Shower<br>Dressing Room 1<br>Dressing Room 2<br>Dressing Room Toilet/Shower<br>Large Music Practice Room<br>Music Practice Room 1<br>Music Practice Room 2<br>House-right Storage<br>House-left Storage<br>Costume Shop/Storage                                                                                                                                                                                   | 155 ASF<br>140 ASF<br>180 ASF<br>175 ASF<br>115 ASF<br>60 ASF<br>60 ASF<br>140 ASF<br>100 ASF                                                                                  |                                                 |
| On-stage Toilet/Shower<br>Dressing Room 1<br>Dressing Room 2<br>Dressing Room Toilet/Shower<br>Large Music Practice Room<br>Music Practice Room 1<br>Music Practice Room 2<br>House-right Storage<br>House-left Storage                                                                                                                                                                                                           | 155 ASF<br>140 ASF<br>180 ASF<br>175 ASF<br>115 ASF<br>60 ASF<br>60 ASF<br>140 ASF<br>140 ASF<br>100 ASF<br>665 ASF<br>1,225 ASF                                               |                                                 |
| On-stage Toilet/Shower<br>Dressing Room 1<br>Dressing Room 2<br>Dressing Room Toilet/Shower<br>Large Music Practice Room<br>Music Practice Room 1<br>Music Practice Room 2<br>House-right Storage<br>House-left Storage<br>Costume Shop/Storage                                                                                                                                                                                   | 155 ASF<br>140 ASF<br>180 ASF<br>175 ASF<br>115 ASF<br>60 ASF<br>60 ASF<br>140 ASF<br>100 ASF<br>665 ASF                                                                       |                                                 |
| On-stage Toilet/Shower<br>Dressing Room 1<br>Dressing Room 2<br>Dressing Room Toilet/Shower<br>Large Music Practice Room<br>Music Practice Room 1<br>Music Practice Room 2<br>House-right Storage<br>House-left Storage<br>Costume Shop/Storage<br>Scene Shop/Storage                                                                                                                                                             | 155 ASF<br>140 ASF<br>180 ASF<br>175 ASF<br>175 ASF<br>60 ASF<br>60 ASF<br>140 ASF<br>100 ASF<br>665 ASF<br>1,225 ASF<br>3,460 ASF                                             |                                                 |
| On-stage Toilet/Shower<br>Dressing Room 1<br>Dressing Room 2<br>Dressing Room Toilet/Shower<br>Large Music Practice Room<br>Music Practice Room 1<br>Music Practice Room 2<br>House-right Storage<br>House-left Storage<br>Costume Shop/Storage<br>Scene Shop/Storage<br>Scene Shop/Storage                                                                                                                                       | 155 ASF<br>140 ASF<br>180 ASF<br>175 ASF<br>175 ASF<br>60 ASF<br>60 ASF<br>140 ASF<br>140 ASF<br>100 ASF<br>665 ASF<br>1,225 ASF<br>3,460 ASF                                  |                                                 |
| On-stage Toilet/Shower<br>Dressing Room 1<br>Dressing Room 2<br>Dressing Room Toilet/Shower<br>Large Music Practice Room<br>Music Practice Room 1<br>Music Practice Room 2<br>House-right Storage<br>House-left Storage<br>Costume Shop/Storage<br>Scene Shop/Storage                                                                                                                                                             | 155 ASF<br>140 ASF<br>180 ASF<br>175 ASF<br>175 ASF<br>60 ASF<br>60 ASF<br>140 ASF<br>100 ASF<br>665 ASF<br>1,225 ASF<br>3,460 ASF                                             |                                                 |
| On-stage Toilet/Shower<br>Dressing Room 1<br>Dressing Room 2<br>Dressing Room Toilet/Shower<br>Large Music Practice Room<br>Music Practice Room 1<br>Music Practice Room 2<br>House-right Storage<br>House-left Storage<br>Costume Shop/Storage<br>Scene Shop/Storage<br>Scene Shop/Storage                                                                                                                                       | 155 ASF<br>140 ASF<br>180 ASF<br>175 ASF<br>175 ASF<br>60 ASF<br>60 ASF<br>140 ASF<br>140 ASF<br>100 ASF<br>665 ASF<br>1,225 ASF<br>3,460 ASF<br>510 ASF<br>75 ASF             |                                                 |
| On-stage Toilet/Shower<br>Dressing Room 1<br>Dressing Room 2<br>Dressing Room Toilet/Shower<br>Large Music Practice Room<br>Music Practice Room 1<br>Music Practice Room 2<br>House-right Storage<br>House-left Storage<br>Costume Shop/Storage<br>Scene Shop/Storage<br>Scene Shop/Storage                                                                                                                                       | 155 ASF<br>140 ASF<br>180 ASF<br>175 ASF<br>175 ASF<br>60 ASF<br>60 ASF<br>140 ASF<br>140 ASF<br>100 ASF<br>665 ASF<br>1,225 ASF<br>3,460 ASF                                  |                                                 |
| On-stage Toilet/Shower<br>Dressing Room 1<br>Dressing Room 2<br>Dressing Room Toilet/Shower<br>Large Music Practice Room<br>Music Practice Room 1<br>Music Practice Room 2<br>House-right Storage<br>House-left Storage<br>Costume Shop/Storage<br>Scene Shop/Storage<br>Scene Shop/Storage                                                                                                                                       | 155 ASF<br>140 ASF<br>180 ASF<br>175 ASF<br>175 ASF<br>60 ASF<br>60 ASF<br>140 ASF<br>140 ASF<br>100 ASF<br>665 ASF<br>1,225 ASF<br>3,460 ASF<br>510 ASF<br>75 ASF             |                                                 |
| On-stage Toilet/Shower<br>Dressing Room 1<br>Dressing Room 2<br>Dressing Room Toilet/Shower<br>Large Music Practice Room<br>Music Practice Room 1<br>Music Practice Room 2<br>House-right Storage<br>House-left Storage<br>Costume Shop/Storage<br>Scene Shop/Storage<br>Scene Shop/Storage<br>Educational/Support<br>Theater Arts Director's Office<br>Technical Director's Office                                               | 155 ASF<br>140 ASF<br>180 ASF<br>175 ASF<br>175 ASF<br>60 ASF<br>60 ASF<br>140 ASF<br>140 ASF<br>100 ASF<br>665 ASF<br>1,225 ASF<br>3,460 ASF<br>510 ASF<br>75 ASF             |                                                 |
| On-stage Toilet/Shower<br>Dressing Room 1<br>Dressing Room 2<br>Dressing Room Toilet/Shower<br>Large Music Practice Room<br>Music Practice Room 1<br>Music Practice Room 2<br>House-right Storage<br>House-left Storage<br>Costume Shop/Storage<br>Scene Shop/Storage<br>Scene Shop/Storage                                                                                                                                       | 155 ASF<br>140 ASF<br>180 ASF<br>175 ASF<br>175 ASF<br>60 ASF<br>60 ASF<br>140 ASF<br>140 ASF<br>100 ASF<br>665 ASF<br>1,225 ASF<br>3,460 ASF<br>510 ASF<br>510 ASF<br>585 ASF |                                                 |
| On-stage Toilet/Shower<br>Dressing Room 1<br>Dressing Room 2<br>Dressing Room Toilet/Shower<br>Large Music Practice Room<br>Music Practice Room 1<br>Music Practice Room 2<br>House-right Storage<br>House-left Storage<br>Costume Shop/Storage<br>Scene Shop/Storage<br>Scene Shop/Storage<br>Educational/Support<br>Theater Arts Director's Office<br>Technical Director's Office<br>Building Support Spaces<br>Switchgear Room | 155 ASF<br>140 ASF<br>180 ASF<br>175 ASF<br>175 ASF<br>60 ASF<br>60 ASF<br>140 ASF<br>140 ASF<br>100 ASF<br>665 ASF<br>1,225 ASF<br>3,460 ASF<br>510 ASF<br>510 ASF<br>585 ASF |                                                 |
| On-stage Toilet/Shower<br>Dressing Room 1<br>Dressing Room 2<br>Dressing Room Toilet/Shower<br>Large Music Practice Room<br>Music Practice Room 1<br>Music Practice Room 2<br>House-right Storage<br>House-left Storage<br>Costume Shop/Storage<br>Scene Shop/Storage<br>Scene Shop/Storage<br>Educational/Support<br>Theater Arts Director's Office<br>Technical Director's Office<br>Building Support Spaces<br>Switchgear Room | 155 ASF<br>140 ASF<br>180 ASF<br>175 ASF<br>175 ASF<br>60 ASF<br>60 ASF<br>140 ASF<br>140 ASF<br>100 ASF<br>665 ASF<br>1,225 ASF<br>3,460 ASF<br>510 ASF<br>510 ASF<br>585 ASF |                                                 |

#### THEATER PROGRAM