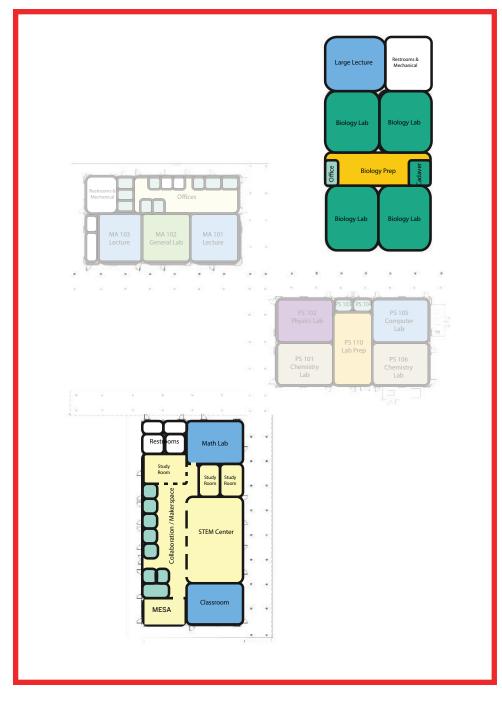

#### FIGURE 3.1: BIOLOGY BUILDING - SPACE PROGRAM MATRIX

| 1.0  | BIOLOGY LABS                | Proposed ASF | 6,000      |
|------|-----------------------------|--------------|------------|
| 1.01 | Biology Labs                |              | 6,000      |
| 2.0  | GENERAL LECTURE             |              | 1,500      |
| 2.01 | Large Flexible Lecture Hall |              | 1,500      |
| 2.02 | Classroom Lecture Hall      |              | 1,240      |
| 3.0  | PREP LABS                   |              | 2,550      |
| 3.01 | Large Bio Cluster Prep Lab  |              | 1,300      |
| 3.02 | Cadaver Room                |              | 275        |
| 3.03 | Bone Room                   |              | 750        |
| 4.0  | OFFICES                     |              | 350        |
| 4.01 | Lab Tech Office             |              | 150        |
| 4.02 | Standard Faculty Offices    |              | 200        |
|      | Sub-Total                   |              | 11,415 asf |
|      | Efficiency                  |              | 70%        |
|      | TOTAL                       | 1            | 4,839 GSF  |

#### FIGURE 3.2: LIFE SCIENCE (FUTURE STEM) BUILDING

| 1.0  | GENERAL LABS                   | Proposed ASF | 1,346     |
|------|--------------------------------|--------------|-----------|
| 1.01 | Lecture Classroom              |              | 989       |
| 1.02 | STEM Center                    |              | 2,002     |
| 1.03 | Math Lab                       |              | 1,046     |
| 2.0  | COLLABORATION AND STUDY SPACES |              | 2,936     |
| 2.01 | Flex Lab + Maker Space         |              | 1,293     |
| 2.02 | Classroom Lecture Hall         |              | 1,240     |
| 2.03 | Study Rooms                    |              | 818       |
| 2.04 | Flex Conference Room           |              | 476       |
| 2.05 | MESA Flex Room                 |              | 349       |
| 3.0  | OFFICES                        |              | 2,550     |
| 3.01 | Standard Faculty Offices       |              | 367       |
| 3.02 | MESA Offices                   |              | 159       |
|      | TOTAL                          |              | 7,499 GSF |

#### STEM CENTER BUILDING PROGRAM