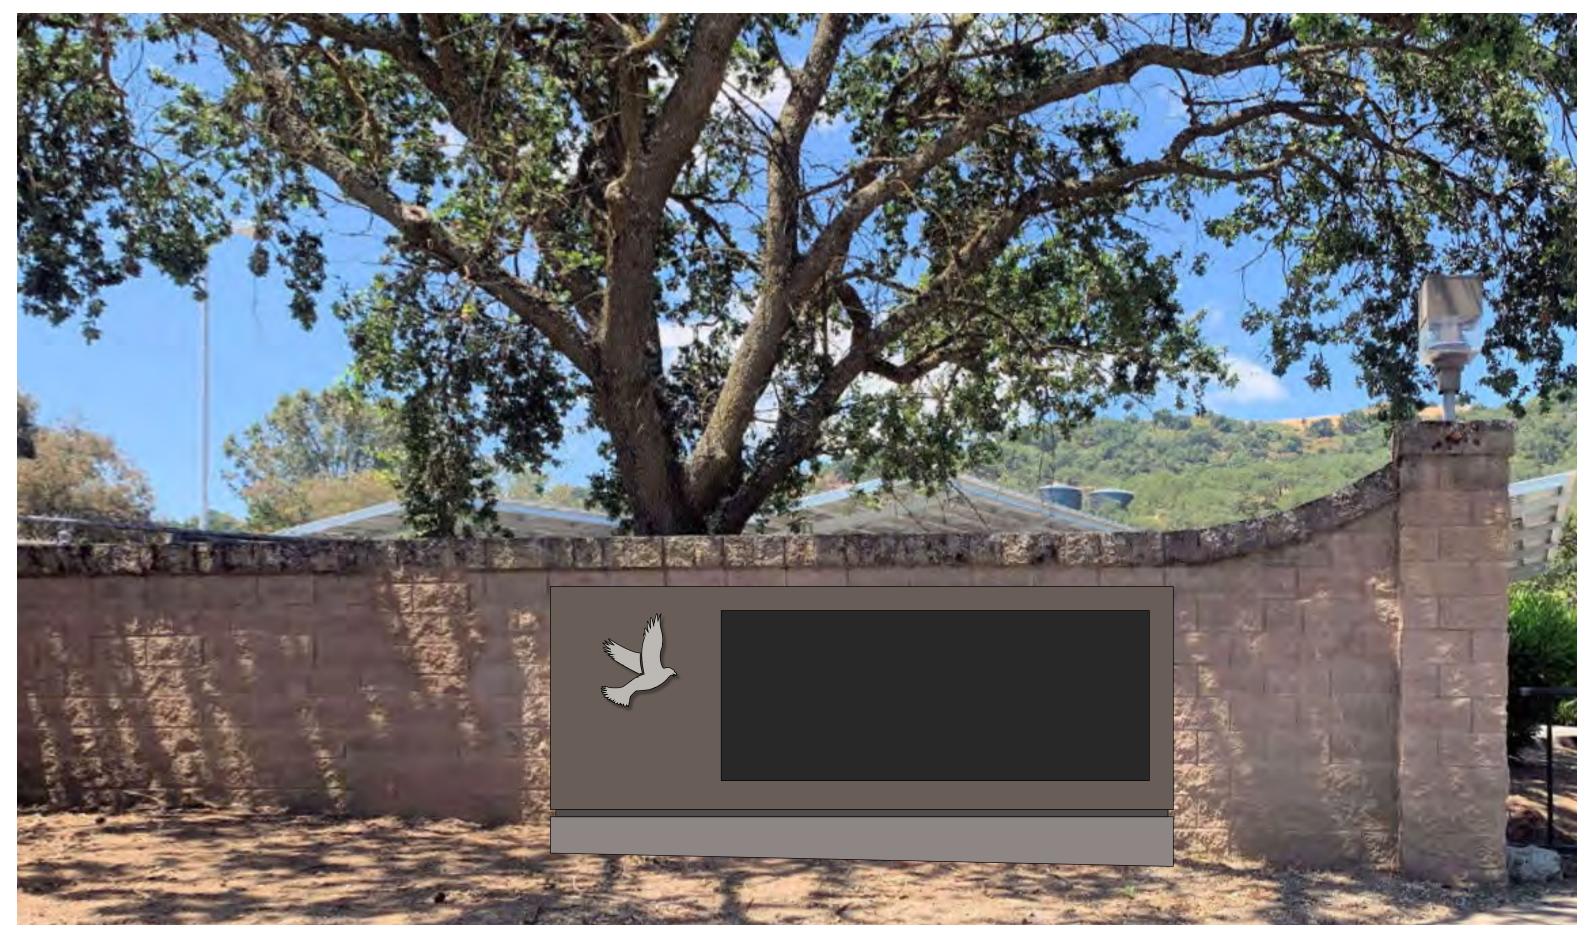

### Existing Vehicular Gateway Renovation Option 1

Existing Vehicular Gateway Renovation Option 2: Readerboard

Gavilan College Wayfinding Master Plan Taskforce Meeting 3 14 January 2021