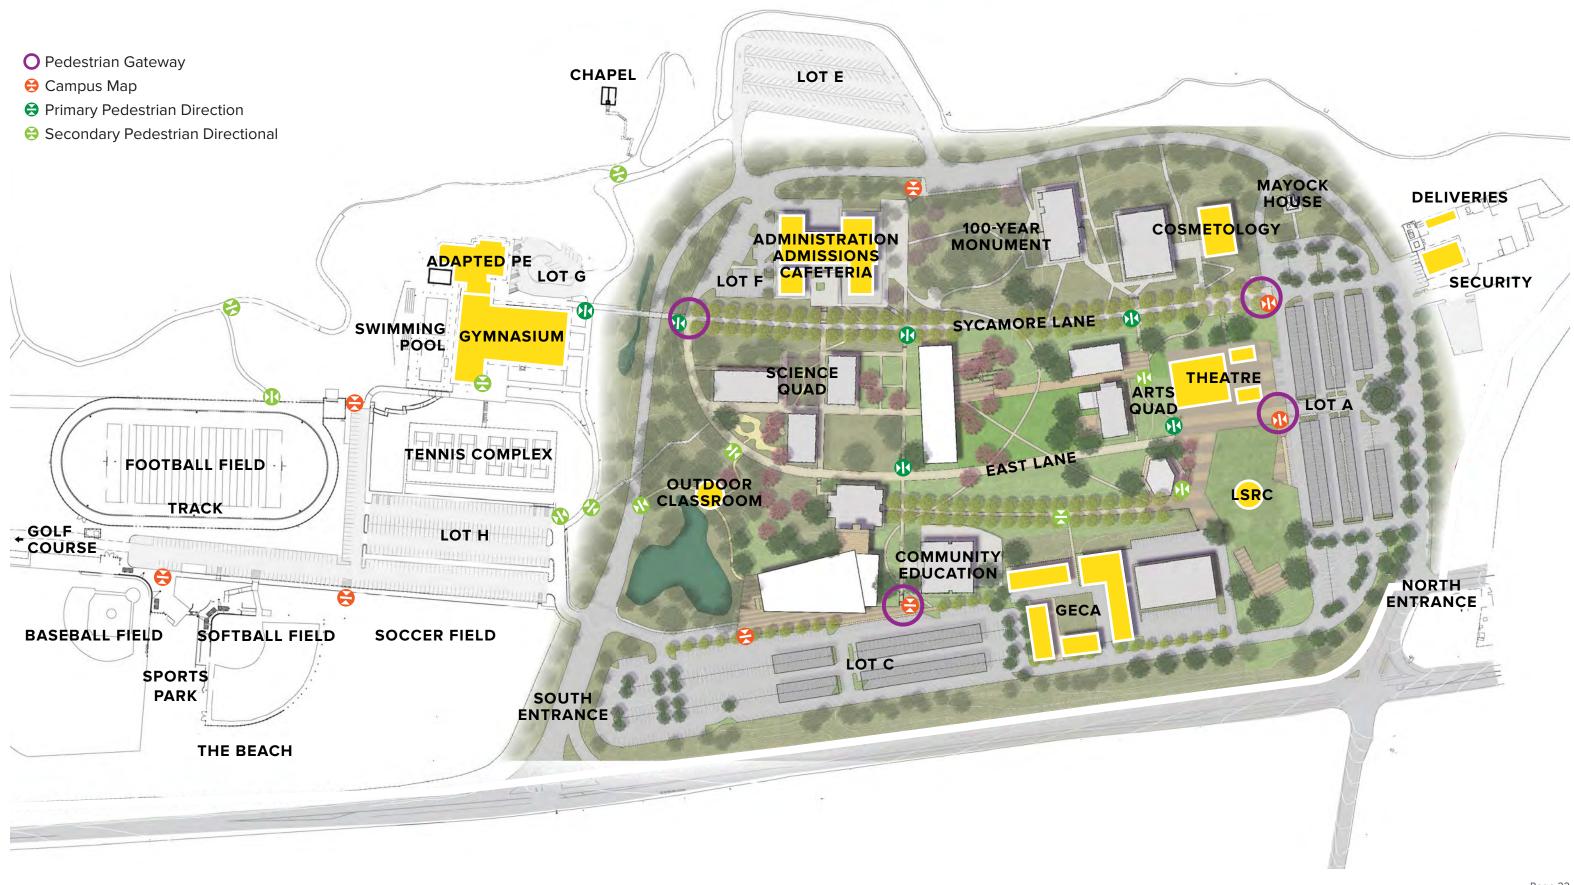

#### Pedestrian Signage

Gavilan College Wayfinding Master Plan Taskforce Meeting 3 14 January 2021

#### **Complete Sign Location Plan**

Gavilan College Wayfinding Master Plan Taskforce Meeting 3 14 January 2021 Page 34

Sycamore Lane

### Messages

### Veh Ped SECONDARY DESTINATIONS

Track