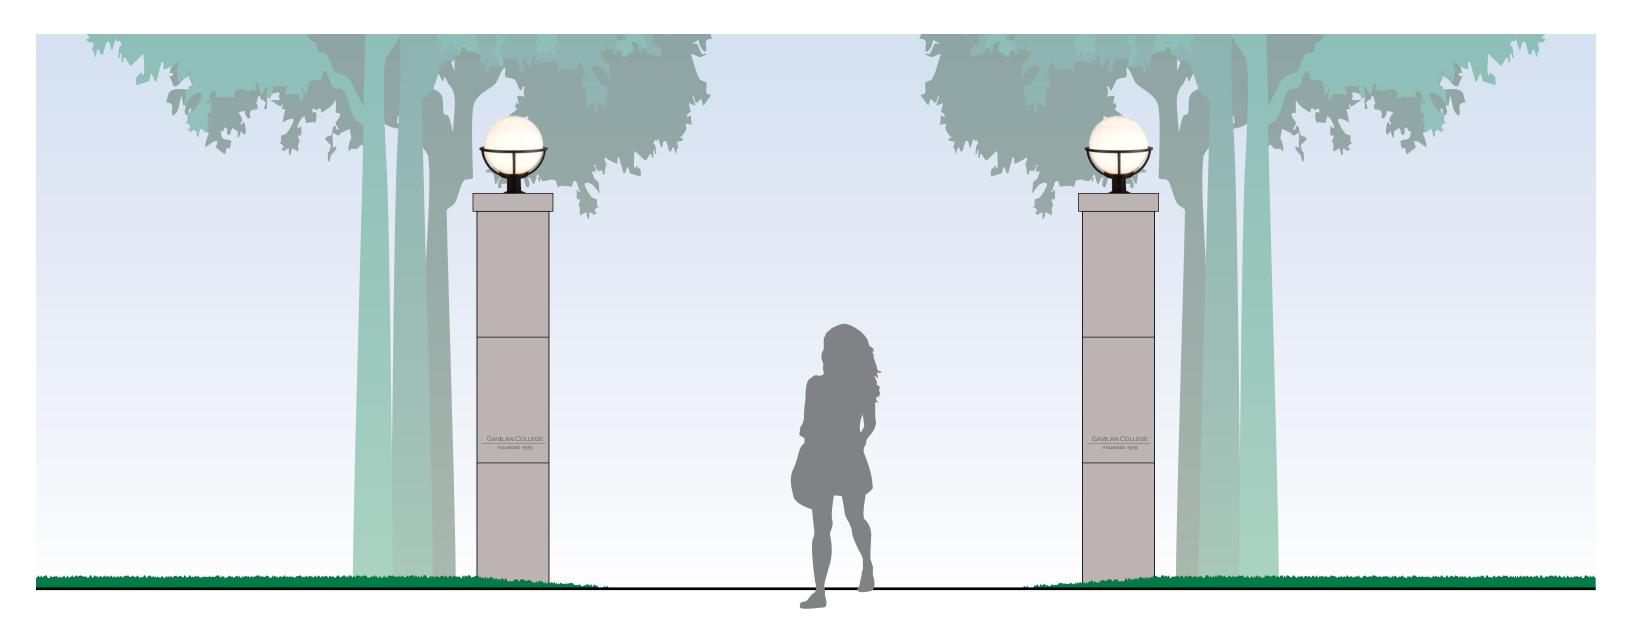

Plan Taskforce Meeting 3 14 January 2021





# WAYFINDING SIGNAGE





Page 12





Gavilan College Wayfinding Master Plan Taskforce Meeting 3 14 January 2021



↑ Sports Complex

→ Cafeteria













Gavilan College Wayfinding Master Plan Taskforce Meeting 3 14 January 2021





Gavilan College Wayfinding Master Plan Taskforce Meeting 3 14 January 2021





Page 17

clearstory







Gavilan College Wayfinding Master Plan Taskforce Meeting 3 14 January 2021 Page 19













Gavilan College Wayfinding Master Plan Taskforce Meeting 3 14 January 2021





Page 23

clearstory



# PEDESTRIAN GATEWAY SIGNAGE











### Pedestrian Gateway Option 1: Stone







### Pedestrian Gateway Option 2: Boulders

Gavilan College Wayfinding Master Plan Taskforce Meeting 3 14 January 2021





### Pedestrian Gateway Option 3: Contemporary







#### Pedestrian Gateway Option 3b: Threshhold

Gavilan College Wayfinding Master Plan Taskforce Meeting 3 14 January 2021



Page 28









### Pedestrian Gateway Option 4: Corten





# WAYFINDING APPROACH





#### **Campus Organization**

Gavilan College Wayfinding Master Plan Taskforce Meeting 3 14 January 2021 Page 31





Primary Vehicular Directional

Secondary Vehicular Directional



#### Vehicular Signage

Gavilan College Wayfinding Master Plan Taskforce Meeting 3 14 January 2021





#### Pedestrian Signage

Gavilan College Wayfinding Master Plan Taskforce Meeting 3 14 January 2021







#### **Complete Sign Location Plan**

Gavilan College Wayfinding Master Plan Taskforce Meeting 3 14 January 2021 Page 34





Sycamore L