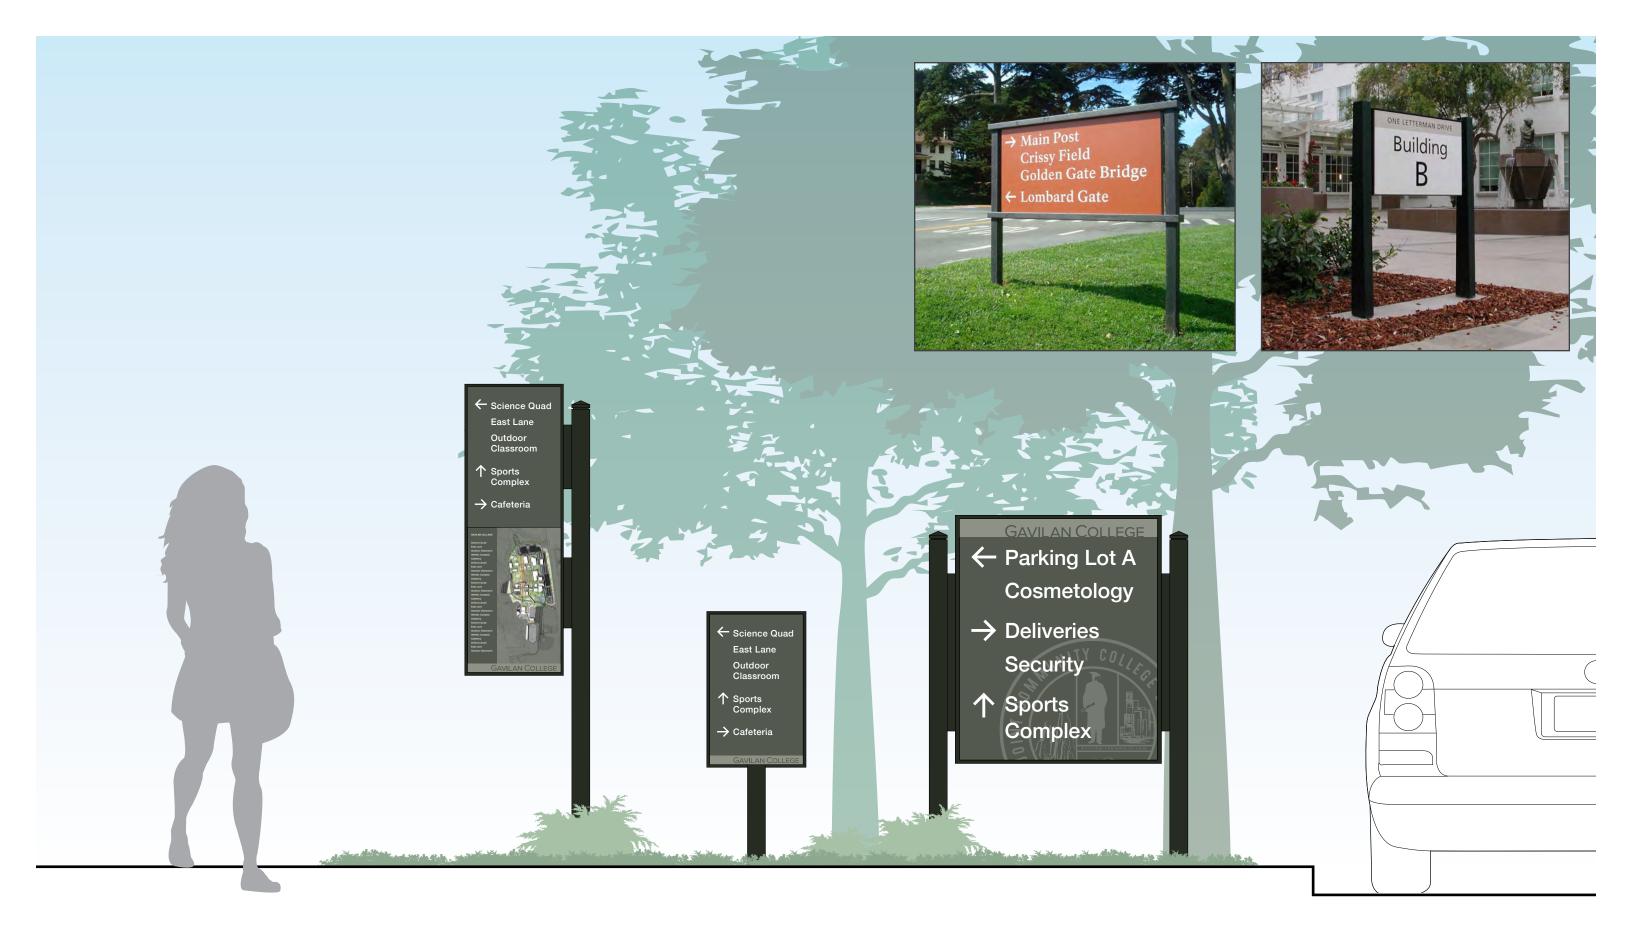

# WAYFINDING SIGNAGE

Page 12

Gavilan College Wayfinding Master Plan Taskforce Meeting 3 14 January 2021

↑ Sports Complex

→ Cafeteria

Gavilan College Wayfinding Master Plan Taskforce Meeting 3 14 January 2021

Gavilan College Wayfinding Master Plan Taskforce Meeting 3 14 January 2021

Page 17

clearstory

Gavilan College Wayfinding Master Plan Taskforce Meeting 3 14 January 2021 Page 19

Gavilan College Wayfinding Master Plan Taskforce Meeting 3 14 January 2021