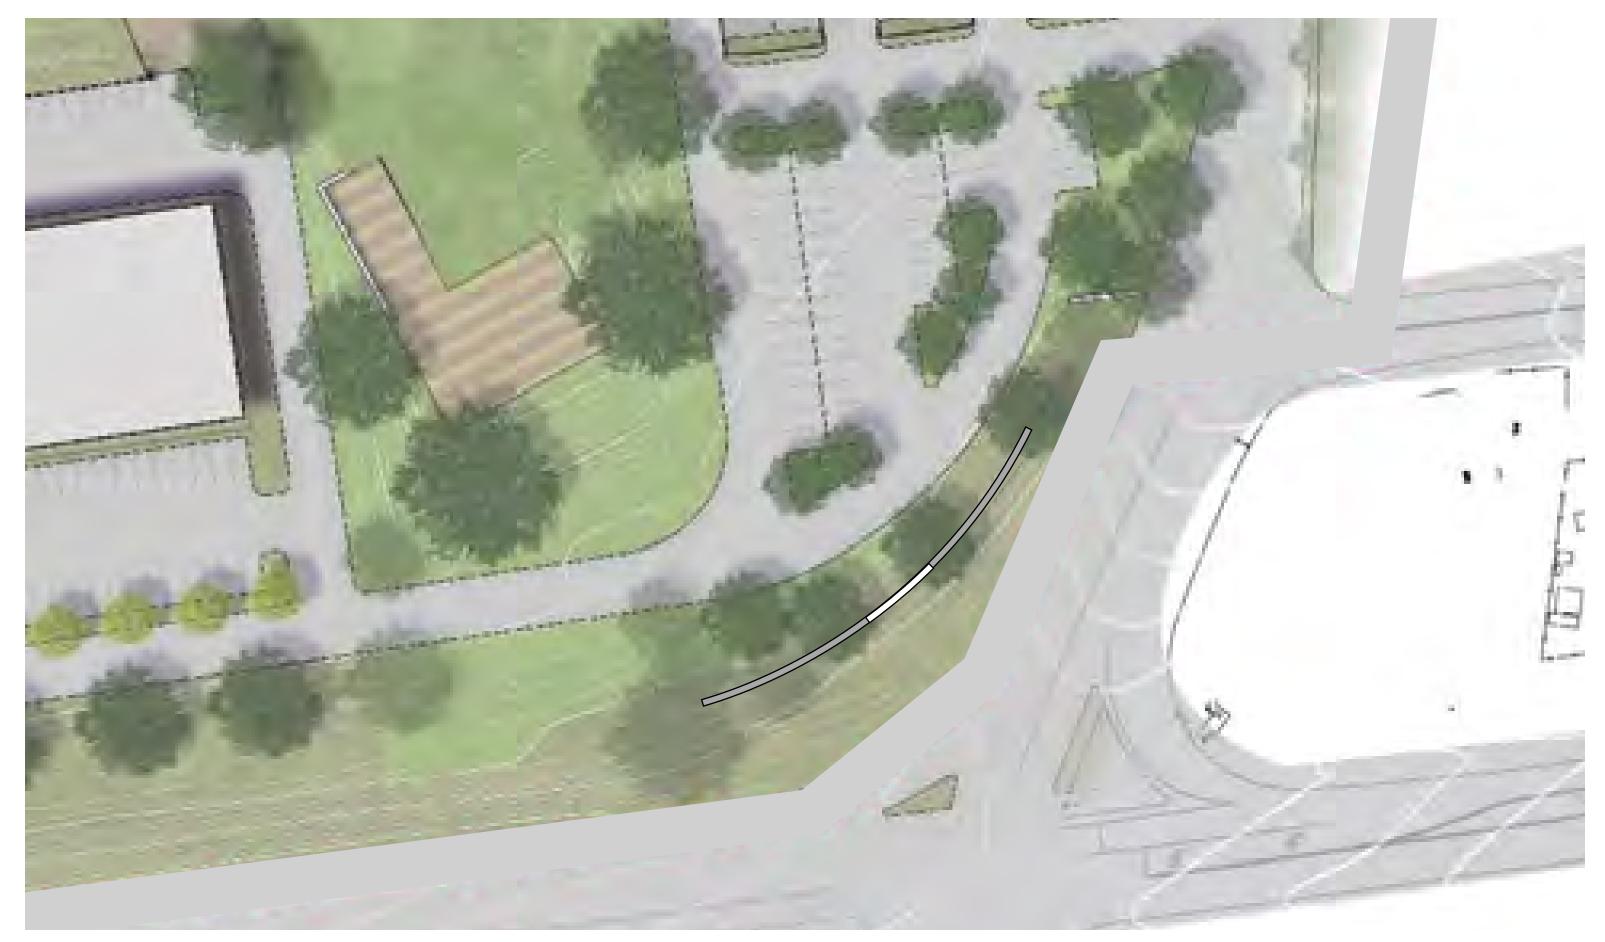

Taskforce Meeting 3

14 January 2021

# WAYFINDING + PLACEMAKING

Gavilan College Wayfinding Master Plan

## 1 VEHICULAR GATEWAY SIGNAGE

### 2 WAYFINDING SIGNAGE

## **3 PEDESTRIAN GATEWAY SIGNAGE**

## 4 WAYFINDING APPROACH







# VEHICULAR GATEWAY SIGNAGE





### Vehicular Gateway Width: Approx 40'

Gavilan College Wayfinding Master Plan Taskforce Meeting 3 14 January 2021 Page 4





### Vehicular Gateway Width: Approx 40'

Gavilan College Wayfinding Master Plan Taskforce Meeting 3 14 January 2021













#### Vehicular Gateway Option 1: Stone

Gavilan College Wayfinding Master Plan Taskforce Meeting 3 14 January 2021



Page 6

San Francisco, CA











#### Vehicular Gateway Option 2: Concrete

Gavilan College Wayfinding Master Plan Taskforce Meeting 3 14 January 2021



Page 7











#### Vehicular Gateway Option 3: Corten

Gavilan College Wayfinding Master Plan Taskforce Meeting 3 14 January 2021 Page 8





### Existing Vehicular Gateway Renovation Option 1





Existing Vehicular Gateway Renovation Option 2: Readerboard

Gavilan College Wayfinding Master Plan Taskforce Meeting 3 14 January 2021





# WAYFINDING SIGNAGE





Page 12





Gavilan Col