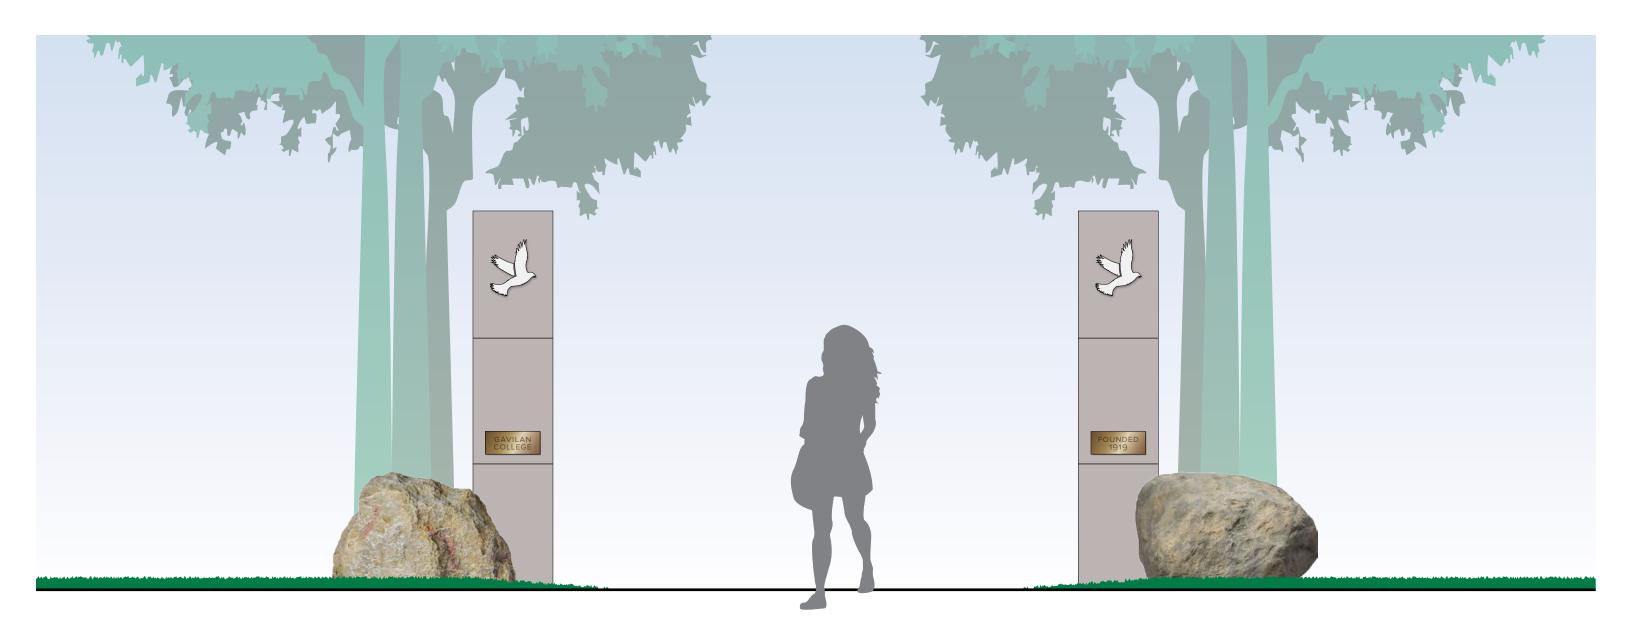

### Pedestrian Gateway Option 2: Boulders

Gavilan College Wayfinding Master Plan Taskforce Meeting 3 14 January 2021