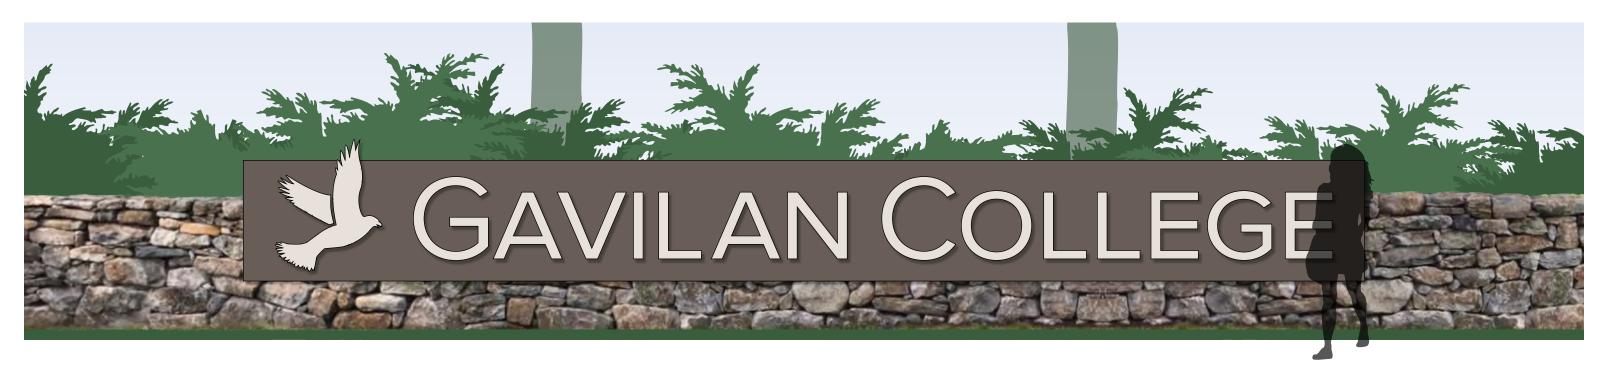

### Vehicular Gateway Width: Approx 40'

Gavilan College Wayfinding Master Plan Taskforce Meeting 3 14 January 2021 Page 4

### Vehicular Gateway Width: Approx 40'

Gavilan College Wayfinding Master Plan Taskforce Meeting 3 14 January 2021