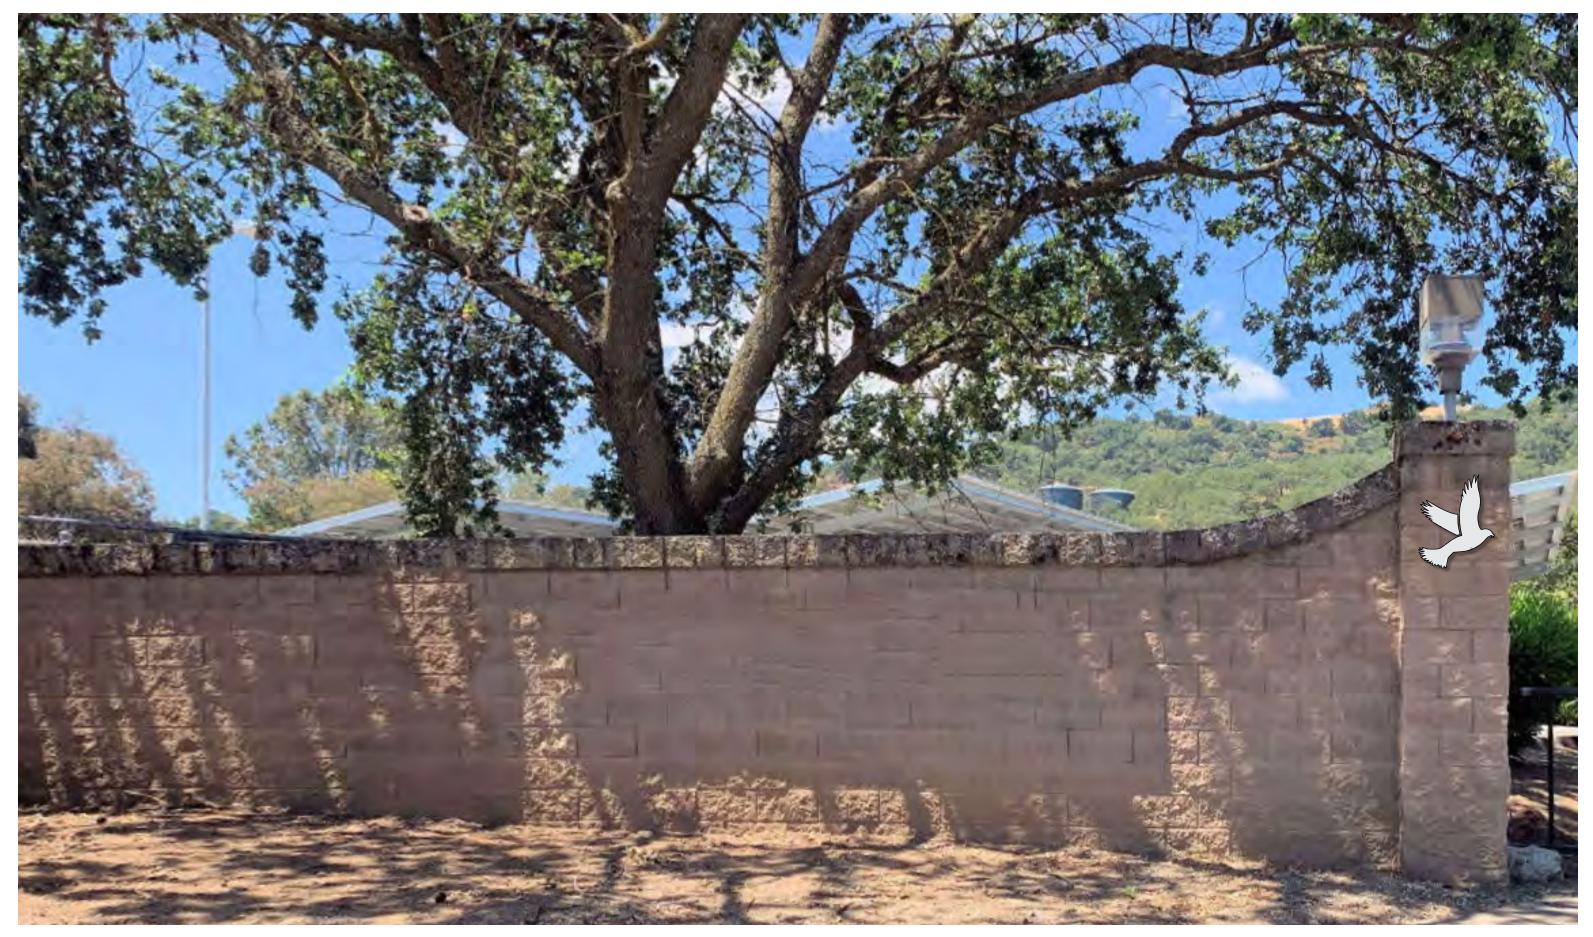

### Existing Vehicular Gateway Renovation Option 1

Existing Vehicular Gateway Renovation Option 2: Readerboard

Gavilan College Wayfinding Master Plan Taskforce Meeting 3 14 January 2021