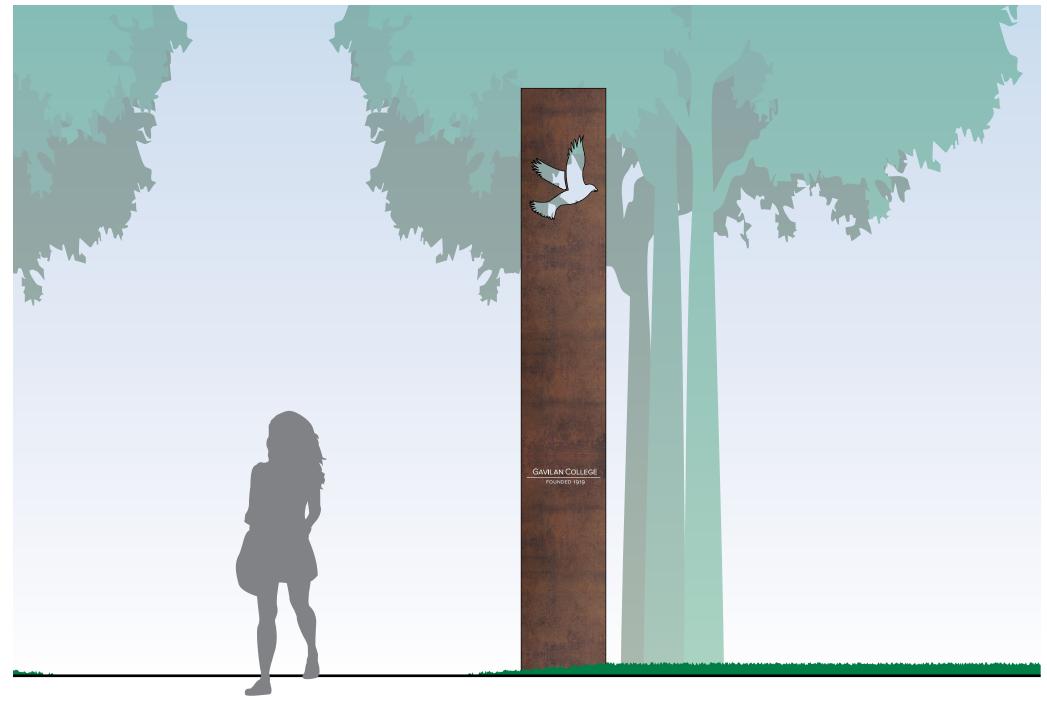

Gavilan College Wayfinding Master Plan Taskforce Meeting 3 14 January 2021





Gavilan College Wayfinding Master Plan Taskforce Meeting 3 14 January 2021





Page 17

clearstory







Gavilan College Wayfinding Master Plan Taskforce Meeting 3 14 January 2021 Page 19













Gavilan College Wayfinding Master Plan Taskforce Meeting 3 14 January 2021





Page 23

clearstory



# PEDESTRIAN GATEWAY SIGNAGE











### Pedestrian Gateway Option 1: Stone







### Pedestrian Gateway Option 2: Boulders

Gavilan College Wayfinding Master Plan Taskforce Meeting 3 14 January 2021





### Pedestrian Gateway Option 3: Contemporary







#### Pedestrian Gateway Option 3b: Threshhold

Gavilan College Wayfinding Master Plan Taskforce Meeting 3 14 January 2021



Page 28









### Pedestrian Gateway Option 4: Corten





# WAYFINDING APPROACH





#### **Campus Organization**

Gavilan College Wayfinding Master Plan Taskforce Meeting 3 14 January 2021 Page 31





Primary Vehicular Directional

Secondary Vehicular Directional



#### Vehicular Signage

Gavilan College Wayfinding Master Plan Taskforce Meeting 3 14 January 2021





#### Pedestrian Signage

Gavilan College Wayfinding Master Plan Taskforce Meeting 3 14 January 2021







#### **Complete Sign Location Plan**

Gavilan College Wayfinding Master Plan Taskforce Meeting 3 14 January 2021 Page 34





Sycamore Lane

### Messages

### Veh Ped SECONDARY DESTINATIONS

Track





# THANK YOU