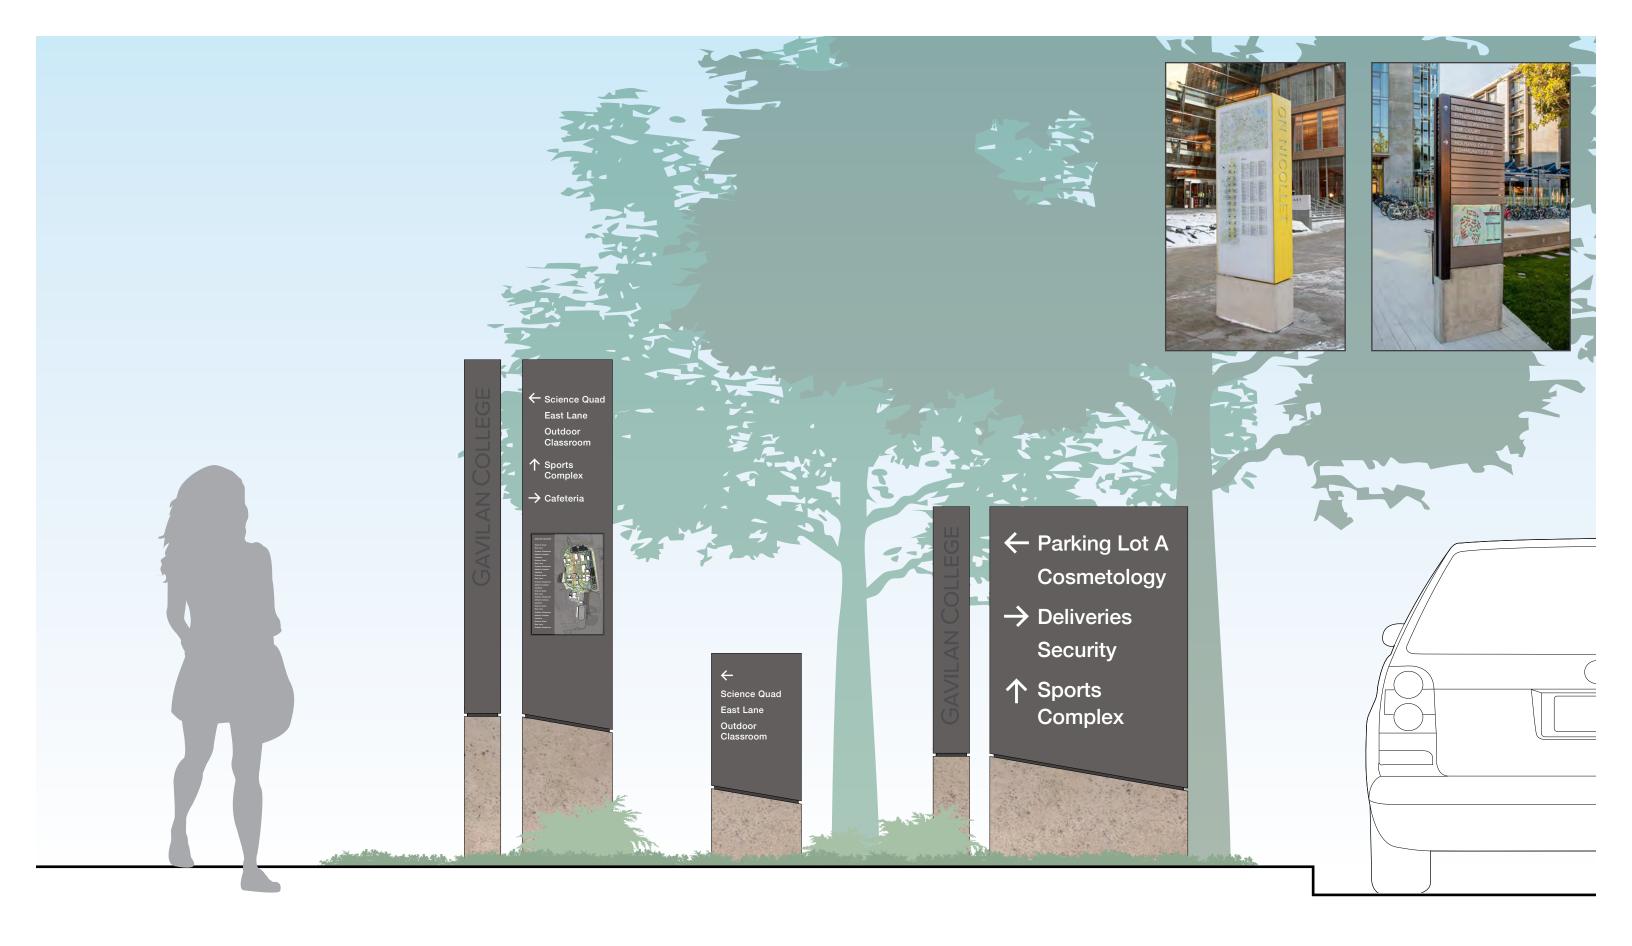

# WAYFINDING SIGNAGE

Page 12

Gavilan College Wayfinding Master Plan Taskforce Meeting 3 14 January 2021

↑ Sports Complex

→ Cafeteria

Gavilan College Wayfinding Master Plan Taskforce Meeting 3 14 January 2021