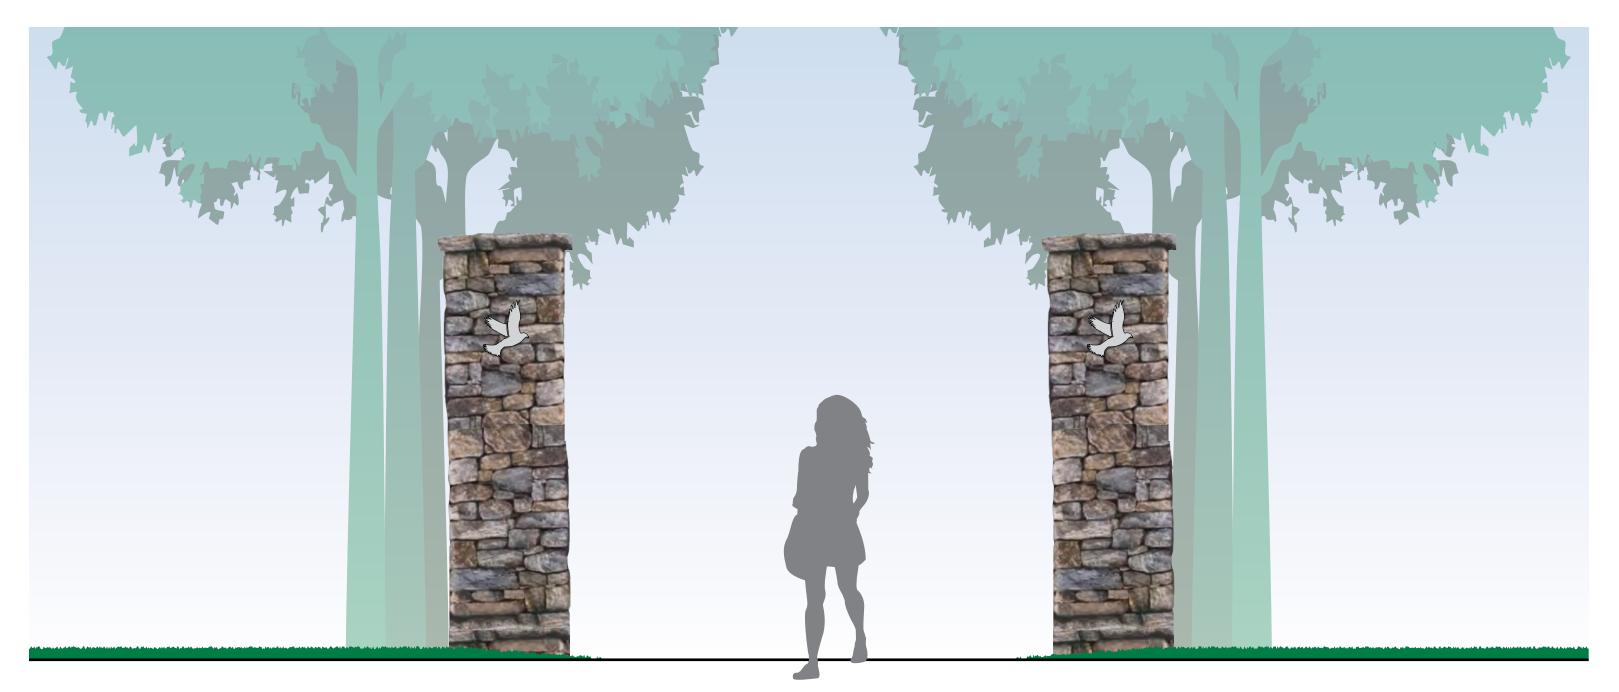

y 2021 Page 8





### Existing Vehicular Gateway Renovation Option 1





Existing Vehicular Gateway Renovation Option 2: Readerboard

Gavilan College Wayfinding Master Plan Taskforce Meeting 3 14 January 2021





# WAYFINDING SIGNAGE





Page 12





Gavilan College Wayfinding Master Plan Taskforce Meeting 3 14 January 2021



↑ Sports Complex

→ Cafeteria













Gavilan College Wayfinding Master Plan Taskforce Meeting 3 14 January 2021





Gavilan College Wayfinding Master Plan Taskforce Meeting 3 14 January 2021





Page 17

clearstory







Gavilan College Wayfinding Master Plan Taskforce Meeting 3 14 January 2021 Page 19













Gavilan College Wayfinding Master Plan Taskforce Meeting 3 14 January 2021





Page 23

clearstory



# PEDESTRIAN GATEWAY SIGNAGE











### Pedestrian Gateway Option 1: Stone







### Pedestrian Gateway Option 2: Boulders

Gavilan College Wayfinding Master Plan Taskforce Meeting 3 14 January 2021





### Pedestrian Gateway Option 3: Contemporary







#### Pedestrian Gateway Option 3b: Threshhold

Gavilan College Wayfinding Master Plan Taskforce Meeting 3 14 January 2021



Page 28









### Pedestrian Gateway Option 4: Corten





# WAYFINDING APPROACH





#### **Campus Organization**

Gavilan College Wayfinding Master Plan Taskforce Meeting 3 14 January 2021 Page 31





Primary Vehicular Directional

Secondary Vehicular Directional



#### Vehicular Signage

Gavilan College Wayfinding Master Plan Taskforce Meeting 3 14 January 2021





#### Pedestrian Signage

Gavilan College Wayfinding Master Plan Taskforce