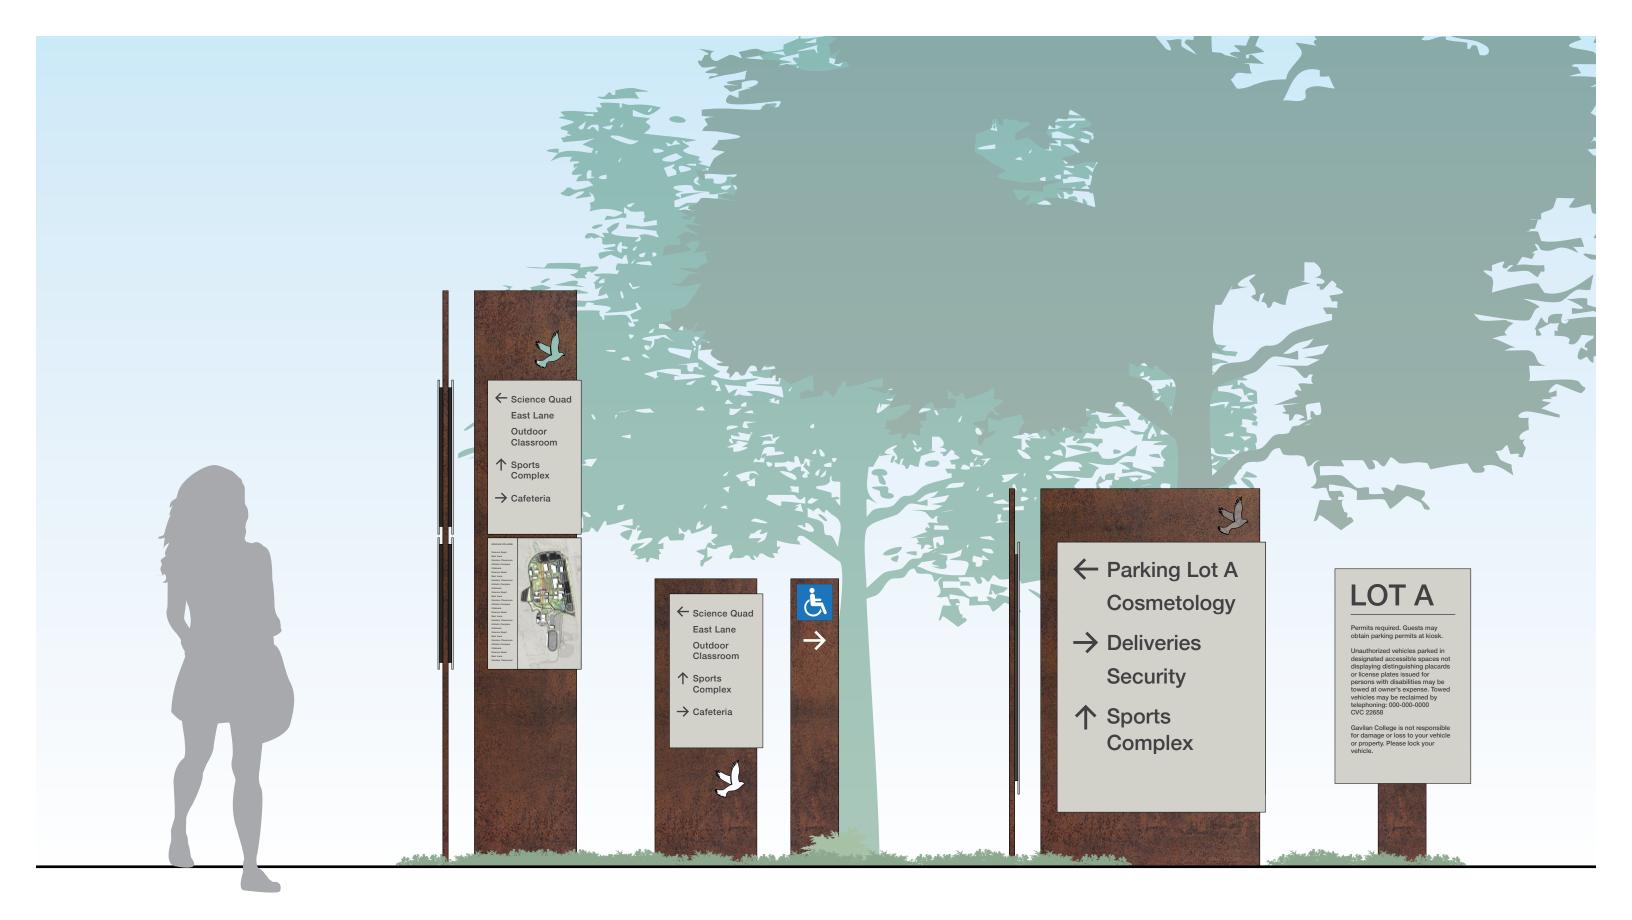

# WAYFINDING SIGNAGE

Page 12

Gavilan College Wayfinding Master Plan Taskforce Meeting 3 14 January 2021

↑ Sports Complex

→ Cafeteria

Gavilan College Wayfinding Master Plan Taskforce Meeting 3 14 January 2021

Gavilan College Wayfinding Master Plan Taskforce Meeting 3 14 January 2021

Page 17

clearstory

Gavilan College Wayfinding Master Plan Taskforce Meeting 3 14 January 2021 Page 19

Gavilan College Wayfinding Master Plan Taskforce Meeting 3 14 January 2021