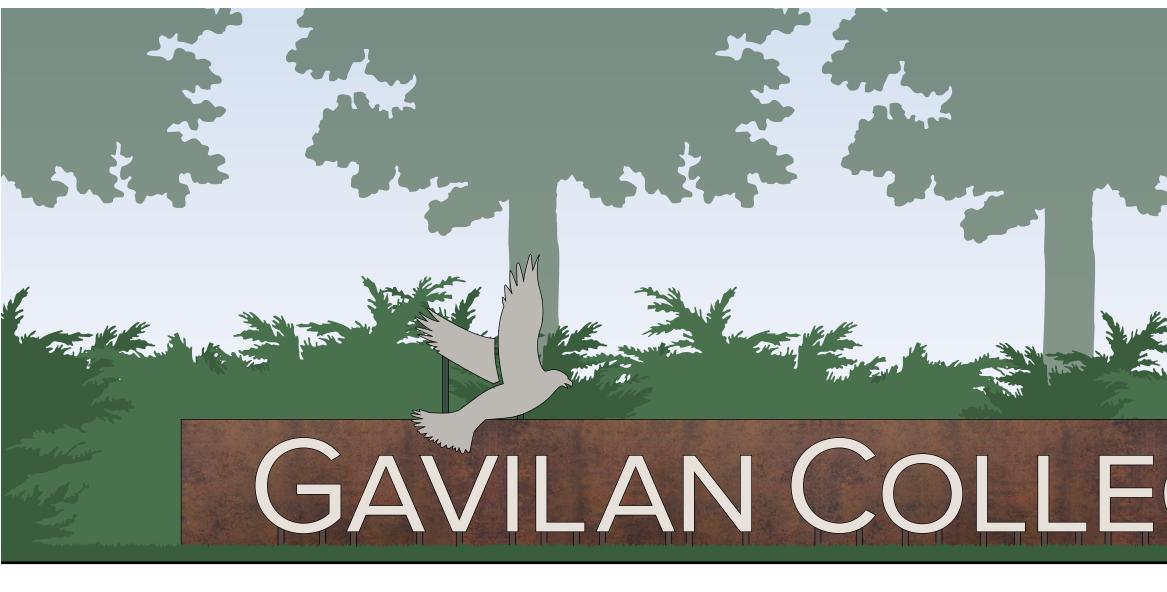

ng 3

14 January 2021

# WAYFINDING + PLACEMAKING

Gavilan College Wayfinding Master Plan

## 1 VEHICULAR GATEWAY SIGNAGE

### 2 WAYFINDING SIGNAGE

## **3 PEDESTRIAN GATEWAY SIGNAGE**

## 4 WAYFINDING APPROACH







# VEHICULAR GATEWAY SIGNAGE





### Vehicular Gateway Width: Approx 40'

Gavilan College Wayfinding Master Plan Taskforce Meeting 3 14 January 2021 Page 4





### Vehicular Gateway Width: Approx 40'

Gavilan College Wayfinding Master Plan Taskforce Meeting 3 14 January 2021













#### Vehicular Gateway Option 1: Stone

Gavilan College Wayfinding Master Plan Taskforce Meeting 3 14 January 2021



Page 6

San Francisco, CA











#### Vehicular Gateway Option 2: Concrete

Gavilan College Wayfinding Master Plan Taskforce Meeting 3 14 January 2021



Page 7











#### Vehicular Gateway Option 3: Corten

Gavilan College Wayfinding Master Plan Taskforce Meeting 3 14 January 2021 Page 8





### Existing Vehicular Gateway Renovation Option 1





Existing Vehicular Gateway Renovation Option 2: Readerboard

Gavilan College Wayfinding Master Plan Taskforce Meeting 3 14 January 2021





# WAYFINDING SIGNAGE





Page 12





Gavilan College Wayfinding Master Plan Taskforce Meeting 3 14 January 2021



↑ Sports Complex

→ Cafeteria













Gavilan College Wayfinding Master Plan Taskforce Meeting 3 14 January 2021





Gavilan College Wayfinding Master Plan Taskforce Meeting 3 14 January 2021





Page 17

clearstory







Gavilan College Wayfinding Master Plan Taskforce Meeting 3 14 January 2021 Page 19













Gavilan College Wayfinding Mas