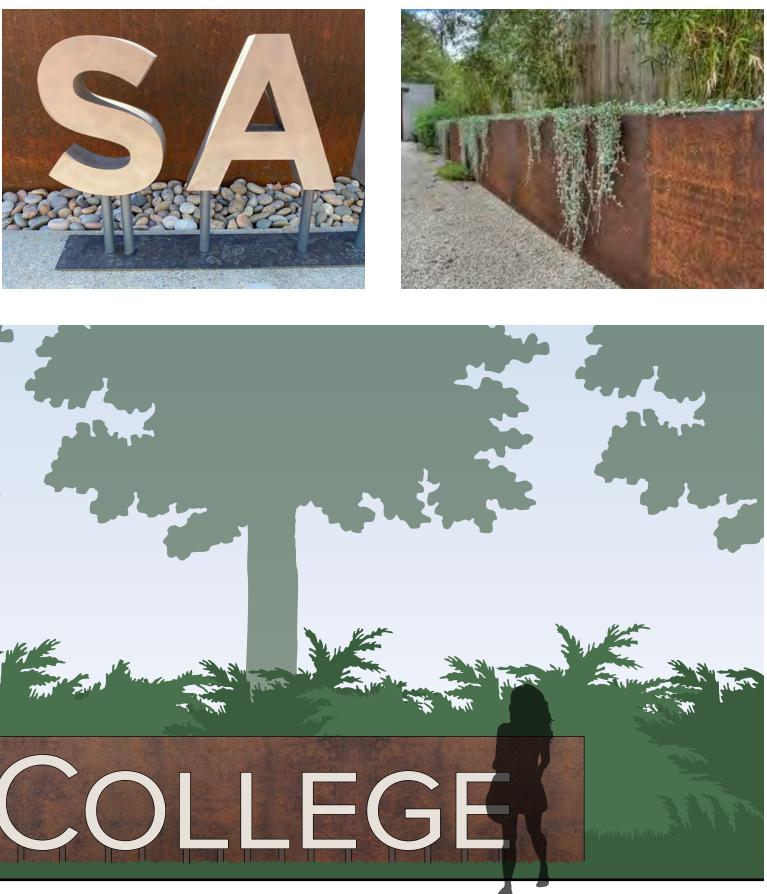

ting 3

14 January 2021

# WAYFINDING + PLACEMAKING

Gavilan College Wayfinding Master Plan

## 1 VEHICULAR GATEWAY SIGNAGE

### 2 WAYFINDING SIGNAGE

## **3 PEDESTRIAN GATEWAY SIGNAGE**

## 4 WAYFINDING APPROACH







# VEHICULAR GATEWAY SIGNAGE





### Vehicular Gateway Width: Approx 40'

Gavilan College Wayfinding Master Plan Taskforce Meeting 3 14 January 2021 Page 4





### Vehicular Gateway Width: Approx 40'

Gavilan College Wayfinding Master Plan Taskforce Meeting 3 14 January 2021













#### Vehicular Gateway Option 1: Stone

Gavilan College Wayfinding Master Plan Taskforce Meeting 3 14 January 2021



Page 6

San Francisco, CA











#### Vehicular Gateway Option 2: Concrete

Gavilan College Wayfinding Master Plan Taskforce Meeting 3 14 January 2021



Page 7











#### Vehicular Gateway Option 3: Corten

Gavilan College Wayfinding Master Plan Taskforce Meeting 3 14 January 2021 Page 8





### Existing Vehicular Gateway Renovation Option 1





Existing Vehicular Gateway Renovation Option 2: Readerboard

Gavilan College Wayfinding Master Plan Taskforce Meeting 3 14 January 2021





# WAYFINDING SIGNAGE





Page 12





Gavilan College Wayfinding Master Plan Taskforce Meeting 3 14 January 2021



↑ Sports Complex

→ Cafeteria













Gavilan College Wayfinding Master Plan Taskforce Meeting 3 14 January 2021





Gavilan College Wayfinding Master Plan Taskforce Meeting 3 14 January 2021





Page 17

clearstory







Gavilan College Wayfinding Master Plan Taskforce Meeting 3 14 January 2021 Page 19













Gavilan College Wayfinding M