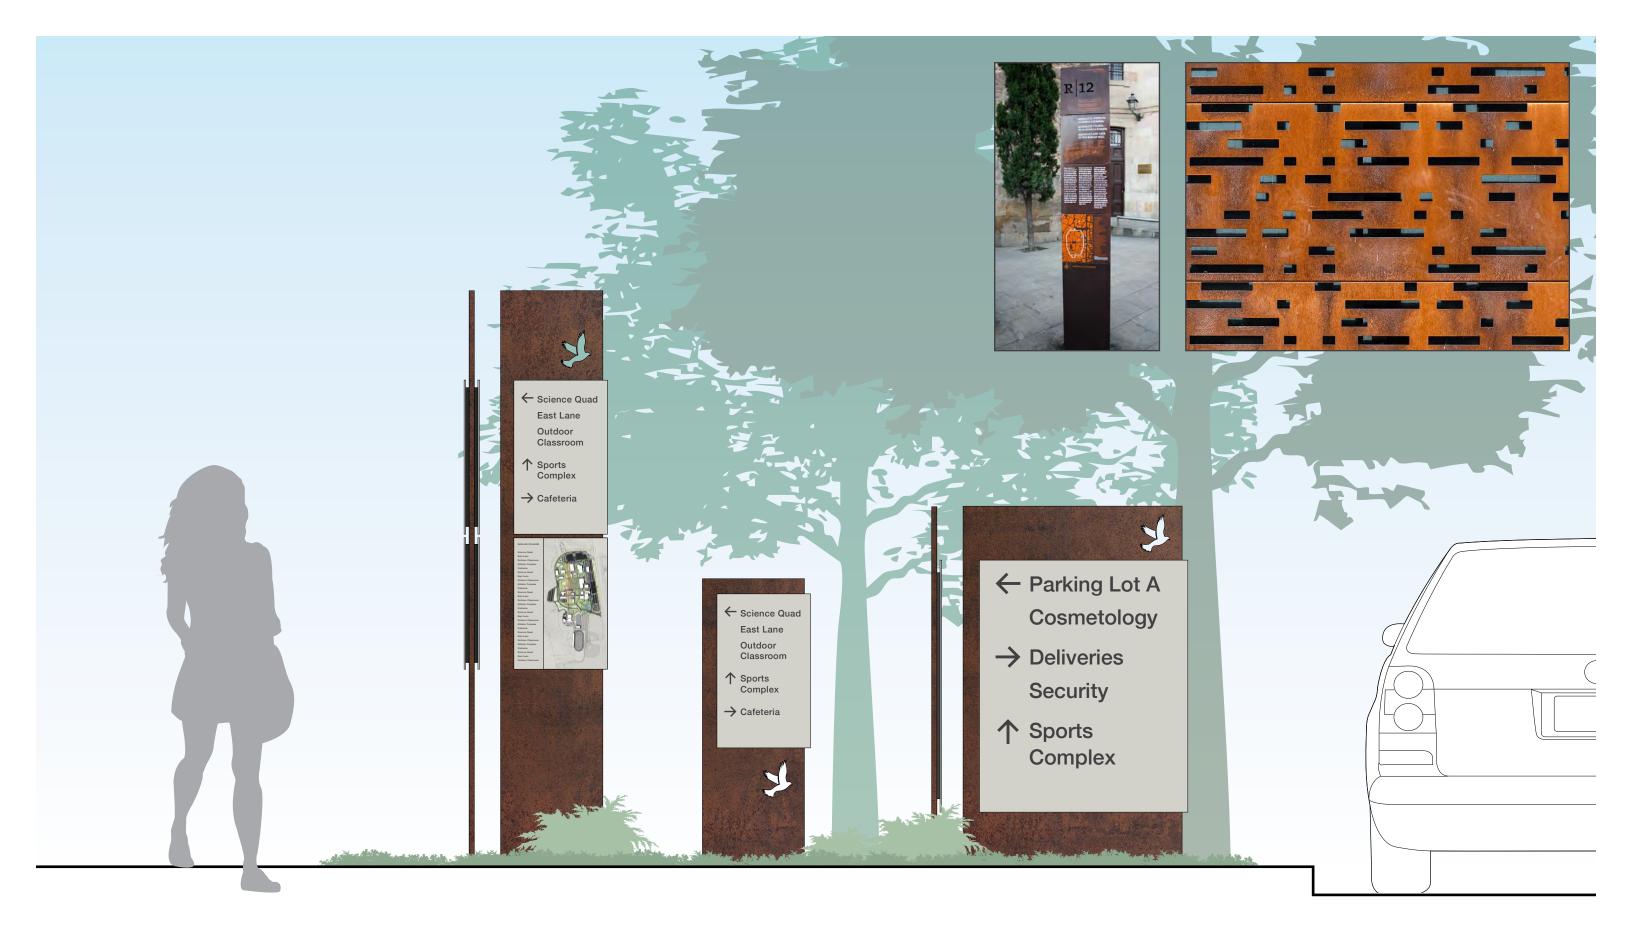

# WAYFINDING SIGNAGE

Page 12

Gavilan College Wayfinding Master Plan Taskforce Meeting 3 14 January 2021

↑ Sports Complex

→ Cafeteria

Gavilan College Wayfinding Master Plan Taskforce Meeting 3 14 January 2021

Gavilan College Wayfinding Master Plan Taskforce Meeting 3 14 January 2021

Page 17

clearstory

Gavilan College Wayfinding Master Plan Taskforce Meeting 3 14 January 2021 Page 19

Gavilan College Wayfinding Master Plan Taskforce Meeting 3 14 January 2021