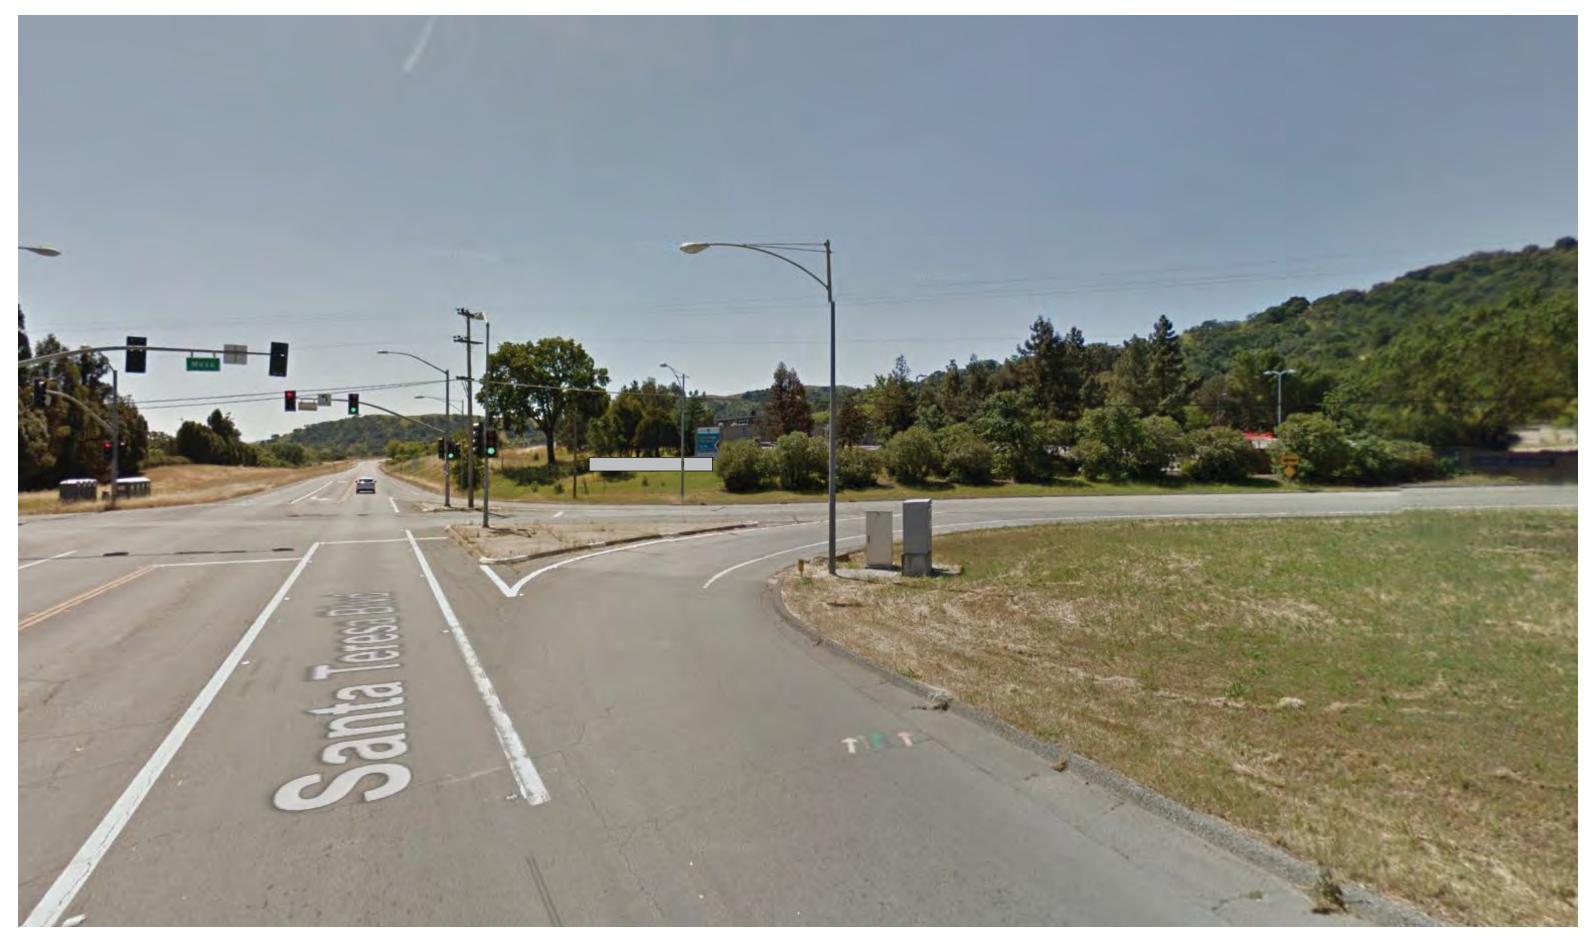

### Vehicular Gateway Width: Approx 40'

Gavilan College Wayfinding Master Plan Taskforce Meeting 3 14 January 2021 Page 4

### Vehicular Gateway Width: Approx 40'

Gavilan College Wayfinding Master Plan Taskforce Meeting 3 14 January 2021