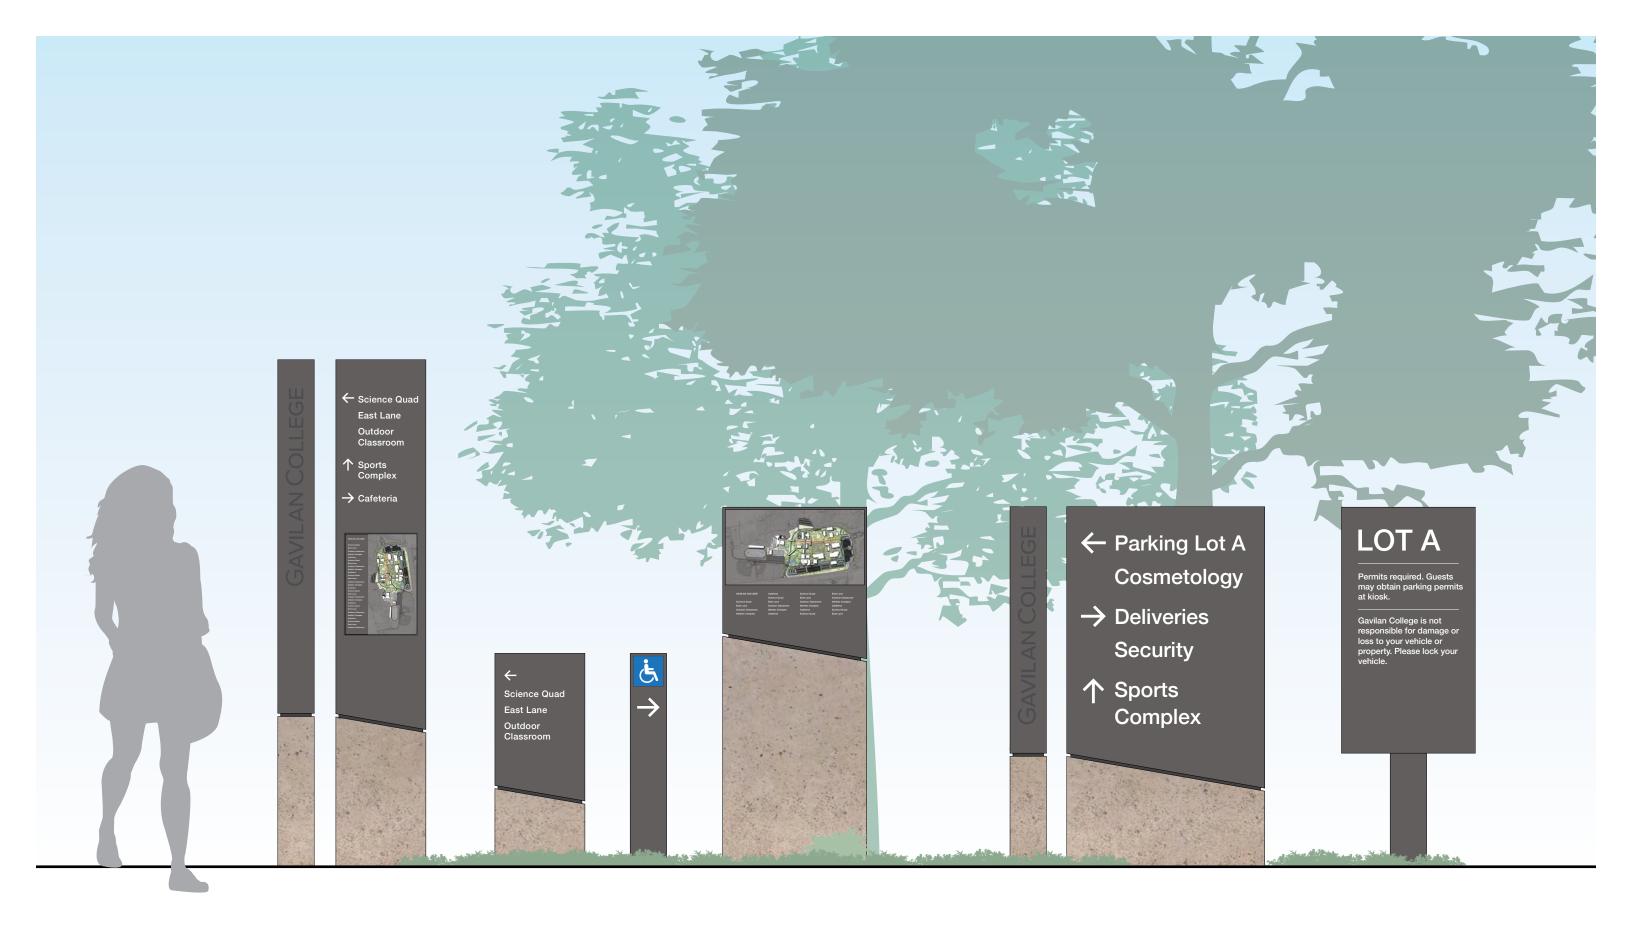

#### Pedestrian Signage

Gavilan College Wayfinding Master Plan Taskforce Meeting 3 14 January 2021

### Messages