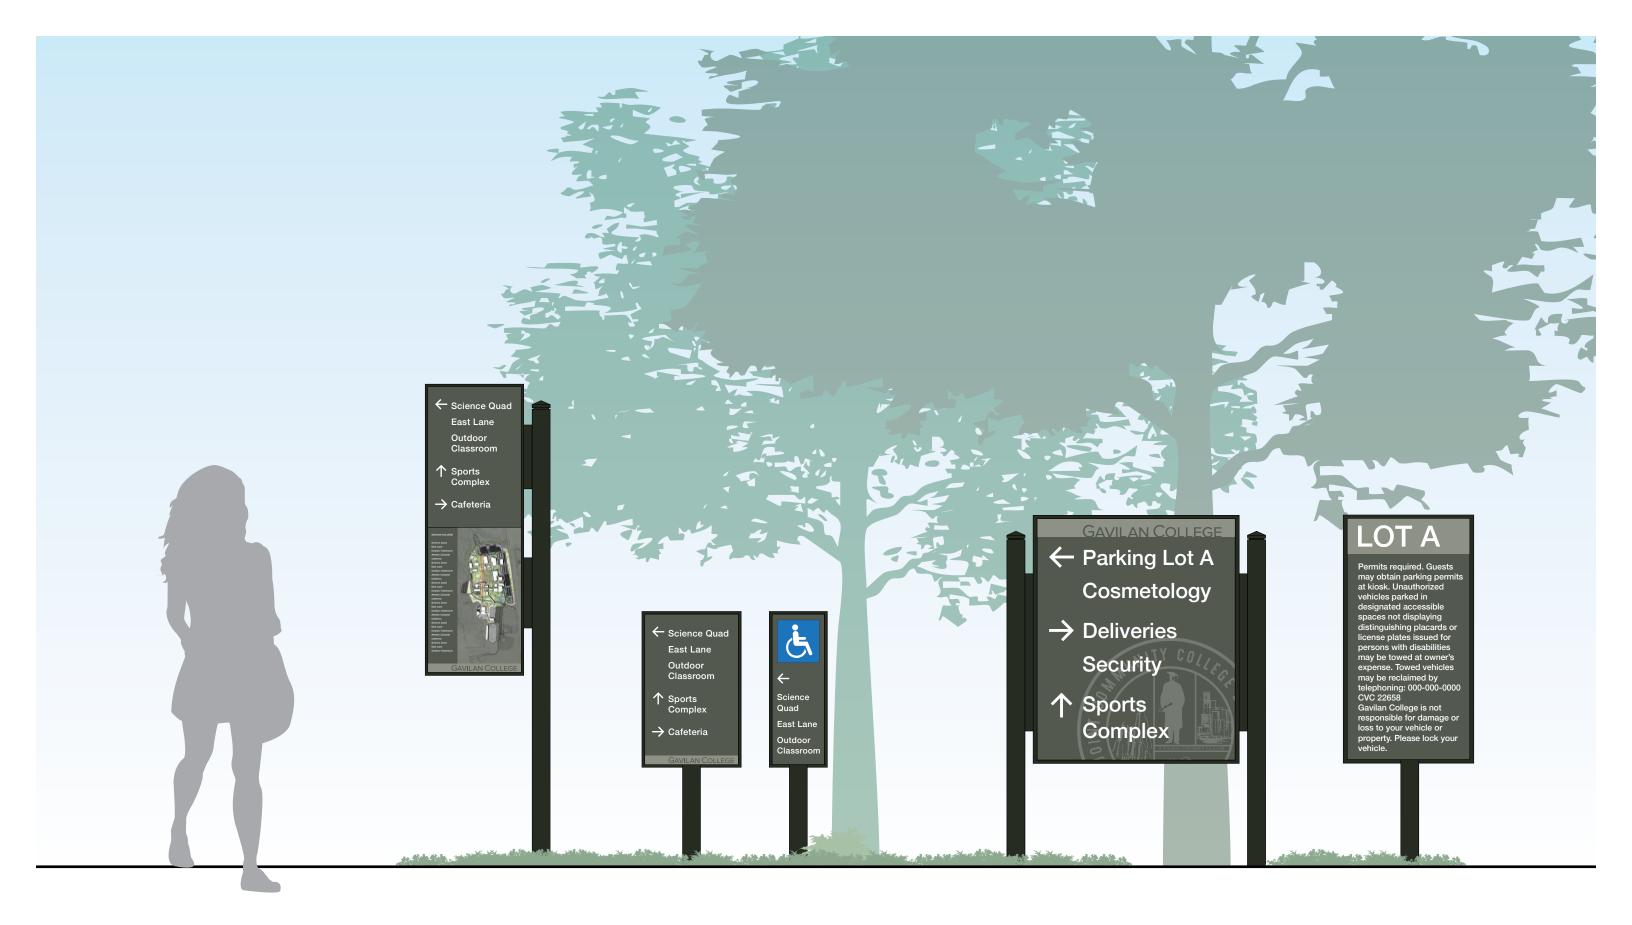

# WAYFINDING SIGNAGE

Page 12

Gavilan College Wayfinding Master Plan Taskforce Meeting 3 14 January 2021

↑ Sports Complex

→ Cafeteria

Gavilan College Wayfinding Master Plan Taskforce Meeting 3 14 January 2021

Gavilan College Wayfinding Master Plan Taskforce Meeting 3 14 January 2021

Page 17

clearstory

Gavilan College Wayfinding Master Plan Taskforce Meeting 3 14 January 2021 Page 19

Gavilan College Wayfinding Master Plan Taskforce Meeting 3 14 January 2021