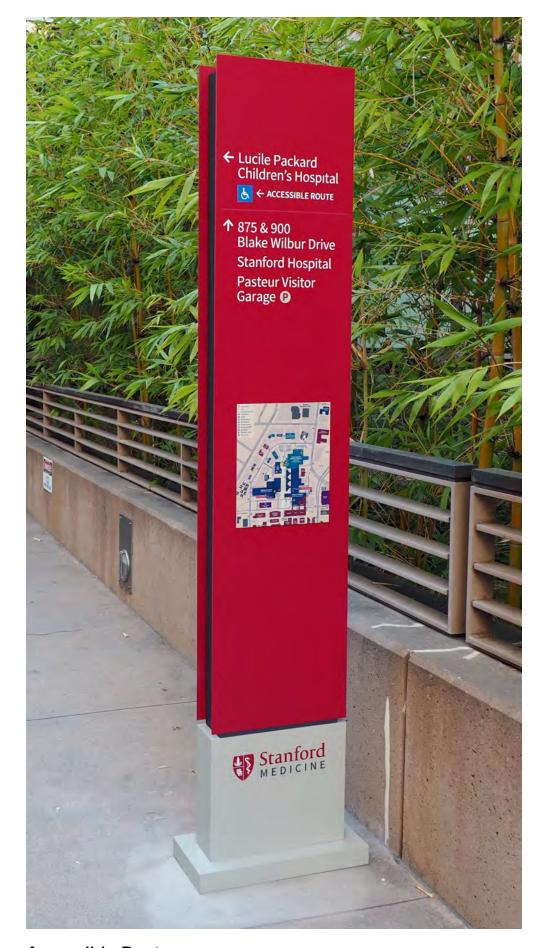

## PEDESTRIAN SIGNAGE

Pedestrian Signage

clearstorysf.com San Francisco, CA

Pedestrian Signage

**Accessible Routes** 

Pedestrian Gateways

Pedestrian Sign Locations: Option 1

clearstory