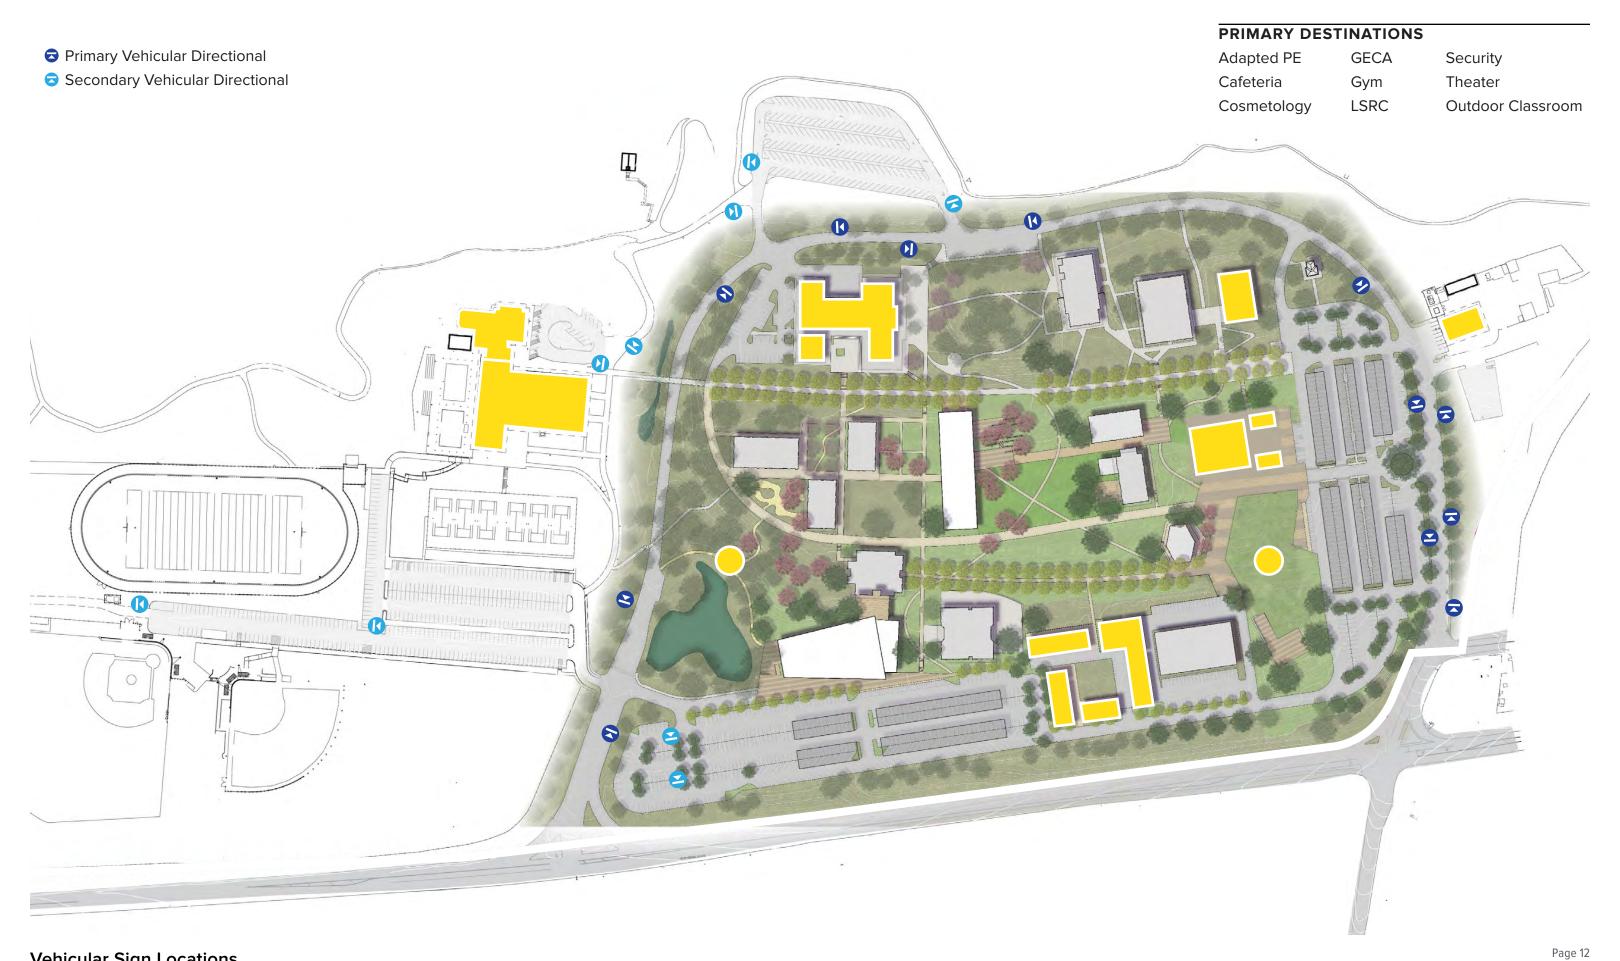

### **VEHICULAR SIGNAGE**

Campus Loop Road

Page 10

Vehicular Signage

Vehicular Sign Locations