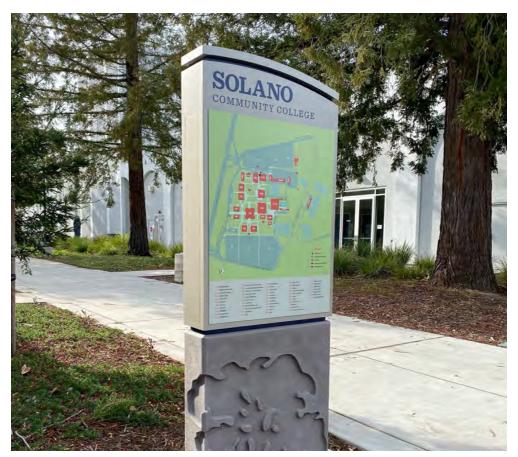

## PEDESTRIAN SIGNAGE

Pedestrian Signage

clearstorysf.com San Francisco, CA

Pedestrian Signage

**Accessible Routes** 

Pedestrian Gateways

Pedestrian Sign Locations: Option 1

clearstory