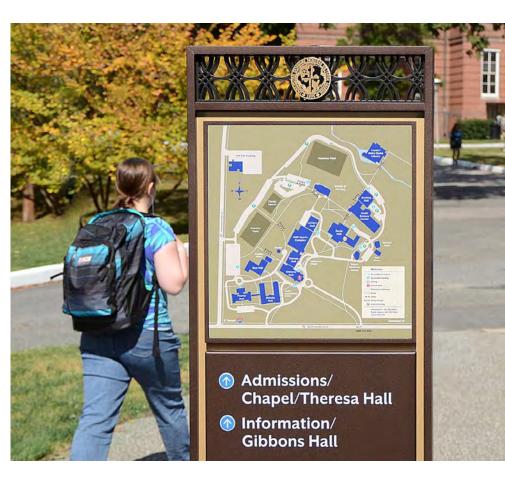

## PEDESTRIAN SIGNAGE

Pedestrian Signage

clearstorysf.com San Francisco, CA

Pedestrian Signage

**Accessible Routes** 

Pedestrian Gateways

Pedestrian Sign Locations: Option 1

clearstory