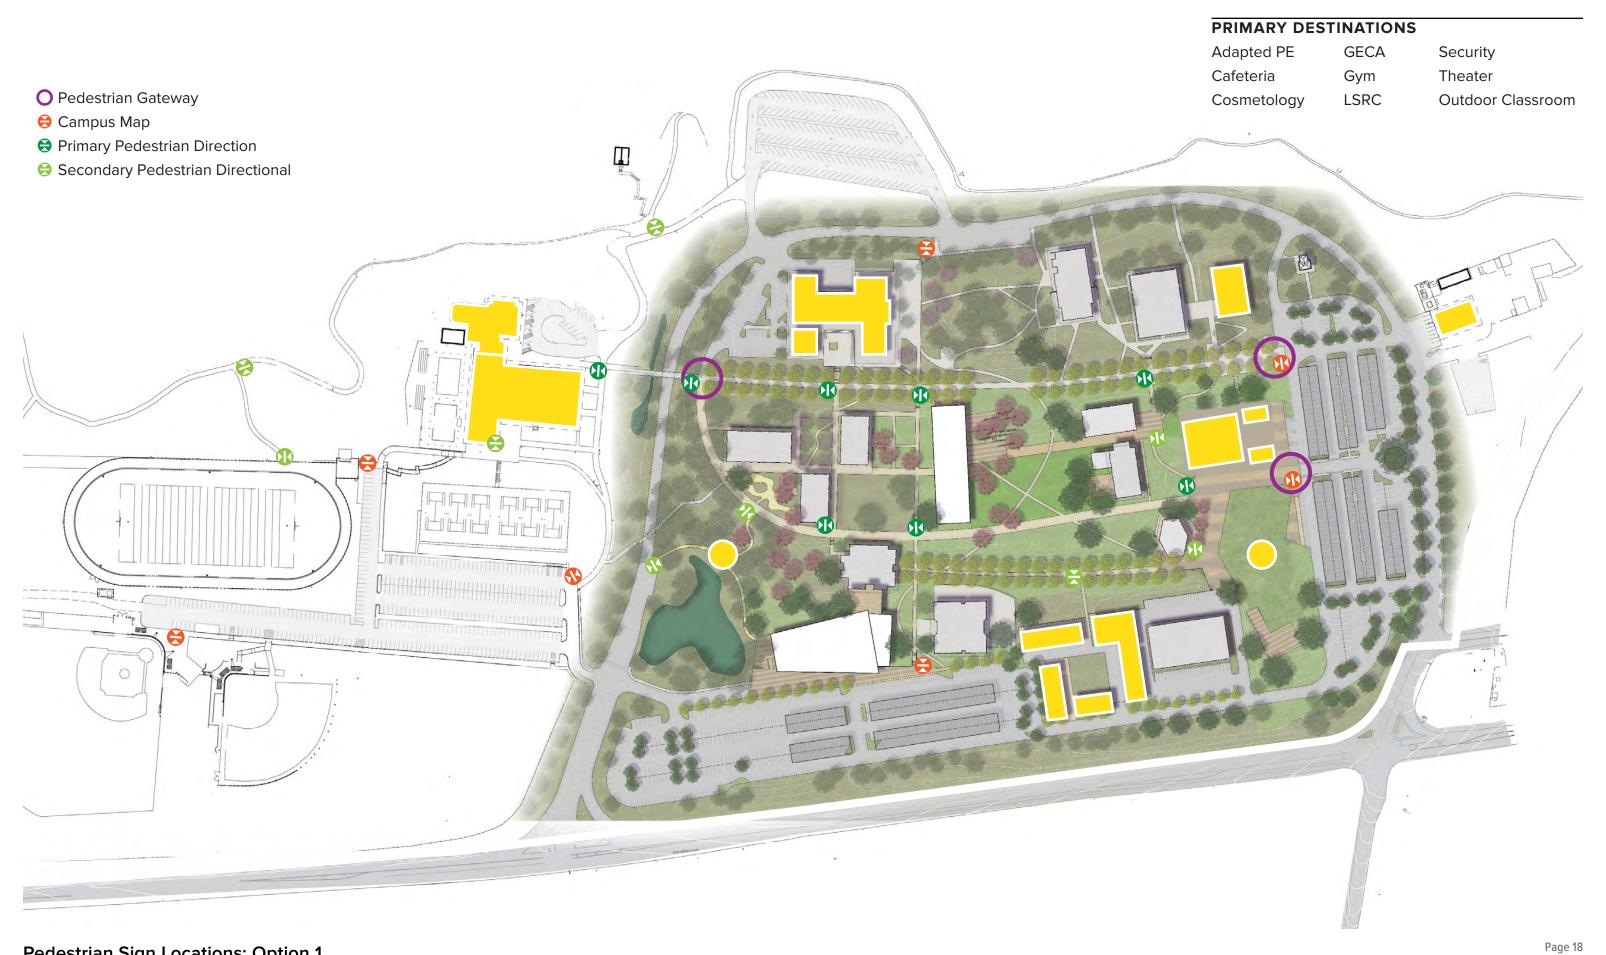

## PEDESTRIAN SIGNAGE

Pedestrian Signage

clearstorysf.com San Francisco, CA

Pedestrian Signage

**Accessible Routes** 

Pedestrian Gateways

Pedestrian Sign Locations: Option 1

clearstory