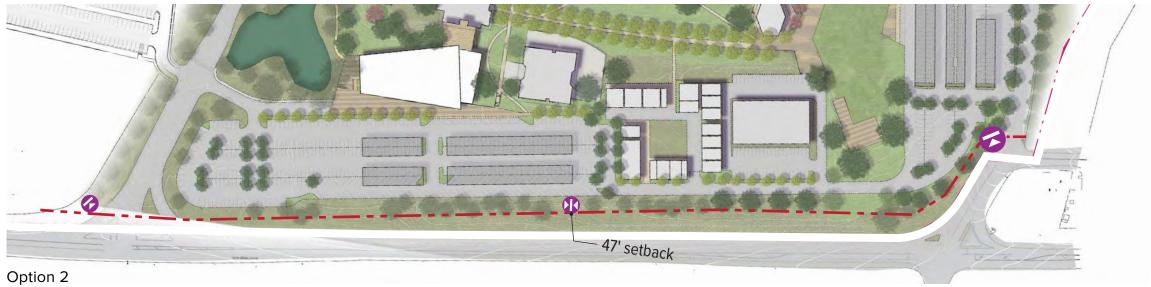

Gavilan College Wayfinding Master Plan

Taskforce Meeting 2 15 December 2020

- **GATEWAY SIGNAGE**
- 2 VEHICULAR SIGNAGE
- 3 PEDESTRIAN SIGNAGE
- 4 BUILDING IDENTIFICATION
- **5 INTERPRETIVE SIGNAGE**



# **GATEWAY SIGNAGE**









**Campus Entries** 

Page 4













**Monument Signs** 













Monument Signs with LED Readerboards









#### **Monument Renovations**



Option 1





Sign Location Plans: Gateways



### **VEHICULAR SIGNAGE**











Campus Loop Road

Page 10













Vehicular Signage





Vehicular Sign Locations



## PEDESTRIAN SIGNAGE













Pedestrian Signage

clearstorysf.com San Francisco, CA



Pedestrian Signage











**Accessible Routes** 







Pedestrian Gateways



Pedestrian Sign Locations: Option 1

clearstory



Pedestrian Sign Locations: Option 2



**BUILDING IDENTIFICATION** 















**Existing Building Identification** 

Page 21









**Building Identification** 



### INTERPRETIVE SIGNAGE



























Interpretive Paving



**Interpretive Sign Locations** 

clearstory



**COMPLETE SIGN LOCATION PLAN** 





Complete Sign Location Plan



# THANK YOU