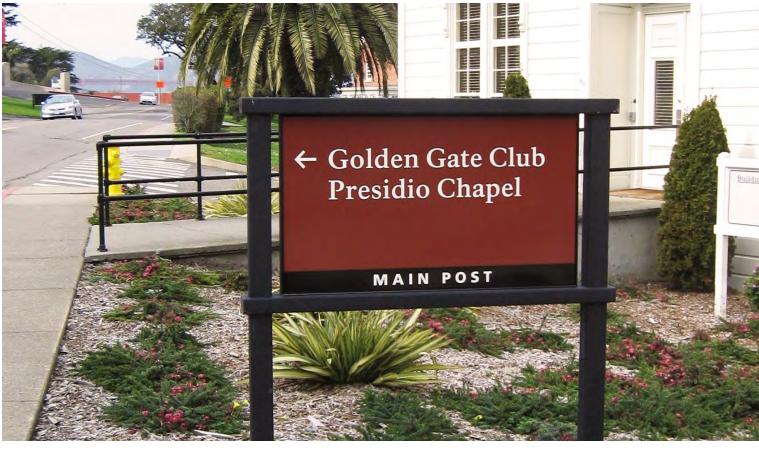

## PEDESTRIAN SIGNAGE

Pedestrian Signage

clearstorysf.com San Francisco, CA

Pedestrian Signage

**Accessible Routes** 

Pedestrian Gateways

Pedestrian Sign Locations: Option 1

clearstory