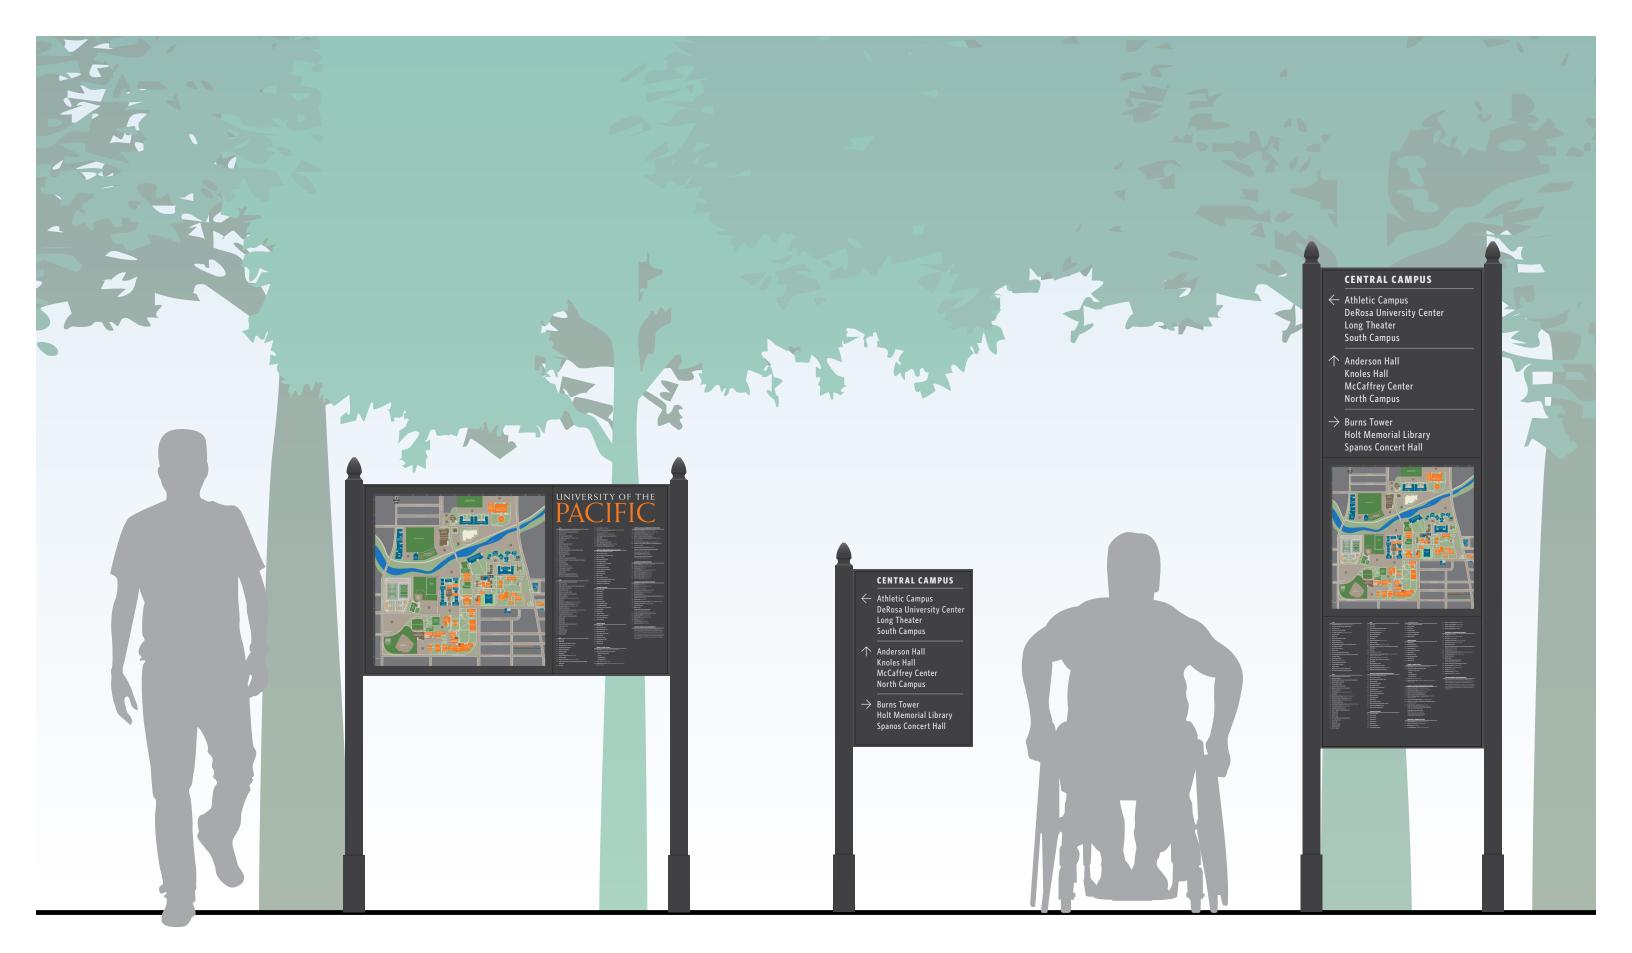

## PEDESTRIAN SIGNAGE

Pedestrian Signage

clearstorysf.com San Francisco, CA

Pedestrian Signage

**Accessible Routes** 

Pedestrian Gateways

Pedestrian Sign Locations: Option 1

clearstory