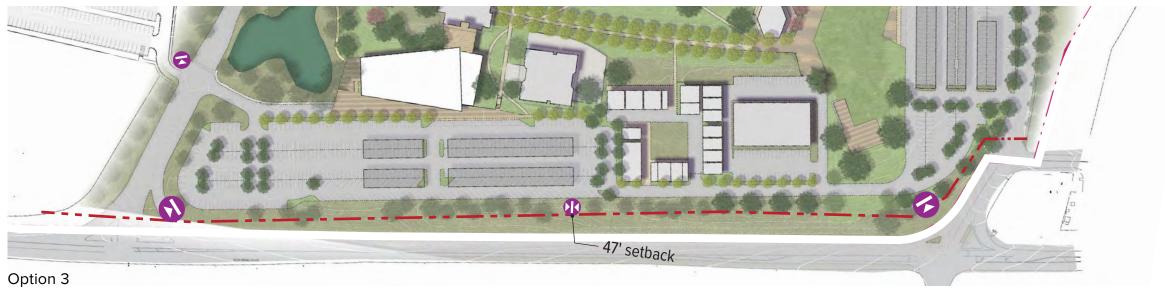

Gavilan College Wayfinding Master Plan

Taskforce Meeting 2 15 December 2020

- **GATEWAY SIGNAGE**
- 2 VEHICULAR SIGNAGE
- 3 PEDESTRIAN SIGNAGE
- 4 BUILDING IDENTIFICATION
- **5 INTERPRETIVE SIGNAGE**



# **GATEWAY SIGNAGE**









**Campus Entries** 

Page 4













**Monument Signs** 













Monument Signs with LED Readerboards









#### **Monument Renovations**



Option 1





Sign Location Plans: Gateways



### **VEHICULAR SIGNAGE**











Campus Loop Road

Page 10













Vehicular Signage





Vehicular Sign Locations



## PEDESTRIAN SIGNAGE













Pedestrian Signage

clearstorysf.com San Francisco, CA



Pedestrian Signage











**Accessible Routes** 







Pedestrian Gateways



Pedestrian Sign Locations: Option 1

clearstory



Pedestrian Sign Locations: Option 2



**BUILDING IDENTIFICATION** 















**Existing Building Identification** 

Page 21









**Building Identification** 



### INTERPRETIVE SIGNAGE



























Interpretive Paving



**Interpretive Sign Locations** 

clearstory



**COMPLETE SIGN LOCATION PLAN** 





Complete Sign Location Plan



# THANK YOU