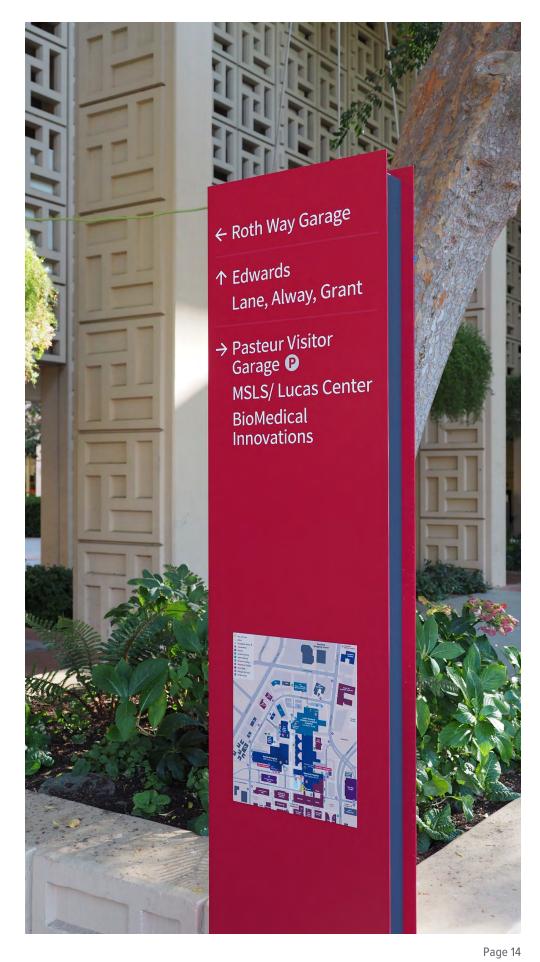

## PEDESTRIAN SIGNAGE

Pedestrian Signage

clearstorysf.com San Francisco, CA

Pedestrian Signage

**Accessible Routes** 

Pedestrian Gateways

Pedestrian Sign Locations: Option 1

clearstory