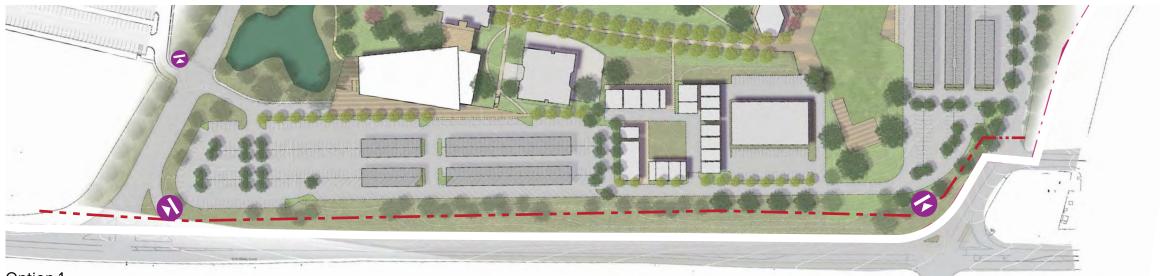

Gavilan College Wayfinding Master Plan

Taskforce Meeting 2 15 December 2020

- **GATEWAY SIGNAGE**
- 2 VEHICULAR SIGNAGE
- 3 PEDESTRIAN SIGNAGE
- 4 BUILDING IDENTIFICATION
- **5 INTERPRETIVE SIGNAGE**



# **GATEWAY SIGNAGE**









**Campus Entries** 

Page 4













**Monument Signs** 













Monument Signs with LED Readerboards









#### **Monument Renovations**



Option 1





Sign Location Plans: Gateways



### **VEHICULAR SIGNAGE**











Campus Loop Road

Page 10













Vehicular Signage





Vehicular Sign Locations



## PEDESTRIAN SIGNAGE













Pedestrian Signage

clearstorysf.com San Francisco, CA



Pedestrian Signage











**Accessible Routes** 







Pedestrian Gateways



Pedestrian Sign Locations: Option 1

clearstory



Pedestrian Sign Locations: Option 2



**BUILDING IDENTIFICATION** 















**Existing Building Identification** 

Page 21









**Building Identification** 



### INTERPRETIVE SIGNAGE



























Interpretive Paving



**Interpretive Sign Locations** 

clearstory



**COMPLETE SIGN LOCATION PLAN** 





Complete Sign Location Plan



# THANK YOU