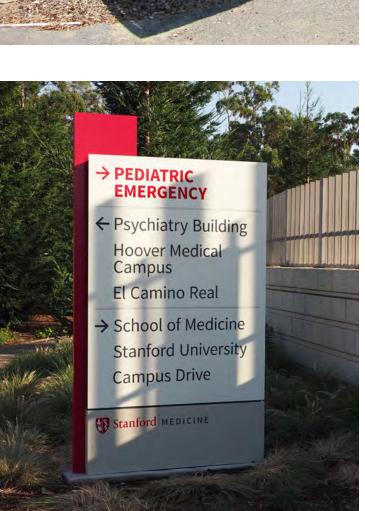

## PEDESTRIAN SIGNAGE

Pedestrian Signage

clearstorysf.com San Francisco, CA

Pedestrian Signage

**Accessible Routes** 

Pedestrian Gateways

Pedestrian Sign Locations: Option 1

clearstory