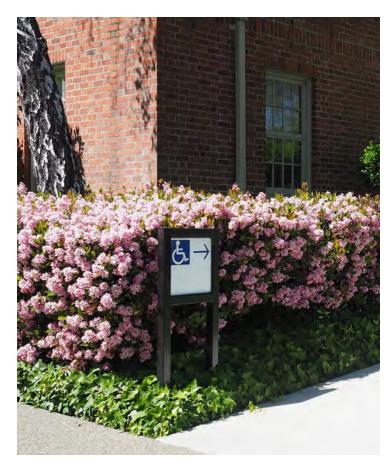

## PEDESTRIAN SIGNAGE

Pedestrian Signage

clearstorysf.com San Francisco, CA

Pedestrian Signage

**Accessible Routes** 

Pedestrian Gateways

Pedestrian Sign Locations: Option 1

clearstory