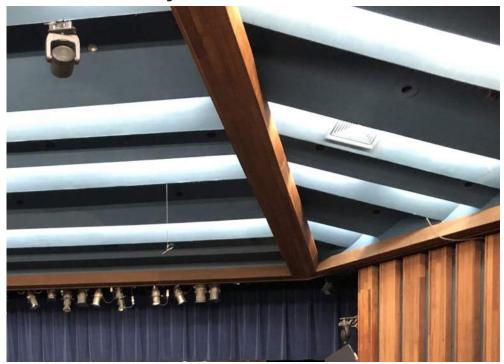

# Gilroy Campus

Patterns / Rhythm

Covered Walkway Building Parts

Roof Beams

Mix of Materials

# Precedents