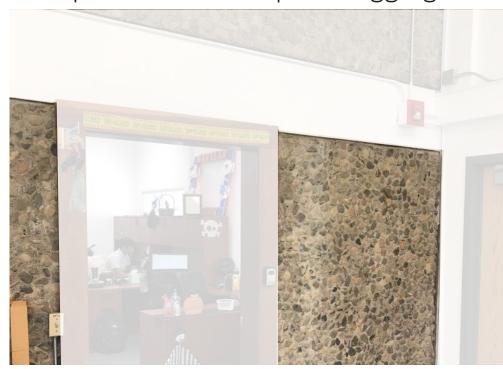

# Gilroy Campus

Tilt-up Concrete w/ Exposed Aggregate

Tilt-up Concrete w/ Exposed Aggregate

Wood

Glass