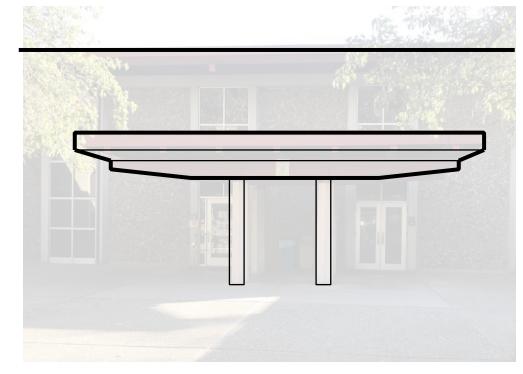

# Gilroy Campus

Box + Architecture Top

Box and Overhang

Horizontal Building + Entrance

Roof over Enclosure