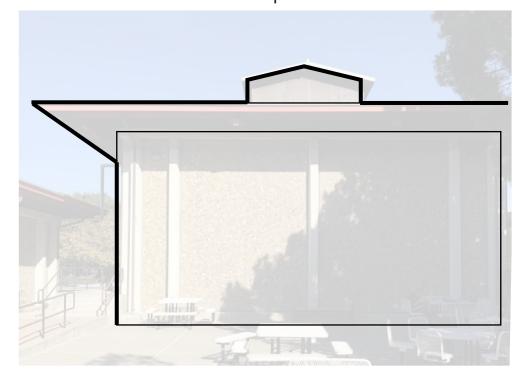

# Gilroy Campus

Box + Architecture Top

Box and Overhang

Horizontal Building + Entrance

Roof over Enclosure