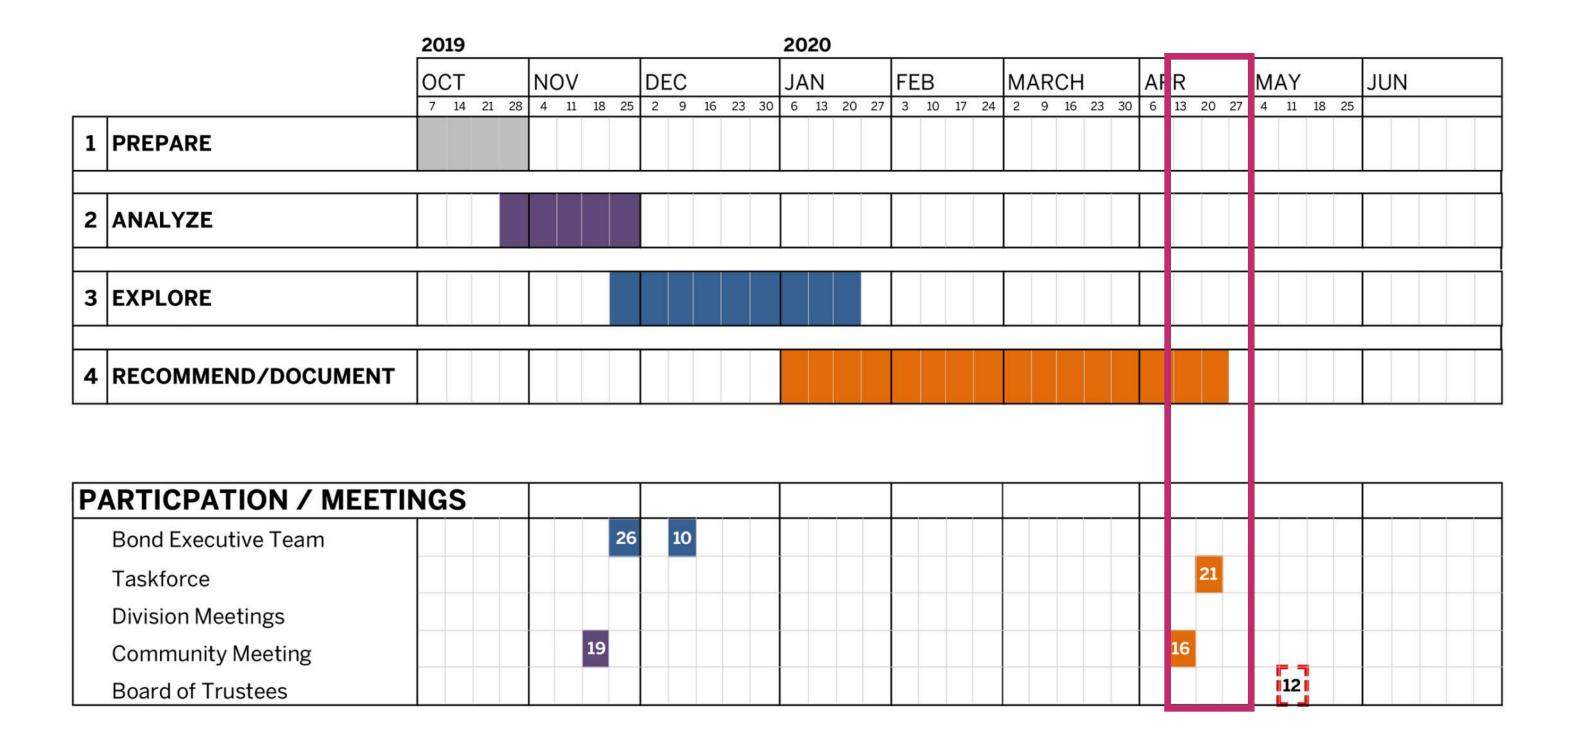

## Status Update

#### Planning Principles

The principles described provide the framework for the recommendations for the Campus. They were developed early in the planning process and were used as a guide for the development and evaluation of early concepts and ideas.