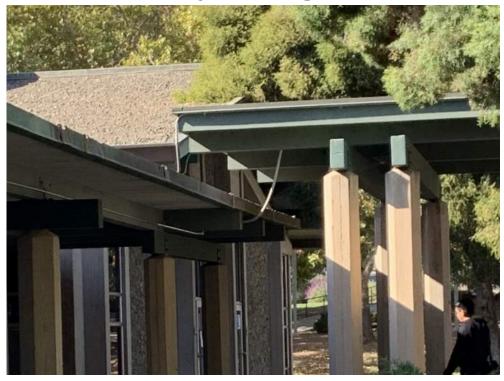

# Gilroy Campus

Patterns / Rhythm

Covered Walkway Building Parts

Roof Beams

Mix of Materials