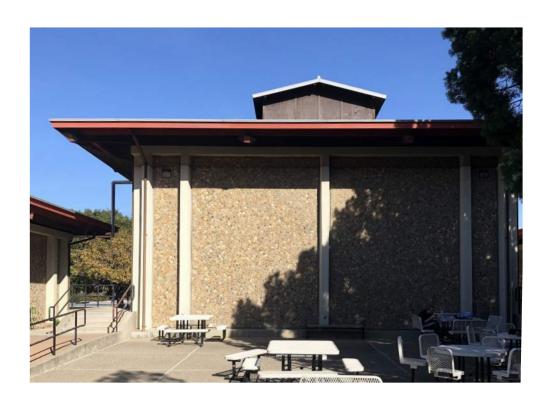

# Gilroy Campus

Box + Architecture Top

Box and Overhang

Horizontal Building + Entrance

Roof over Enclosure