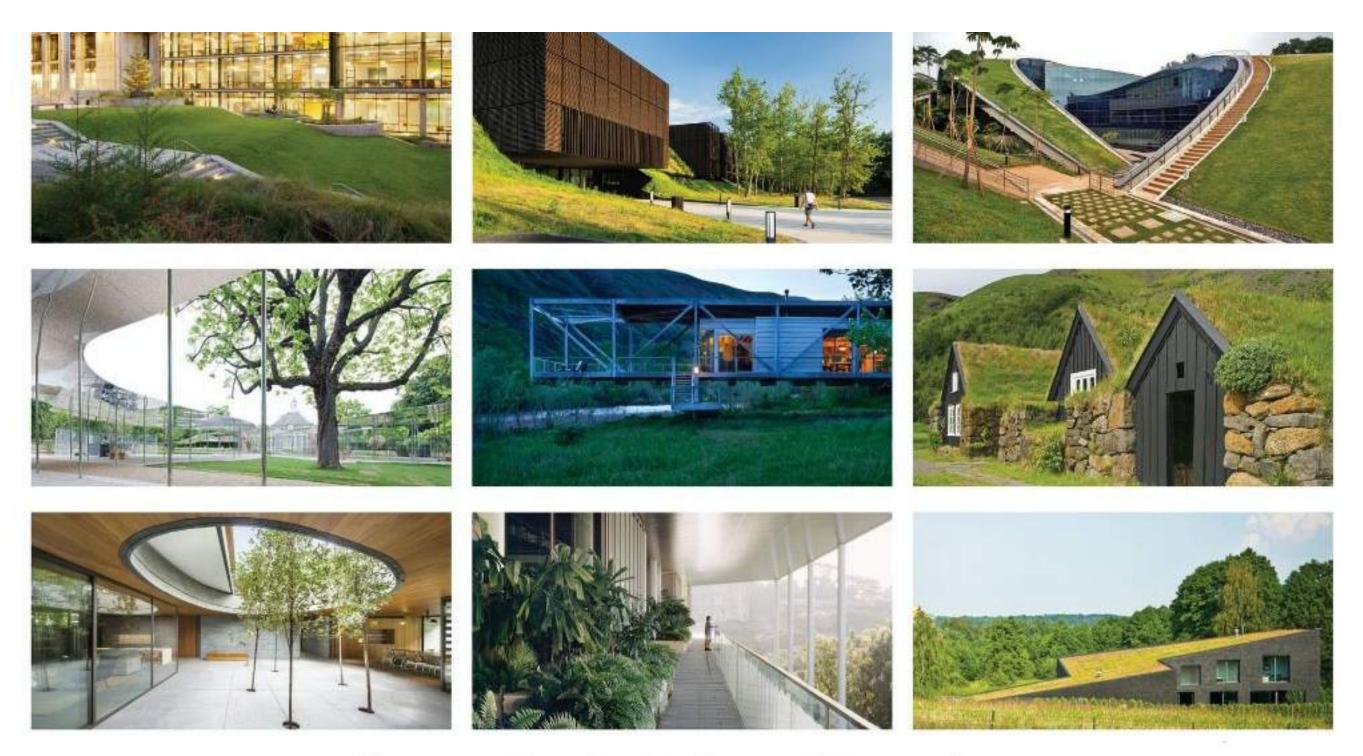

# Architecture Elements for Survey

**BUILDING IDENTITY** 

ENTRANCE CHARACTER

CONNECTION TO NATURE

INTERIOR EXPERIENCE

Identity / Form - Discussion

Entrance Character - Discussion

Connection to Nature - Discussion