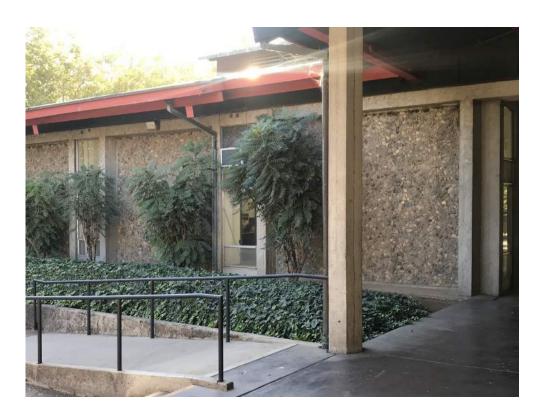

# Gilroy Campus

Tilt-up Concrete w/ Exposed Aggregate

Tilt-up Concrete w/ Exposed Aggregate

Wood

Glass