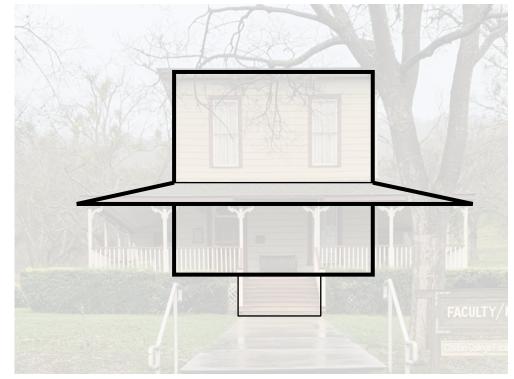

# Gilroy Campus

Box + Architecture Top

Box and Overhang

Horizontal Building + Entrance

Roof over Enclosure