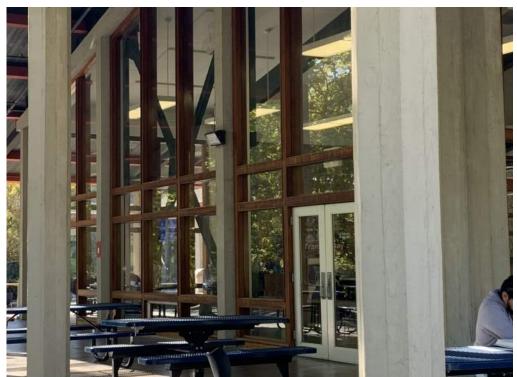

# Gilroy Campus

Tilt-up Concrete w/ Exposed Aggregate

Tilt-up Concrete w/ Exposed Aggregate

Wood

Glass