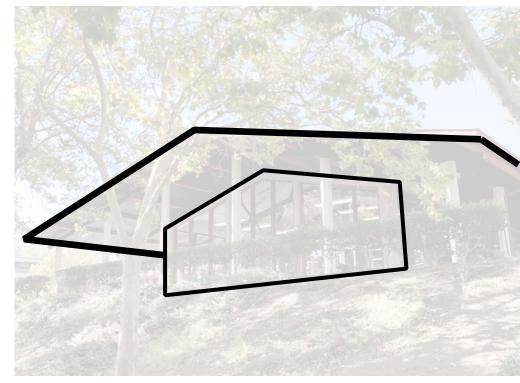

# Gilroy Campus

Patterns / Rhythm

Covered Walkway Building Parts

Roof Beams

Mix of Materials