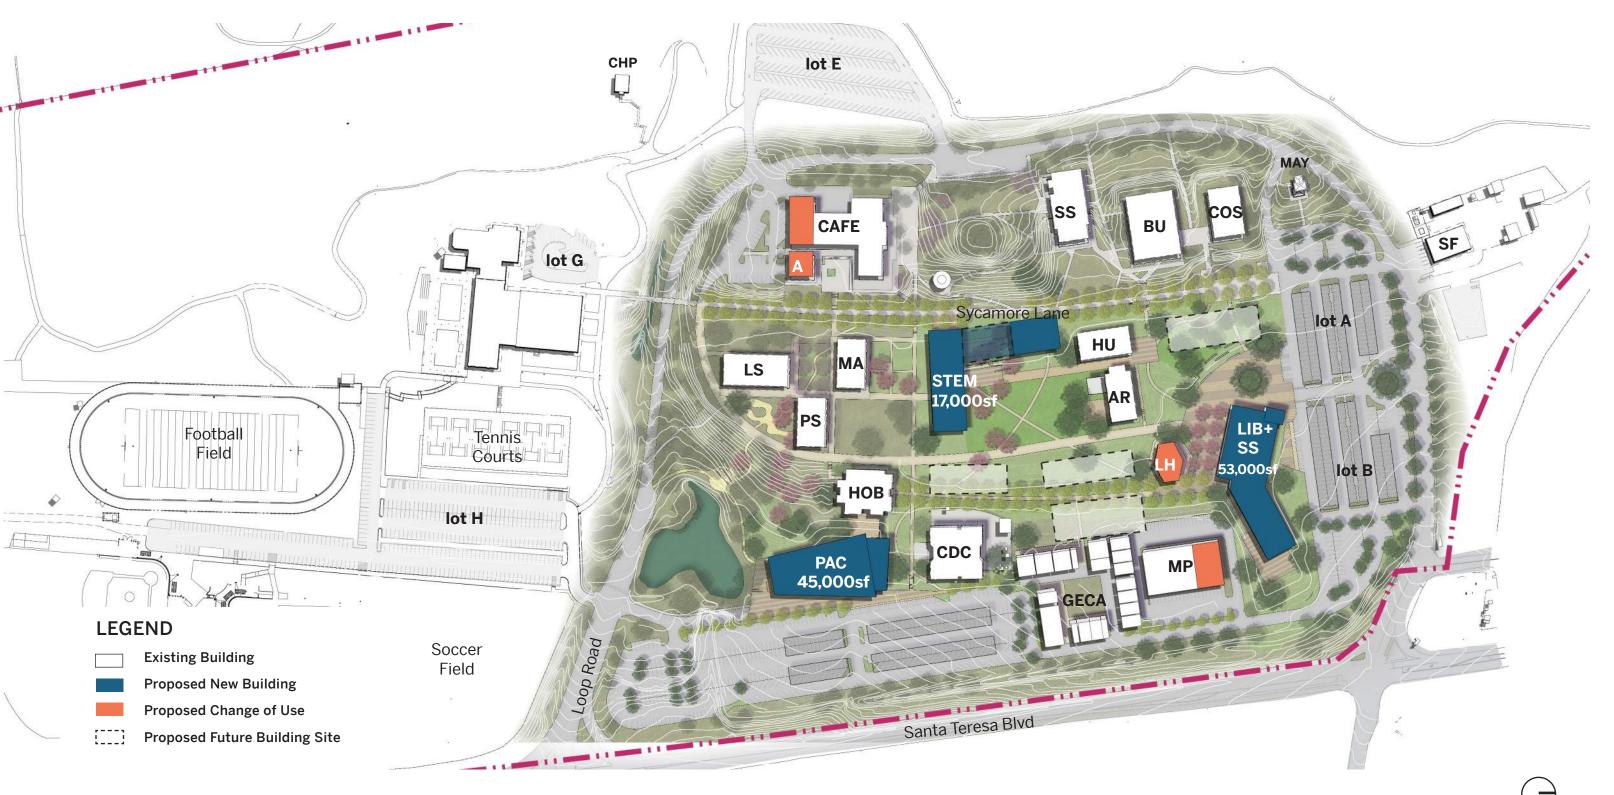

funding (state and local)



#### **COMMUNITY PRESENCE**

- Increase visibility
- Strengthen connections with surrounding communities
- Improve community access to College events and performances



#### **ACCESS + WAYFINDING**

- Develop welcoming + inviting campus entries
- Develop and clarify circulation patterns
- Enhance wayfinding and campus organization



#### CONNECTIONS

- Organize campus functions to support the guided pathway model
- Develop new east/west connections, while strengthening existing primary pedestrian routes



#### SENSE OF PLACE

- Create a sense of belonging and pride
- Create a collegiate campus identity



#### **HEART OF CAMPUS**

- Develop indoor and outdoor spaces to support collaboration
- Reinvigorate the campus nucleus





#### Facilities Master Plan



# ARCHITECTURE APPROACH

02



TIMELESS DESIGN LOCAL BUILDING STYLE **VERNACULAR ENDURING VALUES ARCHITECTURE TRANSFORMED GILROY STUDENT CITIZEN CAMPUS CONTEMPORARY ARCHITECTURE** MODERN LEARNING TECHNOLOGY 21ST CENTURY BUILDING TECHNIQUES **NEW PERSPECTIVES + IDEAS** 



## **Existing Palette: Community**

Gilroy Old City Hall



Edgar Holloway House



Willey Cultural Center



Gilroy High School Student Center



Old Gilroy High School



Gilroy Carnegie Library







# **Existing Palette: Campus**

Math and Physical Science Courtyard



Library



Student Center / Administration



Library



Humanities



Health Occupations





# Campus Identity



















# Campus Identity into Architecture Elements





**MATERIALS** 



**FORMS** 



**DETAILS** 





# Gilroy Campus