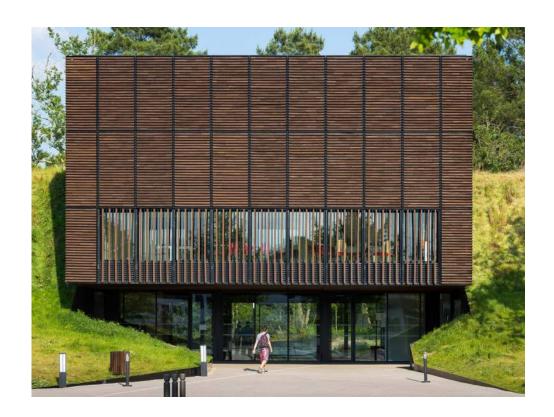

# Gilroy Campus

Patterns / Rhythm

Covered Walkway Building Parts

Roof Beams

Mix of Materials

# Precedents