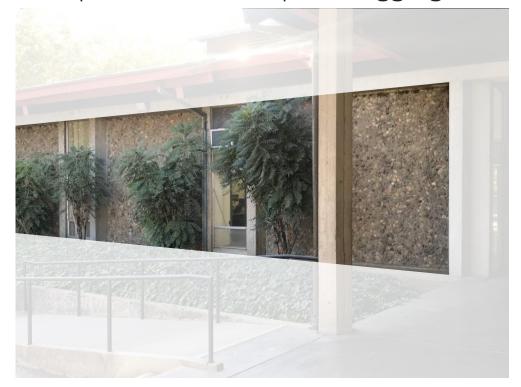

# Gilroy Campus

Tilt-up Concrete w/ Exposed Aggregate

Tilt-up Concrete w/ Exposed Aggregate

Wood

Glass