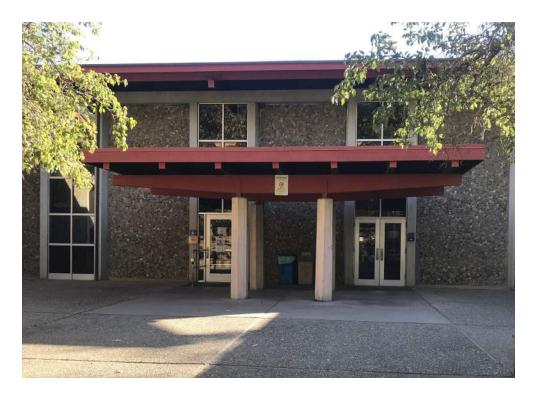

# Gilroy Campus

Box + Architecture Top

Box and Overhang

Horizontal Building + Entrance

Roof over Enclosure