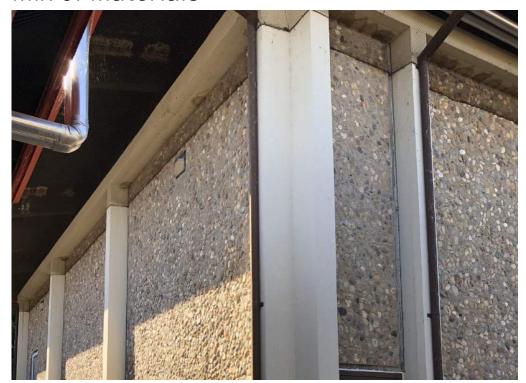

# Gilroy Campus

Tilt-up Concrete w/ Exposed Aggregate

Tilt-up Concrete w/ Exposed Aggregate

Wood

Glass