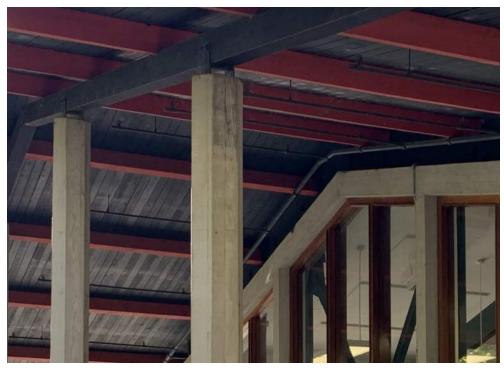

# Gilroy Campus

Patterns / Rhythm

Covered Walkway Building Parts

Roof Beams

Mix of Materials