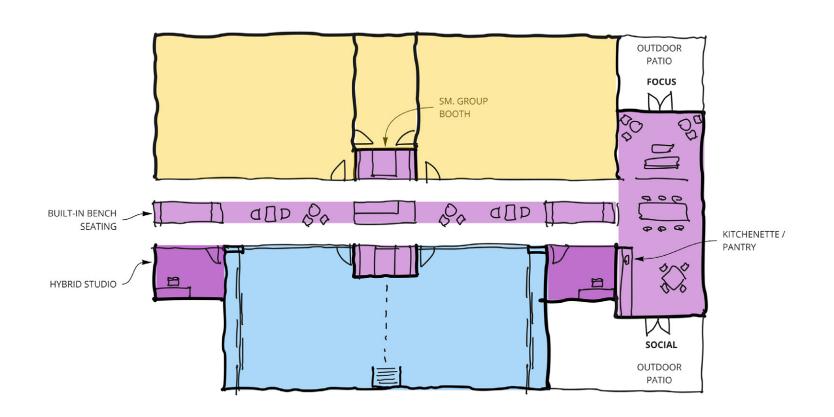

UIDING PRINCIPLES**

#### DISTRICT DESIGN GUIDELINES

#### **FOUNDATIONAL DESIGN OBJECTIVES:**

- SUSTAINABILITY
- EQUITY
- CAMPUS IDENTITY
- MAINTENANCE & SECURITY

#### PROJECT GUIDING PRINCIPLES:

#### THE SBCC CAMPUS WILL:

- WELCOME THE COMMUNITY
- CREATE AN EXCEPTIONAL AND COLLEGIATE STUDENT EXPERIENCE
- FACILITATE STUDENT CONNECTIONS TO SERVICES AND SUPPORT
- PROVIDE HIGHLY FUNCTIONAL, FLEXIBLE SPACES THAT ENCOURAGE LEARNING AND COLLABORATION
- PROMOTE WELLNESS AND SAFETY
- CONNECT AND INTERACT WITH THE LANDSCAPE
- BE DURABLE AND EASY TO MAINTAIN

#### PROGRAMMING | **PROGRAM LAYOUT DEVELOPMENT**



#### PROGRAMMING | **PROGRAM LAYOUT DEVELOPMENT**



# OPTION 4 OPEN PATH

### OPTION 4 | **SITE PLAN**



#### OPTION 4 | **PROGRAM LAYOUT**



#### OPTION 4 | COLLAB SPACE TYPOLOGIES

















### OPTION 4 | **BUILDING ENTRY**



#### OPTION 4 | OUTDOOR SPACE



## OPTION 4 | MASSING OVERVIEW



# **OPTION 5**GUIDED PATH

### OPTION 5 | **SITE PLAN**



#### OPTION 5 | **PROGRAM LAYOUT**



**O**N

#### OPTION 5 | **BUILDING ENTRY**



# OPTION 5 | **OUTDOOR SPACE**



## OPTION 5 | MASSING OVERVIEW