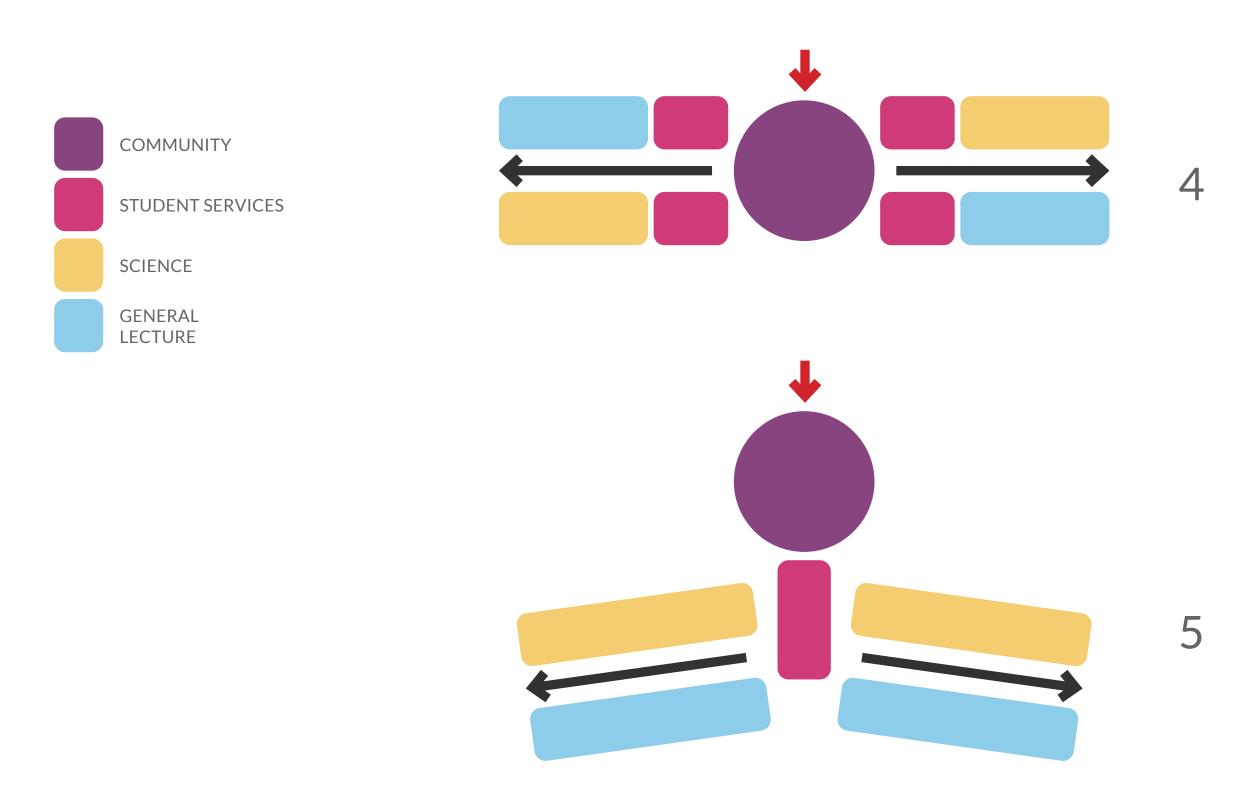

|                        |                        |                        |                        |

#### INTRO | **GUIDING PRINCIPLES**

#### DISTRICT DESIGN GUIDELINES

#### **FOUNDATIONAL DESIGN OBJECTIVES:**

- SUSTAINABILITY
- EQUITY
- CAMPUS IDENTITY
- MAINTENANCE & SECURITY

#### PROJECT GUIDING PRINCIPLES:

#### THE SBCC CAMPUS WILL:

- WELCOME THE COMMUNITY
- CREATE AN EXCEPTIONAL AND COLLEGIATE STUDENT EXPERIENCE
- FACILITATE STUDENT CONNECTIONS TO SERVICES AND SUPPORT
- PROVIDE HIGHLY FUNCTIONAL, FLEXIBLE SPACES THAT ENCOURAGE LEARNING AND COLLABORATION
- PROMOTE WELLNESS AND SAFETY
- CONNECT AND INTERACT WITH THE LANDSCAPE
- BE DURABLE AND EASY TO MAINTAIN

#### PROGRAMMING | **PROGRAM LAYOUT DEVELOPMENT**



#### PROGRAMMING | **PROGRAM LAYOUT DEVELOPMENT**



# OPTION 4 OPEN PATH

### OPTION 4 | **SITE PLAN**



#### OPTION 4 | **PROGRAM LAYOUT**



#### OPTION 4 | COLLAB SPACE TYPOLOGIES

















### OPTION 4 | **BUILDING ENTRY**



#### OPTION 4 | OUTDOOR SPACE



## OPTION 4 | MASSING OVERVIEW



# **OPTION 5**GUIDED PATH

### OPTION 5 | **SITE PLAN**



#### OPTION 5 | **PROGRAM LAYOUT**



**O**N

#### OPTION 5 | **BUILDING ENTRY**



# OPTION 5 | **OUTDOOR SPACE**



## OPTION 5 | MASSING OVERVIEW