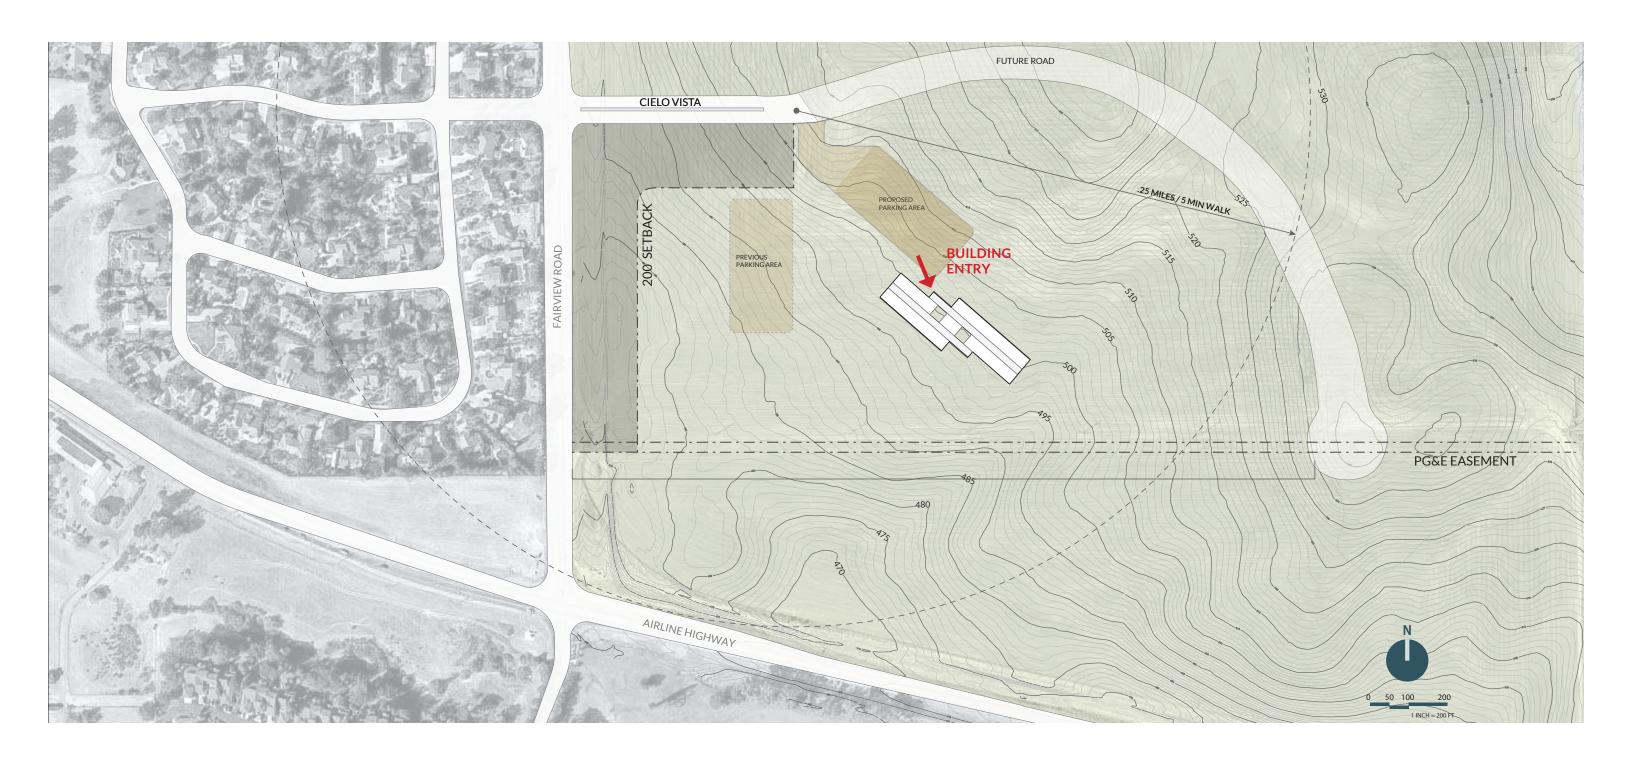

|                        |                        |

#### INTRO | **GUIDING PRINCIPLES**

#### DISTRICT DESIGN GUIDELINES

#### **FOUNDATIONAL DESIGN OBJECTIVES:**

- SUSTAINABILITY
- EQUITY
- CAMPUS IDENTITY
- MAINTENANCE & SECURITY

#### PROJECT GUIDING PRINCIPLES:

#### THE SBCC CAMPUS WILL:

- WELCOME THE COMMUNITY
- CREATE AN EXCEPTIONAL AND COLLEGIATE STUDENT EXPERIENCE
- FACILITATE STUDENT CONNECTIONS TO SERVICES AND SUPPORT
- PROVIDE HIGHLY FUNCTIONAL, FLEXIBLE SPACES THAT ENCOURAGE LEARNING AND COLLABORATION
- PROMOTE WELLNESS AND SAFETY
- CONNECT AND INTERACT WITH THE LANDSCAPE
- BE DURABLE AND EASY TO MAINTAIN

#### PROGRAMMING | **PROGRAM LAYOUT DEVELOPMENT**



#### PROGRAMMING | **PROGRAM LAYOUT DEVELOPMENT**



# OPTION 4 OPEN PATH

### OPTION 4 | **SITE PLAN**



#### OPTION 4 | **PROGRAM LAYOUT**



#### OPTION 4 | COLLAB SPACE TYPOLOGIES

















### OPTION 4 | **BUILDING ENTRY**



#### OPTION 4 | OUTDOOR SPACE



## OPTION 4 | MASSING OVERVIEW



# **OPTION 5**GUIDED PATH

### OPTION 5 | **SITE PLAN**



#### OPTION 5 | **PROGRAM LAYOUT**



**O**N

#### OPTION 5 | **BUILDING ENTRY**



# OPTION 5 | **OUTDOOR SPACE**



## OPTION 5 | MASSING OVERVIEW