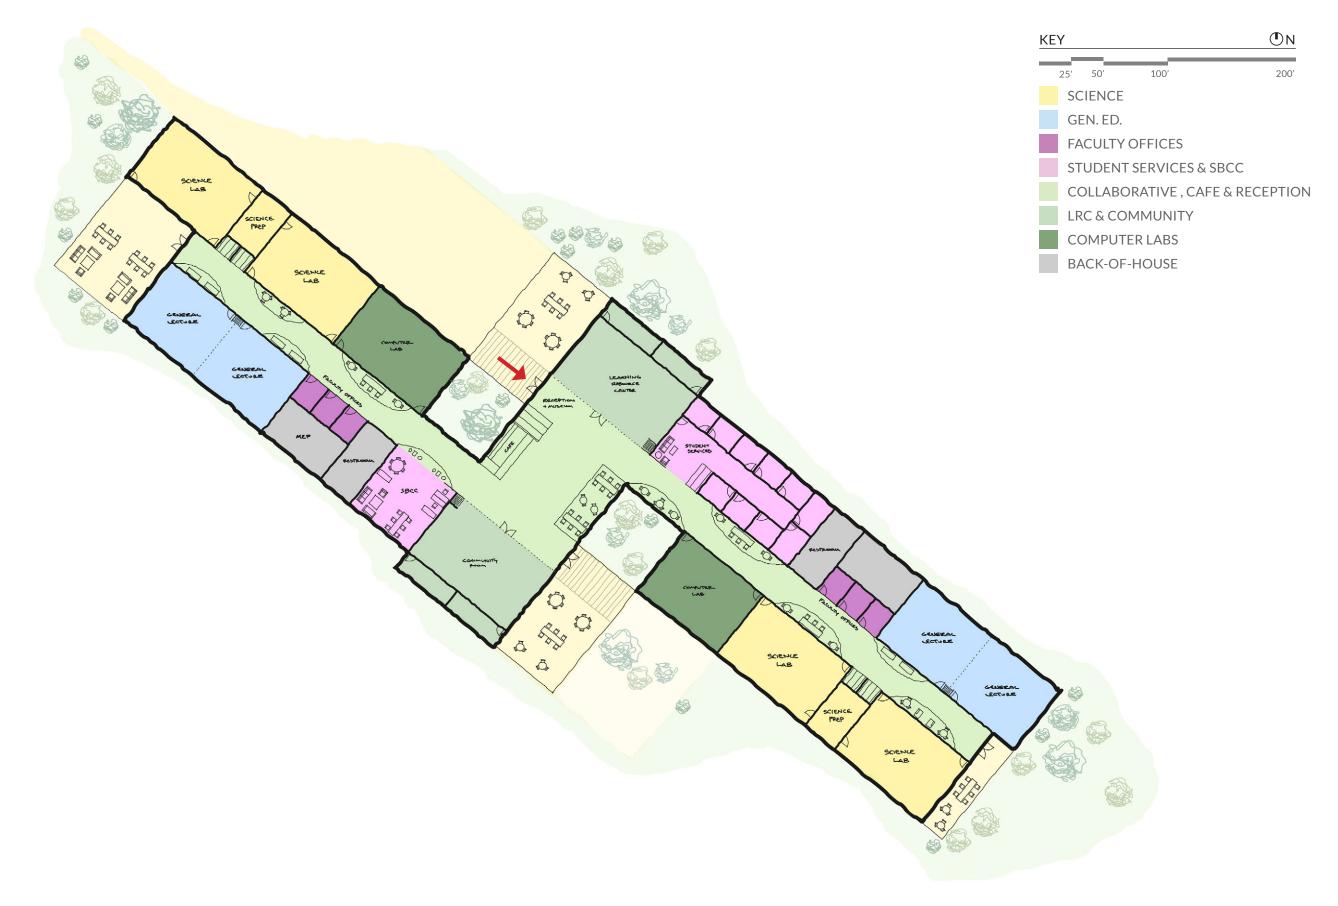

|

#### INTRO | **GUIDING PRINCIPLES**

#### DISTRICT DESIGN GUIDELINES

#### **FOUNDATIONAL DESIGN OBJECTIVES:**

- SUSTAINABILITY
- EQUITY
- CAMPUS IDENTITY
- MAINTENANCE & SECURITY

#### PROJECT GUIDING PRINCIPLES:

#### THE SBCC CAMPUS WILL:

- WELCOME THE COMMUNITY
- CREATE AN EXCEPTIONAL AND COLLEGIATE STUDENT EXPERIENCE
- FACILITATE STUDENT CONNECTIONS TO SERVICES AND SUPPORT
- PROVIDE HIGHLY FUNCTIONAL, FLEXIBLE SPACES THAT ENCOURAGE LEARNING AND COLLABORATION
- PROMOTE WELLNESS AND SAFETY
- CONNECT AND INTERACT WITH THE LANDSCAPE
- BE DURABLE AND EASY TO MAINTAIN

#### PROGRAMMING | **PROGRAM LAYOUT DEVELOPMENT**



#### PROGRAMMING | **PROGRAM LAYOUT DEVELOPMENT**



# OPTION 4 OPEN PATH

### OPTION 4 | **SITE PLAN**



#### OPTION 4 | **PROGRAM LAYOUT**



#### OPTION 4 | COLLAB SPACE TYPOLOGIES

















### OPTION 4 | **BUILDING ENTRY**



#### OPTION 4 | OUTDOOR SPACE



## OPTION 4 | MASSING OVERVIEW



# **OPTION 5**GUIDED PATH

### OPTION 5 | **SITE PLAN**



#### OPTION 5 | **PROGRAM LAYOUT**



**O**N

#### OPTION 5 | **BUILDING ENTRY**



# OPTION 5 | **OUTDOOR SPACE**



## OPTION 5 | MASSING OVERVIEW