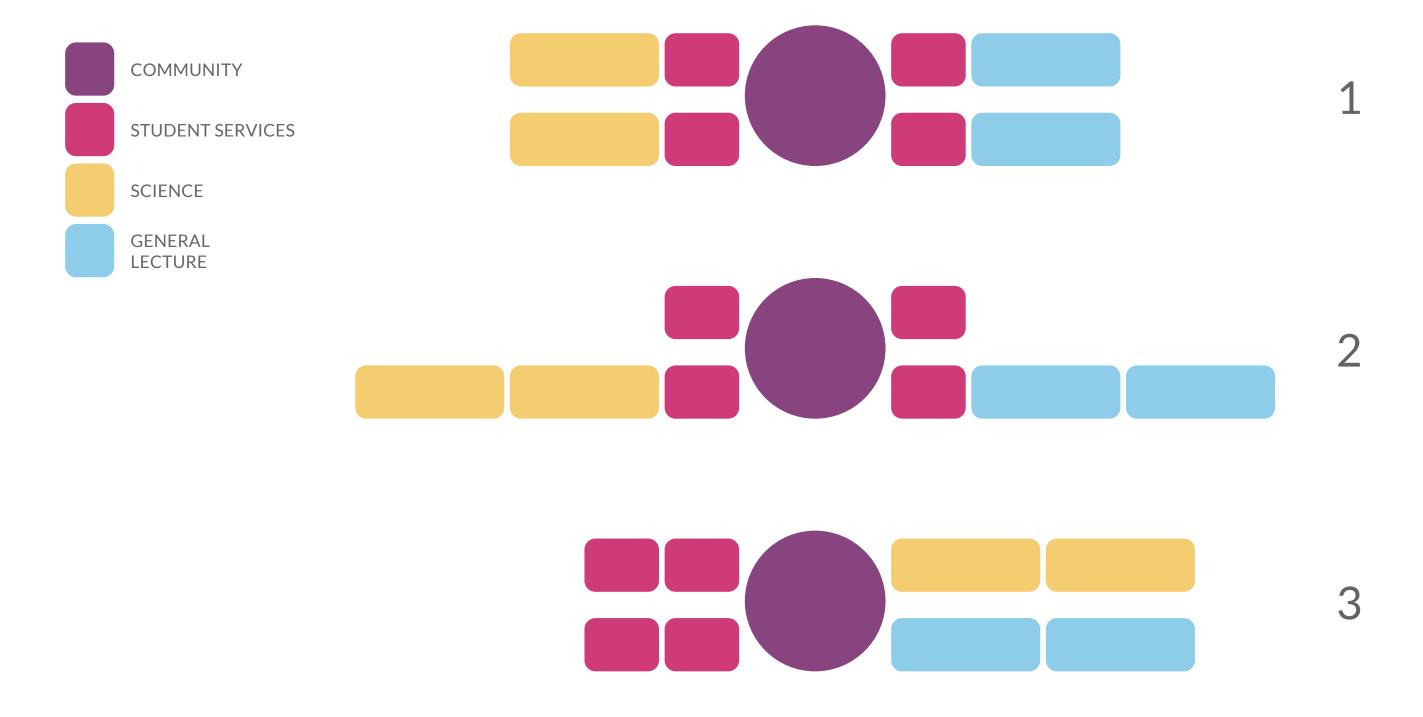

|                       |                       |                        |                        |                        |                        |

#### INTRO | **GUIDING PRINCIPLES**

#### DISTRICT DESIGN GUIDELINES

#### **FOUNDATIONAL DESIGN OBJECTIVES:**

- SUSTAINABILITY
- EQUITY
- CAMPUS IDENTITY
- MAINTENANCE & SECURITY

#### PROJECT GUIDING PRINCIPLES:

#### THE SBCC CAMPUS WILL:

- WELCOME THE COMMUNITY
- CREATE AN EXCEPTIONAL AND COLLEGIATE STUDENT EXPERIENCE
- FACILITATE STUDENT CONNECTIONS TO SERVICES AND SUPPORT
- PROVIDE HIGHLY FUNCTIONAL, FLEXIBLE SPACES THAT ENCOURAGE LEARNING AND COLLABORATION
- PROMOTE WELLNESS AND SAFETY
- CONNECT AND INTERACT WITH THE LANDSCAPE
- BE DURABLE AND EASY TO MAINTAIN

#### PROGRAMMING | **PROGRAM LAYOUT DEVELOPMENT**



#### PROGRAMMING | **PROGRAM LAYOUT DEVELOPMENT**



# OPTION 4 OPEN PATH

### OPTION 4 | **SITE PLAN**



#### OPTION 4 | **PROGRAM LAYOUT**



#### OPTION 4 | COLLAB SPACE TYPOLOGIES

















### OPTION 4 | **BUILDING ENTRY**



#### OPTION 4 | OUTDOOR SPACE



## OPTION 4 | MASSING OVERVIEW



# **OPTION 5**GUIDED PATH

### OPTION 5 | **SITE PLAN**



#### OPTION 5 | **PROGRAM LAYOUT**



**O**N

#### OPTION 5 | **BUILDING ENTRY**



# OPTION 5 | **OUTDOOR SPACE**



## OPTION 5 | MASSING OVERVIEW